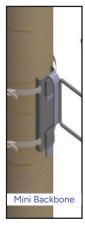

# **Standard & Mini Backbone**

### **Instructions for Setup**

Secure pole plate to ulility pole using supplied stainless steel banding straps. (1a.)

Insert bottom tang of decoration first. (1b.)

Align top hook and drop into place. (1c.)

Connect the power lead.

Note: Pole plates may be left in place year round if desired.