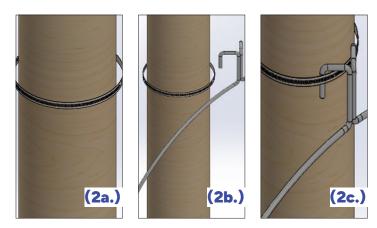

#### **Instructions for Setup**

Loosely wrap the stainless steel banding strap around the pole, do not fully tighten. (2a.)

Attach the direct mount bracket by hooking it onto the banding strap. (2b.)

Tighten the banding strap securely. (2c.)

Connect the power lead.