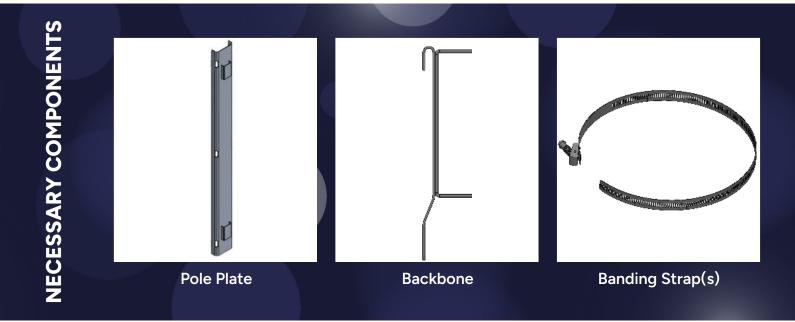

# **Standard & Mini Backbone**

### **Instructions for Setup**

Secure pole plate to ulility pole using supplied stainless steel banding straps. (1a.)

Insert bottom tang of decoration first. (1b.)

Align top hook and drop into place. (1c.)