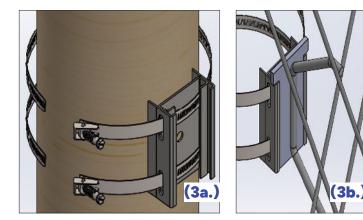

#### **Instructions for Setup**

Secure spade mount bracket to utility pole using supplied stainless steel banding straps. (3a.)

Insert bottom tang of spade tongue first.

Align vertically & drop into place. (3b.)

Connect the power lead.

Note: Pole plates may be left in place year round if desired.

Thank you for choosing us to bring holiday joy and light to your display. For more information about our products, please contact your design consultant. You can also visit our website to explore additional decorations and see what's new this season.