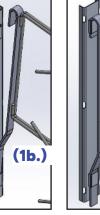

### **Instructions for Setup**

Secure pole plate to ulility pole using supplied stainless steel banding straps. (1a.)

Insert bottom tang of decoration first. (1b.)

Align top hook and drop into place. (1c.)