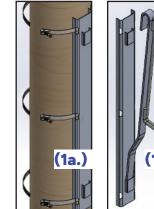

### **Instructions for Setup**

Secure pole plate to ulility pole using supplied stainless steel banding straps. (1a.)

Insert bottom tang of decoration first. (1b.)

Align top hook and drop into place. (1c.)