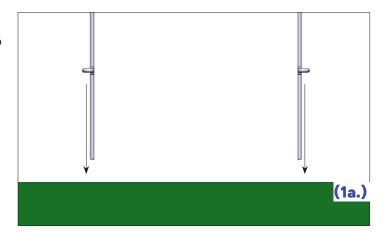

### **Position Decoration & Set Up Stands**

Begin by deciding where you want your decoration to face. This will help guide the placement of the stands for a stable setup.

Identify the spots at the base of the decoration where each stand will be inserted. Use your foot to gently press each stand down into the ground at these points.

Ensure the flat sides of the stands are facing front and back. This orientation is essential, as it provides stability by preventing the decoration from tilting forward or backward. (1a.)