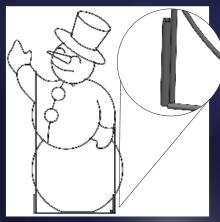

### 8' and Under Ground Mounts with Female Pipe Receptacle

This particular ground mount style is designed for decorations up to 8 feet tall. It features built-in female pipe receptacles at the base of the decoration. It easily slides over a pipe stand for secure mounting. This design not only simplifies installation but also ensures stability and durability, making it an excellent choice for smaller displays.

### **Attach Decoration to Stands & Guy Down**

Carefully lift the decoration and slide the female pipe receptacles at the base down over the prongs of the stands, ensuring a secure fit.

Use provided guy wires to anchor the decoration. This will help keep it steady in windy conditions.