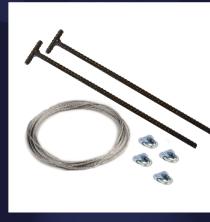

# **NECESSARY COMPONENTS**

**Guy Kit** 

Female Pipe Receptacles

### **Attach Decoration to Stands & Guy Down**

Carefully lift the decoration and slide the female pipe receptacles at the base down over the prongs of the stands, ensuring a secure fit.

Use provided guy wires to anchor the decoration. This will help keep it steady in windy conditions.