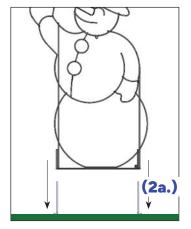

### **Attach Decoration to Stands & Guy Down**

Carefully lift the decoration and slide the female pipe receptacles at the base down over the prongs of the stands, ensuring a secure fit.

Use provided guy wires to anchor the decoration. This will help keep it steady in windy conditions.