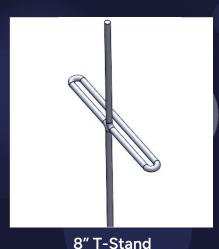

# **NECESSARY COMPONENTS**

**Guy Kit** 

Female Pipe Receptacles

### **Position Decoration & Set Up Stands**

Begin by deciding where you want your decoration to face. This will help guide the placement of the stands for a stable setup.

Identify the spots at the base of the decoration where each stand will be inserted. Use your foot to gently press each stand down into the ground at these points.

Ensure the flat sides of the stands are facing front and back. This orientation is essential, as it provides stability by preventing the decoration from tilting forward or backward. (1a.)