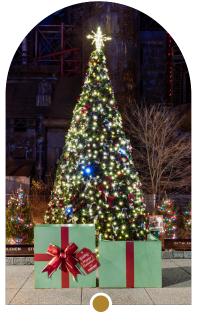

Our Holiday Magic Favorites

14' Panel Tree Available in 10 heights \$6,630

4' 3D Nativity Star Topper Available in 4 sizes \$1,035

4' 3D Snowburst Topper Available in 4 sizes \$995

HOLIDAYS TREES

FALL 2024 HOLIDAY CATALOG TO VIEW OUR FULL **SCAN THIS CODE** 