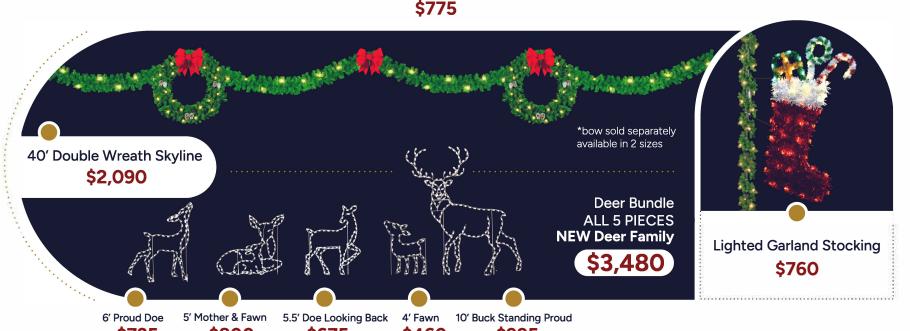

Heavenly Angel \$1,015

5' Presidential Snowflake
Available in 4 sizes

60' Globe Mounted Wreath \$855









## **SCAN THIS CODE**

View our **interactive Fall 2024 Holiday catalog** to get inspired by the season's most memorable displays, trees, lighting, and accessories.

Visit us at HolidayOutdoorDecor.com/catalogs or call us at 877.444.8888 for a complimentary consultation with one of our Makers of Magic.





Our Holiday Magic Favorites



14' Panel Tree Available in 10 heights \$6,630



4' 3D Nativity Star Topper Available in 4 sizes \$1,035



4' 3D Snowburst Topper Available in 4 sizes \$995

HOLIDAYS TREES





FALL 2024 HOLIDAY CATALOG TO VIEW OUR FULL **SCAN THIS CODE** 

PERMIT# 904 LEHIGH VALLEY, PA **JOATZOR SU DRSRT STD** 



Makers of Magic consultation with one of our Call us today for a complementary

HolidayOutdoorDecor.com



8888.444.778 &