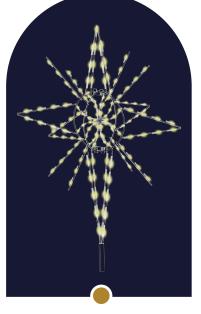

Our Holiday Magic Favorites

14' Panel Tree Available in 10 heights \$6,630

4' 3D Nativity Star Topper Available in 4 sizes \$1,035

4' 3D Snowburst Topper Available in 4 sizes \$995

HOLIDAYS TREES

FALL 2024 HOLIDAY CATALOG TO VIEW OUR FULL **SCAN THIS CODE** 