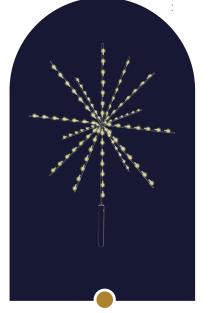

Our Holiday Magic Favorites

14' Panel Tree Available in 10 heights \$6,630

4' 3D Nativity Star Topper Available in 4 sizes \$1,035

4' 3D Snowburst Topper Available in 4 sizes \$995

HOLIDAYS TREES

FALL 2024 HOLIDAY CATALOG TO VIEW OUR FULL **SCAN THIS CODE** 