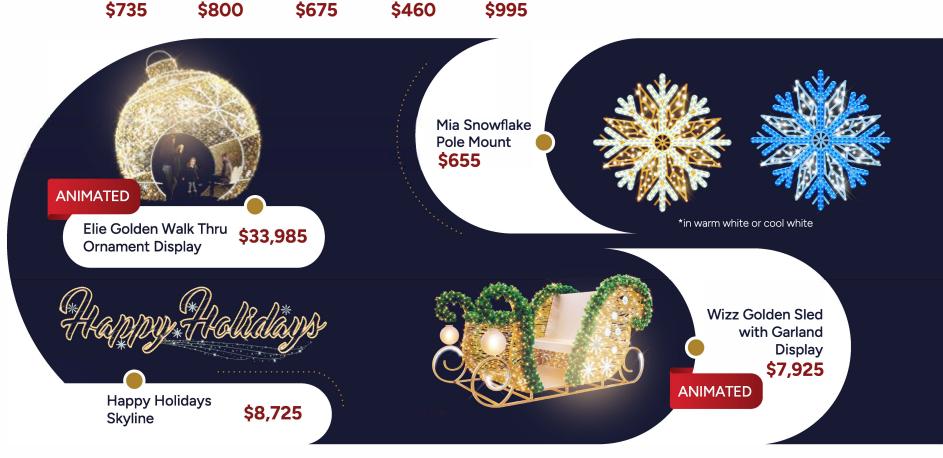

Heavenly Angel \$1,015

5' Presidential Snowflake
Available in 4 sizes

60' Globe Mounted Wreath \$855









## **SCAN THIS CODE**

View our **interactive Fall 2024 Holiday catalog** to get inspired by the season's most memorable displays, trees, lighting, and accessories.

Visit us at HolidayOutdoorDecor.com/catalogs or call us at 877.444.8888 for a complimentary consultation with one of our Makers of Magic.





Our Holiday Magic Favorites



14' Panel Tree Available in 10 heights \$6,630



4' 3D Nativity Star Topper Available in 4 sizes \$1,035



4' 3D Snowburst Topper Available in 4 sizes \$995

HOLIDAYS TREES





FALL 2024 HOLIDAY CATALOG TO VIEW OUR FULL **SCAN THIS CODE** 

PERMIT# 904 LEHIGH VALLEY, PA **JOATZOR SU DRSRT STD** 



Makers of Magic consultation with one of our Call us today for a complementary

HolidayOutdoorDecor.com



8888.444.778 &