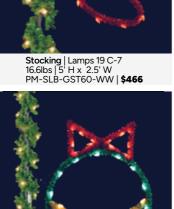

### SIGNATURE LINE

Candy Cane | Lamps 19 C-7 14lbs | 5' H PM-SLB-GCC60-WW | **\$466** 

Light Bulbs | Lamps 57 C-7 | 10.1lbs

4.5' H x 3' W | PM-SLB-LB54-MC | \$530

Christmas Ball | Lamps 33 C-7 | 15lbs 5' H | PM-SLB-GCB60-MC | \$623