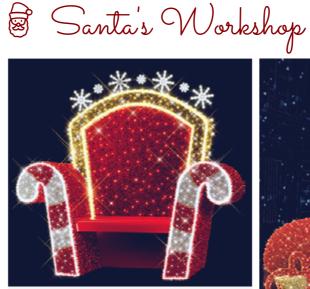

#### S. SANTA'S WORKSHOP

Imagine the jingle of bells and the laughter of elves! Santa's Workshop is a burst of holiday cheer, filled with vibrant colors and all your favorite characters—Santa, Mrs. Claus, lively elves, and even the reindeer, all ready to spread joy and enchantment.

## Santa's Workshop

**DISPLAYS | TRADITIONAL SERIES** 

 $(\bigstar)$ 

## Santa's Workshop