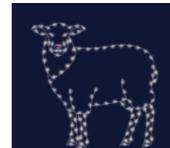

\* The Classics

Nativity Set **NEW** 

BUNDLE AND SAVE 5%

Joseph | Lamps 195 C-7 | 35lbs

Stable with Star | Lamps 262 C-7 | 65lbs 12.5' H x 16.6' W | TS-13-NSSB-CW | **\$3660** 

Palm Tree Small | Lamps 145 C-7 | 35lbs 8' H x 4.25' W | TS-8-NSPTS-MC | **\$2,195** 