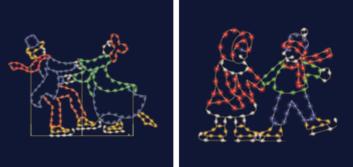

#### SIGNATURE LINE

 Junior Skaing Couple
 Lamps 157 C-7
 40lbs
 Lady Ice Skating Jumper
 Lamps 125 C-7

 4'H x 3.5' W TS-4-ICJSC-CW
 \$1,610
 30lbs [6.5' H x 5' W TS-5-ICLJ-CW] \$1,530