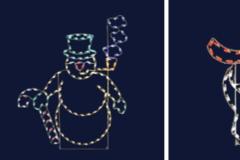

Sliding Penguin off Igloo | Lamps 890 C-7 | 315lbs 18' H x 18' W | TS-18-IGPSA-CW | **\$16,895** 

Snowman with Candy Cane | Lamps 140 C-7 43lbs | 6' H x 7' W | TS-7-SMCC-CW | **\$2,105** 

Penguin with Scarf | Lamps 128 C-7 | 30lbs 6' H x 4' W | TS-6-PWS-CW | **\$1,535** 