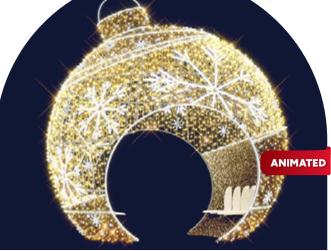

## **SKYLINE DISPLAYS**

Our Designer Series skyline decorations blend elegance with sustainability, creating standout features a visual highlight and a testament to green practices. All skylines include rings for installation.

Double Calypso Skyline with Garland | 33lbs | 2.7 ' H x 13.1' W | VD-R-3x13-DSDC | \$2,035