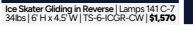

#### SIGNATURE LINE

 Junior Skaing Couple
 Lamps 157 C-7
 40lbs
 Lady Ice Skating Jumper
 Lamps 125 C-7

 4'H x 3.5' W TS-4-ICJSC-CW
 \$1,610
 30lbs [6.5' H x 5' W TS-5-ICLJ-CW] \$1,530