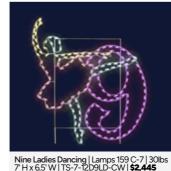

## Santa's Workshop

Candy Cane Spray | Lamps 225 C-7 | 64lbs 10'H x 5.5' W | TS-10-CCS-CW | **\$3,220** 

8'Hx4.5'W|TS-8-CC-CW|\$1,145

\* The Classics

12 Days of Christmas NEW

Two Turtle Doves | Lamps 142 C-7 | 30lbs 7' H x 6.25' W | TS-7-12D2TD-CW | **\$2,430** 

Six Geese Laying | Lamps 172 C-7 | 30lbs 7' H x 6.5' W | TS-7-12D6GL-CW | **\$2,585** 

One Patridge and Pear Tree | Lamps 184 C-7 30lbs | 7.25' H x 7' W | TS-9-SEA-CW | **\$2,785** 

Five Golden Rings | Lamps 206 C-7 | 30lbs 7.5' H x 6.25' W | TS-8-12D5GR-CW | **\$3,095** 

Ten Lords Leaping | Lamps 189 C-7 | 30lbs 7.75' H x 6.25' W | TS-8-12D10LL-CW | **\$2,930** 

DELUXE LINE

Santa's Express Train | Lamps 1,128 C-7 | 293lbs | 9' H x 35' W | TS-9-SEA-CW | \$11,950

Deluxe Santa Sleigh | Lamps 635 C-7 | 307lbs | 10' H x 25.5' W | TS-10-DSS-WW | \$8,545