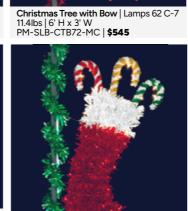

#### DELUXE LINE

Christmas Tree w/Bow

68 C-7 | 26lbs 8' H | PM-SLB-GCTB96-MC \$1,295