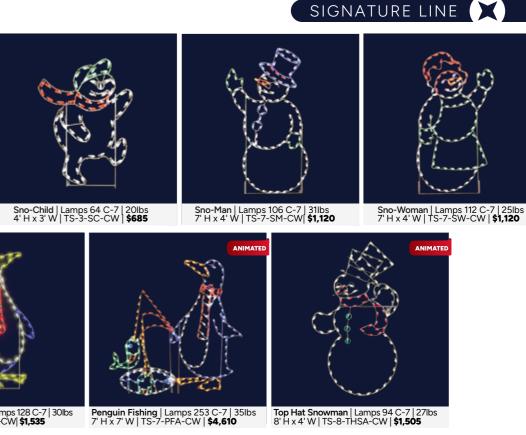

Sliding Penguin off Igloo | Lamps 890 C-7 | 315lbs 18' H x 18' W | TS-18-IGPSA-CW | **\$16,895** 

Snowman with Candy Cane | Lamps 140 C-7 43lbs | 6' H x 7' W | TS-7-SMCC-CW | **\$2,105** 

Penguin with Scarf | Lamps 128 C-7 | 30lbs 6' H x 4' W | TS-6-PWS-CW | **\$1,535** 