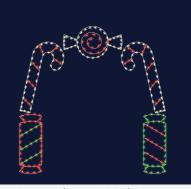

### Candy Arch | Lamps 338 C-7 | 140lbs 12' H x 12' W | TS-12-CYA-CW | **\$4,820**

One Way Arch | Lamps 135 C-7 | 65lbs 17' H x 22' W | TS-22-OWT-CW | **\$2,515** 

a na la

Scan the QR code to view additional ground displays in our Traditional Series