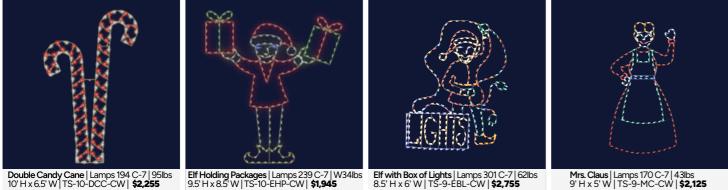

#### S. SANTA'S WORKSHOP

Imagine the jingle of bells and the laughter of elves! Santa's Workshop is a burst of holiday cheer, filled with vibrant colors and all your favorite characters—Santa, Mrs. Claus, lively elves, and even the reindeer, all ready to spread joy and enchantment.