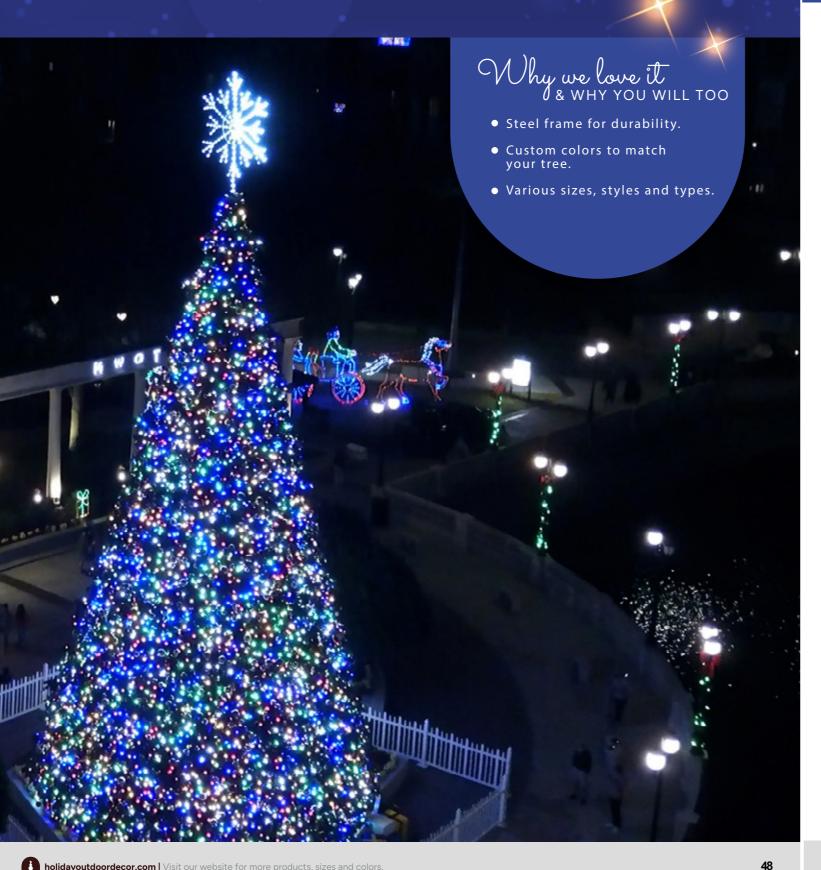

## HOLIDAY TREES

Why we love it & WHY YOU WILL TOO

- Optimized frame design for easy installation and safety.
- Industry best Mountain Pine Garland.
- Completely customizable; lamp color, topper and ornamentation.

## **PANEL TREES**

Our Panel Trees have evolved with a new optimized design that enhances both durability, visual appeal and safety. Featuring a steel frame that's easier to install and store and our industry leading Mountain Pine branch garland, which replicates the lush, full appearance of natural foliage while being resistant to wear and tear. These advancements not only ensure that the trees maintain their aesthetic charm throughout the season but also provide a robust and reliable option for commercial spaces seeking a festive centerpiece that combines beauty with practicality. Ask your Design Consultant for a more detailed summary of all Panel Tree improvements!