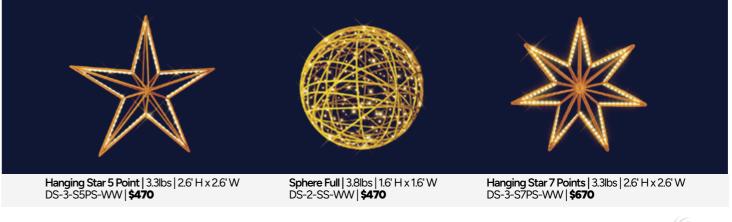

## \* The Classics

Lighted Garland Swag | 25lbs | 2' H x 13.1' W | VM-14-GSWWT | **\$900** 

FESTIVE LINE

Givre Snowflake Suspension | 10lbs | 3.2"H x 2.8' W VD-R-3X3-DSGS-CW | **\$655** 

Hanging Star 5 Point | 3.3lbs | 2.6' H x 2.6' W DS-3-S5PS-CW | **\$470** 

**Sphere Full** | 3.8lbs | 1.6' H x 1.6' W DS-2-SS-CW | **\$470** 

Hanging Star 7 Points | 3.3lbs | 2.6' H x 2.6' W DS-3-S7PS-CW | **\$670** 

Mia Snowflake Suspension | 13lbs 3.2' H x 3.2' W | VD-R-3X3-DSMS-B | **\$655** 