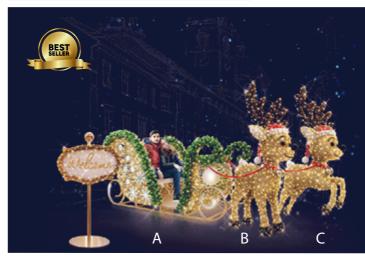

## **DISPLAYS** DESIGNER SERIES

Why we love it & WHY YOU WILL TOO

- Interactive displays that not only look good but add functionality to your space
- Aluminum Frame Lightweight and durable
- Made with eco-friendly materials Recyprint<sup>®</sup> and Bioprint<sup>®</sup>

## ARCHES

Our Designer Series arch decorations prioritize sustainability and eco-friendliness while creating a welcoming and interactive experience for visitors. Constructed with recycled materials, energy-efficient lighting, and innovative designs, these arches not only reduce environmental impact but also offer dynamic elements. All arches include necessary hardware for installation.

## **GROUND DISPLAYS**

\* The Classics

Designer Series ground display decorations embrace sustainability and eco-friendliness, creating a welcoming and interactive atmosphere that resonates with today's environmentally conscious visitors.

Crafted from recycled or biodegradable materials and powered by energy-efficient LED lights, these displays reduce waste while maintaining a striking visual appeal.

All ground displays include necessary hardware for installation.