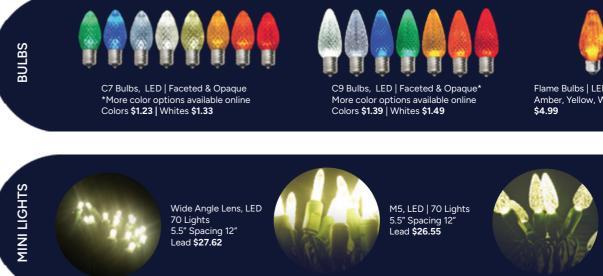

## CONTENT

| DISPLAYS<br>DESIGNER SERIES<br>Arches<br>Ground Displays<br>Pole Mount Displays<br>Skyline Displays                          | <b>6</b><br>7 |
|------------------------------------------------------------------------------------------------------------------------------|---------------|
| <b>TRADITIONAL SERIES</b><br>Arches<br>Ground Displays<br>Pole Mount Displays<br>Skyline Displays<br>Building Front Displays | 20            |
| HOLIDAY TREES<br>Panel Trees<br>Branch Trees<br>Twinkly PRO Trees                                                            | 40            |
| <b>LIGHTING</b><br>Bulbs,Minilights, & Spools<br>Twinkly PRO                                                                 | 44            |
| ACCESSORIES<br>Tree Toppers<br>Bows<br>Shatterproof Ornaments<br>Fiberglass Displays<br>Garlands                             | 48            |