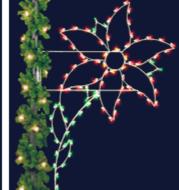

### SIGNATURE LINE

Golden Star Pole Mount Lamps 60 C-7 | 24lbs | 7' H x 5' W PM-SLB-GS84-WW | \$860

Sparkling Economy Tree Lamps 25 C-7 | 15lbs | 5' H PM-SLB-GCT60-MC | \$466

Triple Poinsettia Pole Mount Lamps 158 C-7 | 31lbs | 7'H x 5'W PM-SLB-TP90-MC | \$1,550