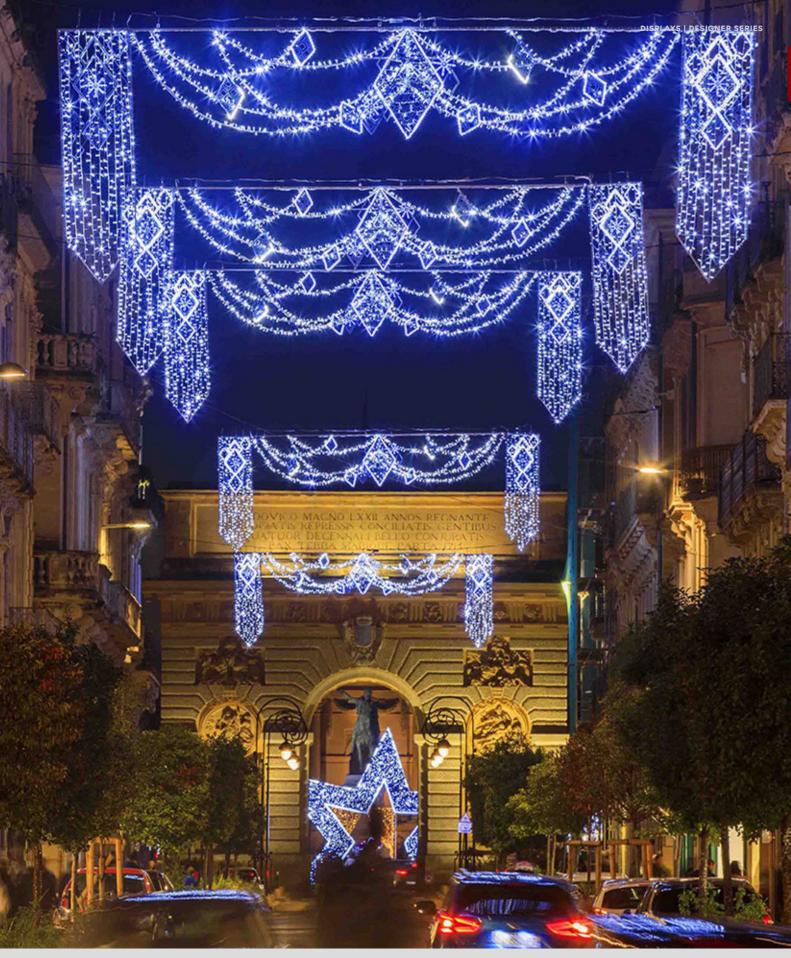

\* The Classics

Snowflake Skyline | Lamps 386 C-7 | 100lbs | 40' W | VD-R-40-DSW-CW | \$4,209

Scan this QR code your phone to view all Skyline Displays corations on our website

Suspended above streets, their grand scale and intricate designs make them a focal point, transforming ordinary streets into festive destinations that invite people to pause, admire, and immerse themselves in the seasonal charm. All skylines include rings for installation.

Mountain Pine Candle Wreath Skyline | Lamps 92 C-7 & C-9 | 77lbs | 40' W | VD-R-40-MPCWR-WW | \$1,635 • Lamps 102 C-7 & C-9 | 87lbs | 50' W | VD-R-50-MPCWR-WW | \$1,825

DISPLAYS | TRADITIONAL SERI