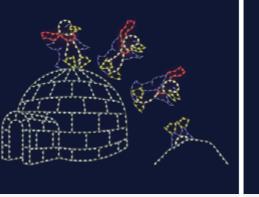

Sliding Penguin off Igloo | Lamps 890 C-7 | 315lbs 18' H x 18' W | TS-18-IGPSA-CW | **\$16,895** 

Snowman with Candy Cane | Lamps 140 C-7 43lbs | 6' H x 7' W | TS-7-SMCC-CW | **\$2,105** 

Penguin with Scarf | Lamps 128 C-7 | 30lbs 6' H x 4' W | TS-6-PWS-CW | **\$1,535** 