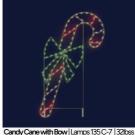

Candy Cane | Lamps 22 C-7 31.8lbs | 6' H x 5' W PM-SLB-DCC72-WW | **\$470** 

Lamps 117 C-7 | 29.9lbs | 8' H x 4' W PM-SLB-CC96-WW | \$1,145

Festive Line | Candy Cane with Bow Lamps 64 C-7 | 14lbs | 4' H x 2' W PM-SLB-CC48-WW | \$570