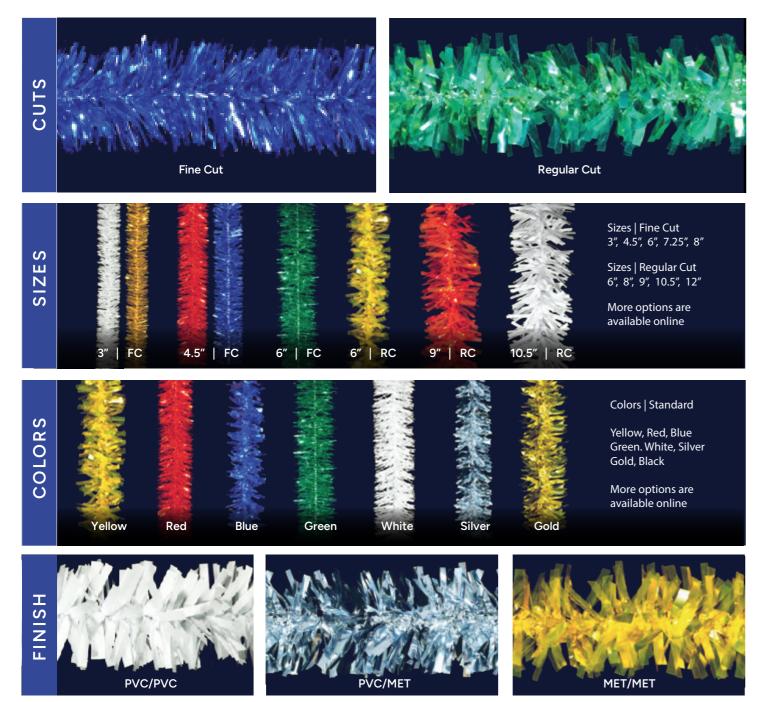

27 tips per FT Ø7.88 per FT (Pictured)

12" Deluxe Mountain Pine 12" Deluxe Branch | 45 tips per FT ⊠11.84 per FT

COLOR OPTIONS

14" Deluxe Mountain Pine 14" Deluxe Branch | 48 tips per FT ⊠14.40 per FT



Mountain Pine



Scan the QR Code to see our full range of Bows, Garland, Ornaments and more on our website.







14" Mountain Pine Branched Garland 14" Standard Branch | 29 tips per FT 129.61 per FT (Pictured)

16″ Mountain Pine Branched Garland 16″ Standard Branch | 31 tips per FT ⊠11.33 per FT (Pictured)

16" Deluxe Mountain Pine 16" Deluxe Branch | 50 tips per FT ⊠16.96 per FT

Snow

View all branch garland options and lighting on our website



## UNBRANCHED PVC GARLAND

Our industry leading garland offers you endless possibilities. Choose your cut, your size, color and finish.





View all branch garland options and lighting on our website.



holidayoutdoordecor.com | Call today 1 877.444.8888



3 games, 1 Totem, 1 Beacon VM-3GT-AR | **\$1,545**  5 games, 1 Totem, 1 Beacon VM-5GT-AR | **\$1,855**  1 Additional Totem & Beacon VM-T-AR | \$1,715 Scan the QR code to view augment reality in action



## Immerse yourself in a captivating blend of the virtual and real world.

AR technology brings the magic of Christmas to life. Witness Santa Claus or have a snowball fight with elves, let the wonders of augmented reality amplify your Christmas joy and create unforgettable memories for the entire family.

Available Games:



### Setting up is as easy as: Install, Play, Promote

- 1. Pick your bundle (your choice of 3 or 5 games) both include one Totem and Beacon
- 2. D