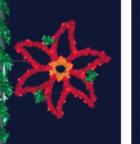

### SIGNATURE LINE

Golden Star Pole Mount Lamps 60 C-7 | 24lbs | 7' H x 5' W PM-SLB-GS84-WW | \$860

Sparkling Economy Tree Lamps 25 C-7 | 15lbs | 5' H PM-SLB-GCT60-MC | \$466

Triple Poinsettia Pole Mount Lamps 158 C-7 | 31lbs | 7'H x 5'W PM-SLB-TP90-MC | \$1,550