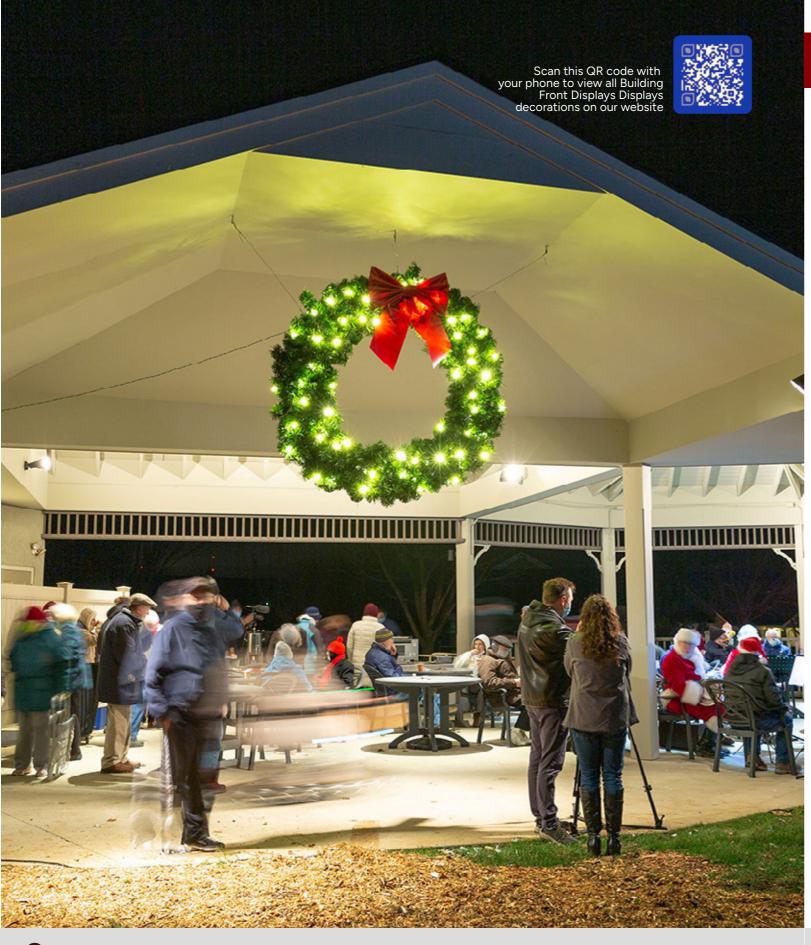

## **BUILDING FRONT DISPLAYS DISPLAYS**

\* The Classics

Our Traditional building fronts displays work together to enhance the building's exterior, providing a warm, inviting atmosphere that captures the essence of the season while maintaining a classic charm that resonates with visitors.

Selections include our industry leading wreaths that are completely customizable offering a seasonal touch or our silhouette displays brightening the building facade against the night sky.

All building fronts include mounting hardware.