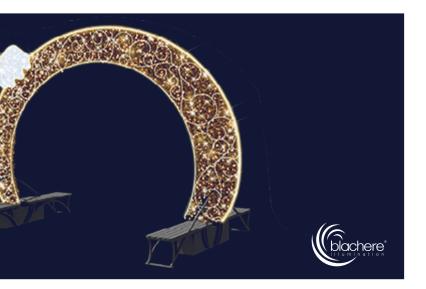

## ARCHES

Our Designer Series arch decorations prioritize sustainability and eco-friendliness while creating a welcoming and interactive experience for visitors. Constructed with recycled materials, energy-efficient lighting, and innovative designs, these arches not only reduce environmental impact but also offer dynamic elements. All arches include necessary hardware for installation.

Romance Deluxe Ornament Arch 461lbs | 11.3' H x 6.4' W DS-16-RPA | **\$14,725** 