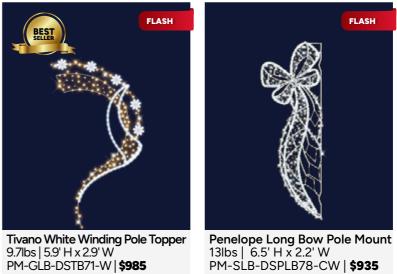

### DELUXE LINE

Twister Ribbon and Stars Pole Mount

**Nordika Half Tree Pole Mount** 14.3lbs | 5.2" H x .1" W PM-SLB-DSNK62-WW | **\$1,155** 

Penelope Long Bow Pole Mount 13lbs | 6.5' H x 2.2' W PM-SLB-DSPLB78-CW | **\$935** 