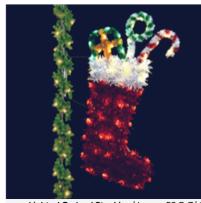

#### DELUXE LINE

Leaping Buck | Lamps 73 C-7 | 23lbs 8' H x 5' W | PM-SLB-LB96-WW |\$810

Lighted Garland Stocking | Lamps 56 C-7 | 15lbs 8' H x 8' W | PM-SLB-LS96-WW | \$760

Handsome Toy Soldier | Lamps 62 C-7 38lbs | 8' H x 4.5' W | PM-SLB-TS96-WW | \$1,080