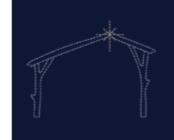

\* The Classics

Nativity Set **NEW** 

BUNDLE AND SAVE 5%

Joseph | Lamps 195 C-7 | 35lbs

Stable with Star | Lamps 262 C-7 | 65lbs 12.5' H x 16.6' W | TS-13-NSSB-CW | **\$3660** 

Palm Tree Small | Lamps 145 C-7 | 35lbs 8' H x 4.25' W | TS-8-NSPTS-MC | **\$2,195** 