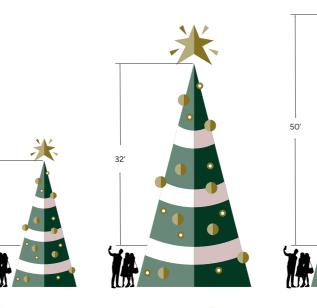

## **PANEL TREES**

Our Panel Trees have evolved with a new optimized design that enhances both durability, visual appeal and safety. Featuring a steel frame that's easier to install and store and our industry leading Mountain Pine branch garland, which replicates the lush, full appearance of natural foliage while being resistant to wear and tear. These advancements not only ensure that the trees maintain their aesthetic charm throughout the season but also provide a robust and reliable option for commercial spaces seeking a festive centerpiece that combines beauty with practicality. Ask your Design Consultant for a more detailed summary of all Panel Tree improvements!

| $\times$ | PANEL<br>TREE      | 14FT<br>18FT<br>22FT<br>26FT<br>30FT<br>34FT<br>38FT<br>42FT<br>46FT         | Lamps: 435, C-7<br>Lamps: 680, C-7<br>Lamps: 995, C-7<br>Lamps: 1,325, C-7<br>Lamps: 1,780, C-7<br>Lamps: 2,305, C-7<br>Lamps: 2,900, C-7<br>Lamps: 3,600, C-7<br>Lamps: 4,345, C-7     | (8' Base)<br>(10' Base)<br>(12' Base)<br>(14.5' Base)<br>(16.5' Base)<br>(18.5' Base)<br>(21' Base)<br>(23' Base)<br>(25' Base) | T-14P<br>T-18P<br>T-22P<br>T-26P<br>T-30P<br>T-34P<br>T-38P<br>T-42P<br>T-46P                   | \$6,630<br>\$11,565<br>\$18,155<br>\$26,060<br>\$36,060<br>\$48,740<br>\$62,910<br>\$78,535<br>\$93,075  |
|----------|--------------------|------------------------------------------------------------------------------|-----------------------------------------------------------------------------------------------------------------------------------------------------------------------------------------|---------------------------------------------------------------------------------------------------------------------------------|-------------------------------------------------------------------------------------------------|----------------------------------------------------------------------------------------------------------|
|          |                    | 50FT                                                                         | Lamps: 5,200, C-7                                                                                                                                                                       | (27' Base)                                                                                                                      | T-50P                                                                                           | \$106,535                                                                                                |
|          | EXTENDED<br>BRANCH | 14FT<br>18FT<br>22FT<br>26FT<br>30FT<br>34FT<br>38FT<br>42FT<br>46FT<br>50FT | Lamps: 653, C-7<br>Lamps: 1,020, C-7<br>Lamps: 1,493, C-7<br>Lamps: 1,988, C-7<br>Lamps: 2,670, C-7<br>Lamps: 3,458, C-7<br>Lamps: 4,350, C-7<br>Lamps: 5,400, C-7<br>Lamps: 6,518, C-7 | (8' Base)<br>(10' Base)<br>(12' Base)<br>14.5' Base)<br>(16.5' Base)<br>(18.5' Base)<br>(21' Base)<br>(23' Base)<br>(25' Base)  | T-14E<br>T-18E<br>T-22E<br>T-26E<br>T-30E<br>T-34E<br>T-34E<br>T-38E<br>T-42E<br>T-46E<br>T-46E | \$8,145<br>\$14,280<br>\$22,480<br>\$32,320<br>\$44,840<br>\$60,705<br>\$78,425<br>\$97,925<br>\$115,980 |