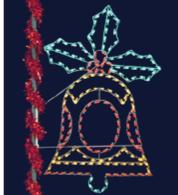

Bell with Holly Pole Mount | Lamps 42 C-7 29.4lbs | 7.5' H x 4' W PM-SLB-BHG90-MC | **\$740** 

Holiday Poinsettia with Stem Lamps 78 C-7 | 30lbs | 8' H PM-SLB-HPA96-MC | \$988

\* The Classics

Garland Holida