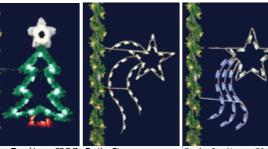

## \* The Classics

Lighted Garland Swag | 25lbs | 2' H x 13.1' W | VM-14-GSWWT | **\$900** 

FESTIVE LINE

Givre Snowflake Suspension | 10lbs | 3.2"H x 2.8' W VD-R-3X3-DSGS-CW | **\$655** 

Hanging Star 5 Point | 3.3lbs | 2.6' H x 2.6' W DS-3-S5PS-CW | **\$470** 

**Sphere Full** | 3.8lbs | 1.6' H x 1.6' W DS-2-SS-CW | **\$470** 

Hanging Star 7 Points | 3.3lbs | 2.6' H x 2.6' W DS-3-S7PS-CW | **\$670** 

Mia Snowflake Suspension | 13lbs 3.2' H x 3.2' W | VD-R-3X3-DSMS-B | **\$655** 