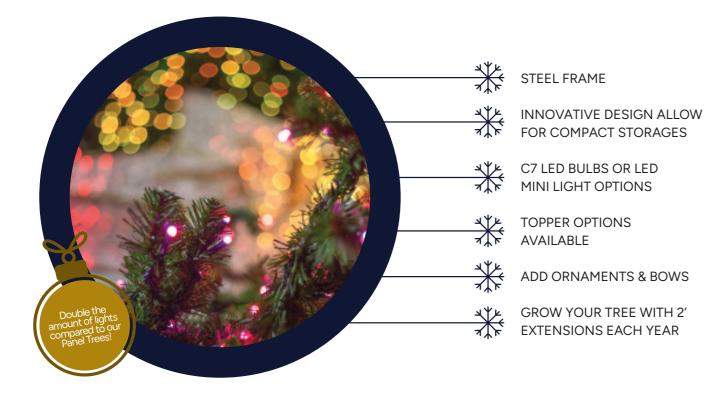

## **BRANCH TREES**

Our Branch Trees look and feel like the real thing. Realistic daytime look and stunning at nighttime. With UV resistant, dense branch garland and double the number of lights as our Panel Trees, your guests will be questioning that it's not the real thing.