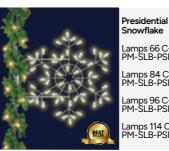

#### Presidential Snowflake Lamps 66 C-7 | 15lbs | 3' PM-SLB-PSF36-CW | \$600 Lamps 84 C-7 | 18lbs | 4' PM-SLB-PSF48-CW | \$695 Lamps 96 C-7 | 21lbs | 5' PM-SLB-PSF60-CW | \$775 Lamps 114 C-7 | 25lbs | 6' PM-SLB-PSF72-CW | \$845