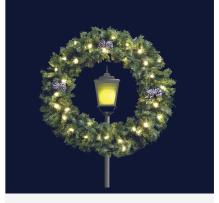

Traditional Christmas Stocking Lamps 26 C-7 | 29lbs | 7.5' H x 4' W PM-SLB-GCSK90-WW | \$795

Our Pole & Building Mount Wreaths are made with a durable steel frame to securely hang for your celebration, with our quality UV-resistant branch garland and LED lights. Featured here are standard sizes, larger or custom sizes available.