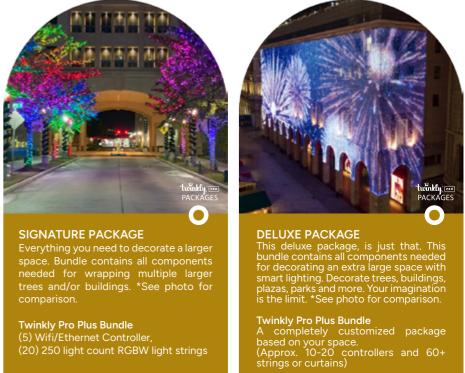

ixels, 37 Controllers T-44TRGB \$168,868 65,000 Pixels, 44 Controllers T-48TRGB \$199,275 76,750 Pixels, 52 Controllers T-52TRGB \$234,806

## LIGHTING

twinkly PRO PACKAGES

### Why we love it & WHY YOU WILL TOO

- User Friendly, SMART technology
- Controlled via smartphone app
- Pre-programmed animation library (or create your own!)
- Sync'd to music and sounds
- 16.8 Million color combinations

## **TWINKLY PRO**

Twinkly Pro Plus<sup>™</sup> is a brand new line of Twinkly Pro<sup>™</sup> products. The Plus line of light strings include RGBW technology and combine Wifi and Ethernet into one small but mighty controller. Each curated package includes the new Twinkly Pro Plus<sup>™</sup> brand of components. All components are waterproof and compatible with Twinkly Pro<sup>™</sup> App.





#### FESTIVE PACKAGE

Perfect for new Twinkly Pro™ users. This bundle contains all components needed to wrap up to 4 small trees. \*See photo for comparison

Twinkly Pro Plus Bundle (1) Wifi/Ethernet Controller, (4) 250 light count RGBW light strings

TP-E-RGBW-K **\$1,000**  TP-S-RGBW-K **\$5,000** 



Smart Lighting made easy. We've carefully curated and bundled Twinkly Pro™ products for the ultimate WOW effect based on the size of the space you want to decorate.

We've taken the guesswork out and provided all components and lighting you'll need. All you need is your imagination.

Looking for a completely unique scene? Our Design Consultants are experts and can help you design and choose all components needed to design your space. Head to our website to learn more. Scan this QR code wi