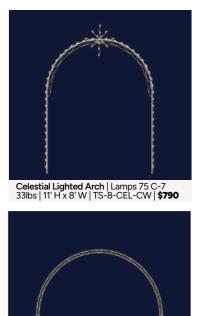

\* The Classics

Snowflake Skyline | Lamps 386 C-7 | 100lbs | 40' W | VD-R-40-DSW-CW | \$4,209

Scan this QR code your phone to view all Skyline Displays corations on our website

Suspended above streets, their grand scale and intricate designs make them a focal point, transforming ordinary streets into festive destinations that invite people to pause, admire, and immerse themselves in the seasonal charm. All skylines include rings for installation.