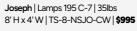

BUNDLE AND SAVE 5%

Joseph | Lamps 195 C-7 | 35lbs

Stable with Star | Lamps 262 C-7 | 65lbs 12.5' H x 16.6' W | TS-13-NSSB-CW | **\$3660** 

Palm Tree Small | Lamps 145 C-7 | 35lbs 8' H x 4.25' W | TS-8-NSPTS-MC | **\$2,195** 