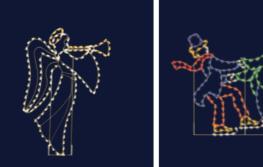

## \* The Classics

 Heavenly Angel
 Lamps 129 C-7
 43lbs
 Ice Dancer Couple
 Lamps 243 C-7
 61lbs
 5.5' H x 8' W | TS-6-ICID-CW | \$2,370
 5.5' H x 8' W | TS-6-ICID-CW | \$2,370
 5.5' H x 8' W | TS-6-ICID-CW | \$2,370
 5.5' H x 8' W | TS-6-ICID-CW | \$2,370
 5.5' H x 8' W | TS-6-ICID-CW | \$2,370
 5.5' H x 8' W | TS-6-ICID-CW | \$2,370
 5.5' H x 8' W | TS-6-ICID-CW | \$2,370
 5.5' H x 8' W | TS-6-ICID-CW | \$2,370
 5.5' H x 8' W | TS-6-ICID-CW | \$2,370
 5.5' H x 8' W | TS-6-ICID-CW | \$2,370
 5.5' H x 8' W | TS-6-ICID-CW | \$2,370
 5.5' H x 8' W | TS-6-ICID-CW | \$2,370
 5.5' H x 8' W | TS-6-ICID-CW | \$2,370
 5.5' H x 8' W | TS-6-ICID-CW | \$2,370
 5.5' H x 8' W | TS-6-ICID-CW | \$2,370
 5.5' H x 8' W | TS-6-ICID-CW | \$2,370
 5.5' H x 8' W | TS-6-ICID-CW | \$2,370
 5.5' H x 8' W | TS-6-ICID-CW | \$2,370
 5.5' H x 8' W | TS-6-ICID-CW | \$2,370
 5.5' H x 8' W | TS-6-ICID-CW | \$2,370
 5.5' H x 8' W | TS-6-ICID-CW | \$2,370
 5.5' H x 8' W | TS-6-ICID-CW | \$2,370
 5.5' H x 8' W | TS-6-ICID-CW | \$2,370
 5.5' H x 8' W | TS-6-ICID-CW | \$2,370
 5.5' H x 8' W | TS-6-ICID-CW | \$2,370
 5.5' H x 8' W | TS-6-ICID-CW | \$2,370
 5.5' H x 8' W | TS-6-ICID-CW | \$2,370
 5.5' H x 8' W | TS-6-ICID-CW | \$2,370
 5.5' H x 8' W | TS-6-ICID-CW | \$2,370
 5.5' H x 8' W | TS-6-ICID-CW | \$2,370
 5.5' H x 8' W | TS-6-ICID-CW | \$2,370
 5.5' H x 8' W | TS-6-ICID-CW | \$2,370
 5.5' H x 8' W | TS-6-ICID-CW | \$2,370
 5.5' H x 8' W | TS-6-ICID-CW | \$2