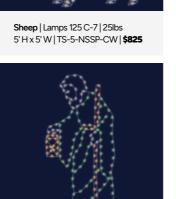

## \* The Classics

 Heavenly Angel
 Lamps 129 C-7
 43lbs
 Ice Dancer Couple
 Lamps 243 C-7
 61lbs
 5.5' H x 8' W | TS-6-ICID-CW | \$2,370
 5.5' H x 8' W | TS-6-ICID-CW | \$2,370
 5.5' H x 8' W | TS-6-ICID-CW | \$2,370
 5.5' H x 8' W | TS-6-ICID-CW | \$2,370
 5.5' H x 8' W | TS-6-ICID-CW | \$2,370
 5.5' H x 8' W | TS-6-ICID-CW | \$2,370
 5.5' H x 8' W | TS-6-ICID-CW | \$2,370
 5.5' H x 8' W | TS-6-ICID-CW | \$2,370
 5.5' H x 8' W | TS-6-ICID-CW | \$2,370
 5.5' H x 8' W | TS-6-ICID-CW | \$2,370
 5.5' H x 8' W | TS-6-ICID-CW | \$2,370
 5.5' H x 8' W | TS-6-ICID-CW | \$2,370
 5.5' H x 8' W | TS-6-ICID-CW | \$2,370
 5.5' H x 8' W | TS-6-ICID-CW | \$2,370
 5.5' H x 8' W | TS-6-ICID-CW | \$2,370
 5.5' H x 8' W | TS-6-ICID-CW | \$2,370
 5.5' H x 8' W | TS-6-ICID-CW | \$2,370
 5.5' H x 8' W | TS-6-ICID-CW | \$2,370
 5.5' H x 8' W | TS-6-ICID-CW | \$2,370
 5.5' H x 8' W | TS-6-ICID-CW | \$2,370
 5.5' H x 8' W | TS-6-ICID-CW | \$2,370
 5.5' H x 8' W | TS-6-ICID-CW | \$2,370
 5.5' H x 8' W | TS-6-ICID-CW | \$2,370
 5.5' H x 8' W | TS-6-ICID-CW | \$2,370
 5.5' H x 8' W | TS-6-ICID-CW | \$2,370
 5.5' H x 8' W | TS-6-ICID-CW | \$2,370
 5.5' H x 8' W | TS-6-ICID-CW | \$2,370
 5.5' H x 8' W | TS-6-ICID-CW | \$2,370
 5.5' H x 8' W | TS-6-ICID-CW | \$2,370
 5.5' H x 8' W | TS-6-ICID-CW | \$2,370
 5.5' H x 8' W | TS-6-ICID-CW | \$2,370
 5.5' H x 8' W | TS-6-ICID-CW | \$2,370
 5.5' H x 8' W | TS-6-ICID-CW | \$2,370
 5.5' H x 8' W | TS-6-ICID-CW | \$2

BUNDLE AND SAVE 5%

Joseph | Lamps 195 C-7 | 35lbs

Stable with Star | Lamps 262 C-7 | 65lbs 12.5' H x 16.6' W | TS-13-NSSB-CW | **\$3660** 

Palm Tree Small | Lamps 145 C-7 | 35lbs 8' H x 4.25' W | TS-8-NSPTS-MC | **\$2,195** 