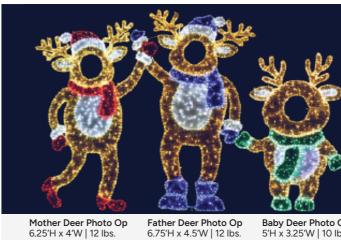

Wiseman Box | Lamps 162 C-7 | 35lbs 8' H x 4' W | TS-8-NSWBX-CW | **\$995** 

Mother and Fawn | Lamps 117 C-7 33.3lbs | 5' H x 5.7' W TS-5-DFMF-CW | **\$800** 

Deer Family Bundle NEW \$3,480