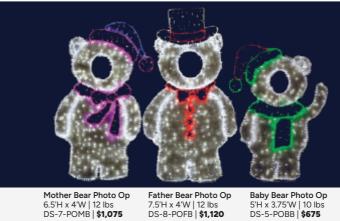

-------------|
| LASS BUI | Blue Fiberglass Solid C7 Bulb, 71"<br>Green Fiberglass Solid C7 Bulb, 71"<br>Orange Fiberglass Solid C7 Bulb, 71"<br>Red Fiberglass Solid C7 Bulb, 71"<br>White Fiberglass Solid C7 Bulb, 71"<br>Yellow Fiberglass Solid C7 Bulb, 71" | FB-6-C7B<br>FB-6-C7G<br>FB-6-C7O<br>FB-6-C7R<br>FB-6-C7W<br>FB-6-C7Y | \$1,255<br>\$1,255<br>\$1,255<br>\$1,255<br>\$1,255<br>\$1,255<br>\$1,255 |
| FIBERG   | 8FT Fiberglass Cord and Plug<br>13FT Fiberglass Cord and Plug<br>18FT Fiberglass Cord and Plug                                                                                                                                        | FB-8-CP<br>FB-13-CP<br>FB-18-CP                                      | \$1,435<br>\$2,330<br>\$3,225                                             |



Mother Bear Photo Op 6.5'H x 4'W | 12 lbs DS-7-POMB | **\$1,075** 

Baby Bear Photo Op 5'H x 3.75'W | 10 lbs DS-5-POBB | **\$675** 





**Santa with a Blue Belt** 6'H x 3.5'W | 17 lbs DS-6-POSBB | **\$920** 

Snowman with Ear Muffs 6'H x 7.25'W | 18 lbs DS-6-POSEM | **\$995** 



Mother Deer Photo Op 6.25'H x 4'W | 12 lbs. DS-6-POMD | \$995 DS-7-POFD | \$1,025

Baby Deer Photo Op 5'H x 3.25'W | 10 lbs. DS-5-POBD | **\$645** 





 Penguin with Top Hat
 Penguin with Reindeer Crown

 6H x 4W | 17 lbs
 6'H x 4'W | 17 lbs

 DS-6-POTH | \$920
 DS-6-POPRC | \$920

**Penguin with Santa Hat** 6'H x 4'W | 17 lbs DS-6-POSH | **\$920** 



Santa and Baby Deer | 6.5'H x 6'W | 22 lbs | DS-7-POSBD | **\$1695** 



Santa, Elf, and Deer | 6'H x 6.5'W | 24 lbs | DS-6-POSED | **\$1695** 





Need to dec