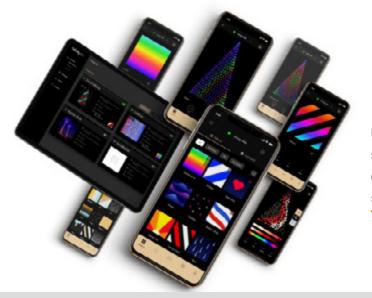

## **TWINKLY PRO TREES**

The perfect marriage of branch trees with smart technology, Twinkly Pro<sup>™</sup> Trees have endless possibilites of color combinations, animations, syncronization to music and sounds all controlled on the user friendly Twinkly Pro<sup>™</sup> App. These trees can change with the touch of your finger giving your holiday celebration a brand new show every night. All tree and lighting components are included to operate.