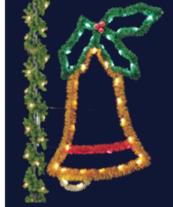

Bell with Holly Pole Mount | Lamps 42 C-7 29.4lbs | 7.5' H x 4' W PM-SLB-BHG90-MC | **\$740** 

Holiday Poinsettia with Stem Lamps 78 C-7 | 30lbs | 8' H PM-SLB-HPA96-MC | \$988

\* The Classics

Garland Holida