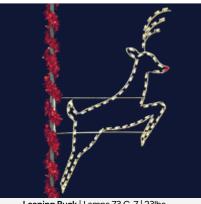

#### DELUXE LINE

Leaping Buck | Lamps 73 C-7 | 23lbs 8' H x 5' W | PM-SLB-LB96-WW |\$810

Lighted Garland Stocking | Lamps 56 C-7 | 15lbs 8' H x 8' W | PM-SLB-LS96-WW | \$760

Handsome Toy Soldier | Lamps 62 C-7 38lbs | 8' H x 4.5' W | PM-SLB-TS96-WW | \$1,080