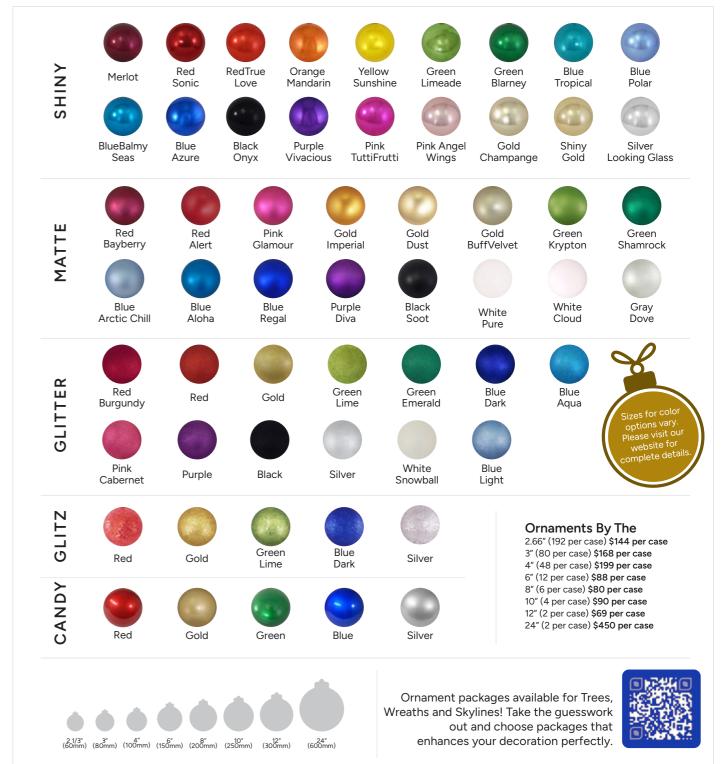

## Optional

3D Nylon, Vinyl, Outdura, Velvet, Glitter, & Metallic Bows available.

Choose colors, finish and sizes.Ornament packages available.

Side Mounted Wreath