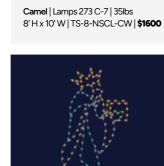

\* The Classics

Nativity Set **NEW** 

BUNDLE AND SAVE 5%

Joseph | Lamps 195 C-7 | 35lbs

Stable with Star | Lamps 262 C-7 | 65lbs 12.5' H x 16.6' W | TS-13-NSSB-CW | **\$3660** 

Palm Tree Small | Lamps 145 C-7 | 35lbs 8' H x 4.25' W | TS-8-NSPTS-MC | **\$2,195** 