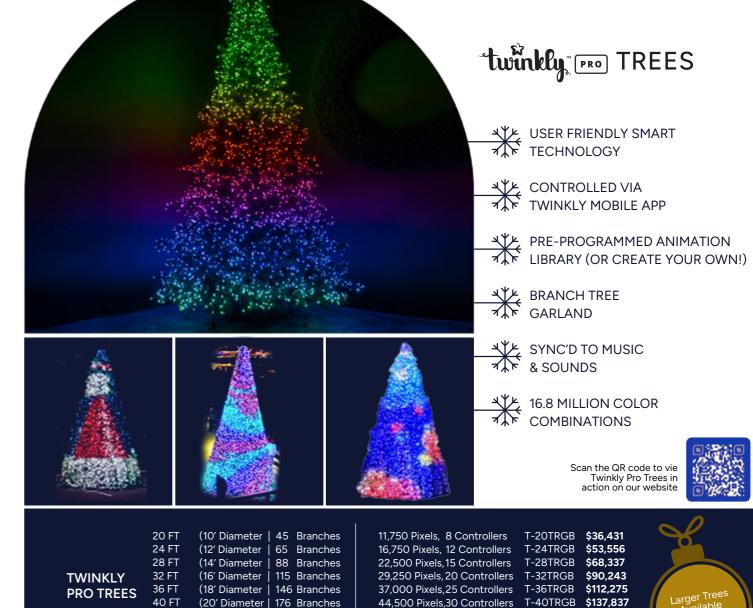

## **TWINKLY PRO TREES**

The perfect marriage of branch trees with smart technology, Twinkly Pro<sup>™</sup> Trees have endless possibilites of color combinations, animations, syncronization to music and sounds all controlled on the user friendly Twinkly Pro<sup>™</sup> App. These trees can change with the touch of your finger giving your holiday celebration a brand new show every night. All tree and lighting components are included to operate.