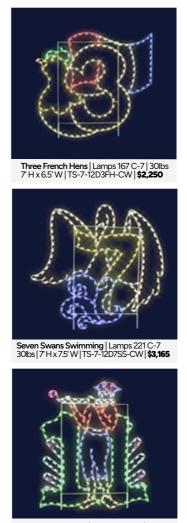

## Santa's Workshop

Candy Cane Spray | Lamps 225 C-7 | 64lbs 10'H x 5.5' W | TS-10-CCS-CW | **\$3,220** 

8'Hx4.5'W|TS-8-CC-CW|\$1,145

\* The Classics

12 Days of Christmas NEW

Two Turtle Doves | Lamps 142 C-7 | 30lbs 7' H x 6.25' W | TS-7-12D2TD-CW | **\$2,430** 

Six Geese Laying | Lamps 172 C-7 | 30lbs 7' H x 6.5' W | TS-7-12D6GL-CW | **\$2,585** 

One Patridge and Pear Tree | Lamps 184 C-7 30lbs | 7.25' H x 7' W | TS-9-SEA-CW | **\$2,785** 

Five Golden Rings | Lamps 206 C-7 | 30lbs 7.5' H x 6.25' W | TS-8-12D5GR-CW | **\$3,095** 