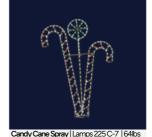

## Santa's Workshop

Candy Cane Spray | Lamps 225 C-7 | 64lbs 10'H x 5.5' W | TS-10-CCS-CW | **\$3,220** 

8'Hx4.5'W|TS-8-CC-CW|\$1,145

\* The Classics

12 Days of Christmas NEW

Two Turtle Doves | Lamps 142 C-7 | 30lbs 7' H x 6.25' W | TS-7-12D2TD-CW | **\$2,430** 