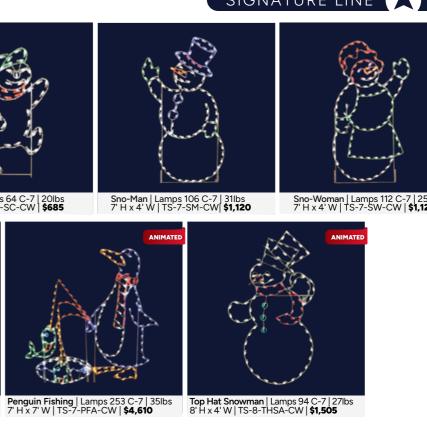

Sliding Penguin off Igloo | Lamps 890 C-7 | 315lbs 18' H x 18' W | TS-18-IGPSA-CW | **\$16,895** 

Snowman with Candy Cane | Lamps 140 C-7 43lbs | 6' H x 7' W | TS-7-SMCC-CW | **\$2,105** 

Penguin with Scarf | Lamps 128 C-7 | 30lbs 6' H x 4' W | TS-6-PWS-CW | **\$1,535** 