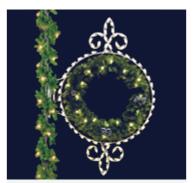

Traditional Christmas Stocking Lamps 26 C-7 | 29lbs | 7.5' H x 4' W PM-SLB-GCSK90-WW | \$795

Our Pole & Building Mount Wreaths are made with a durable steel frame to securely hang for your celebration, with our quality UV-resistant branch garland and LED lights. Featured here are standard sizes, larger or custom sizes available.

## Optional

3D Nylon, Vinyl, Outdura, Velvet, Glitter, & Metallic Bows available.

Choose colors, finish and sizes.Ornament packages available.

Side Mounted Wreath