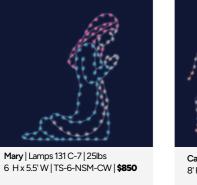

\* The Classics

Nativity Set **NEW** 

BUNDLE AND SAVE 5%

Joseph | Lamps 195 C-7 | 35lbs

Stable with Star | Lamps 262 C-7 | 65lbs 12.5' H x 16.6' W | TS-13-NSSB-CW | **\$3660** 

Palm Tree Small | Lamps 145 C-7 | 35lbs 8' H x 4.25' W | TS-8-NSPTS-MC | **\$2,195** 