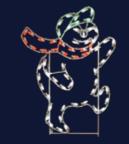

Sliding Penguin off Igloo | Lamps 890 C-7 | 315lbs 18' H x 18' W | TS-18-IGPSA-CW | **\$16,895** 

Snowman with Candy Cane | Lamps 140 C-7 43lbs | 6' H x 7' W | TS-7-SMCC-CW | **\$2,105** 

Penguin with Scarf | Lamps 128 C-7 | 30lbs 6' H x 4' W | TS-6-PWS-CW | **\$1,535** 