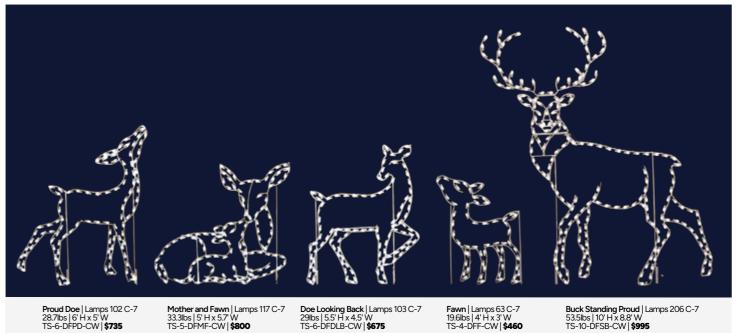

Wiseman Box | Lamps 162 C-7 | 35lbs 8' H x 4' W | TS-8-NSWBX-CW | **\$995** 

Mother and Fawn | Lamps 117 C-7 33.3lbs | 5' H x 5.7' W TS-5-DFMF-CW | **\$800** 

Deer Family Bundle NEW \$3,480

Lamps 504 C-7 | 165lbs | 21' H x 7' W TS-21-TBG-WW | \$5,203

Doe Looking Back | Lamps 103 C-7 29lbs | 5.5' H x 4.5' W TS-6-DFDLB-CW | **\$675** 

Fawn | Lamps 63 C-7 19.6lbs | 4' H x 3' W TS-4-DFF-CW | **\$460** 

Buck Standing Proud | Lamps 206 C-7 53.5lbs | 10' H x 8.8' W TS-10-DFSB-CW | **\$995** 