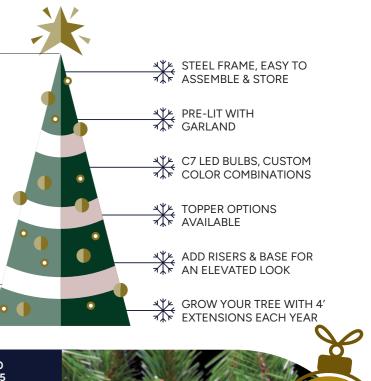

## **PANEL TREES**

Our Panel Trees have evolved with a new optimized design that enhances both durability, visual appeal and safety. Featuring a steel frame that's easier to install and store and our industry leading Mountain Pine branch garland, which replicates the lush, full appearance of natural foliage while being resistant to wear and tear. These advancements not only ensure that the trees maintain their aesthetic charm throughout the season but also provide a robust and reliable option for commercial spaces seeking a festive centerpiece that combines beauty with practicality. Ask your Design Consultant for a more detailed summary of all Panel Tree improvements!

## **BRANCH TREES**

Our Branch Trees look and feel like the real thing. Realistic daytime look and stunning at nighttime. With UV resistant, dense branch garland and double the number of lights as our Panel Trees, your guests will be questioning that it's not the real thing.