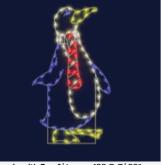

Sliding Penguin off Igloo | Lamps 890 C-7 | 315lbs 18' H x 18' W | TS-18-IGPSA-CW | **\$16,895** 

Snowman with Candy Cane | Lamps 140 C-7 43lbs | 6' H x 7' W | TS-7-SMCC-CW | **\$2,105** 

Penguin with Scarf | Lamps 128 C-7 | 30lbs 6' H x 4' W | TS-6-PWS-CW | **\$1,535** 