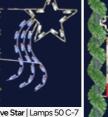

## \* The Classics

Lighted Garland Swag | 25lbs | 2' H x 13.1' W | VM-14-GSWWT | **\$900** 

FESTIVE LINE

Givre Snowflake Suspension | 10lbs | 3.2"H x 2.8' W VD-R-3X3-DSGS-CW | **\$655** 

Hanging Star 5 Point | 3.3lbs | 2.6' H x 2.6' W DS-3-S5PS-CW | **\$470** 

**Sphere Full** | 3.8lbs | 1.6' H x 1.6' W DS-2-SS-CW | **\$470** 

Hanging Star 7 Points | 3.3lbs | 2.6' H x 2.6' W DS-3-S7PS-CW | **\$670** 

Mia Snowflake Suspension | 13lbs 3.2' H x 3.2' W | VD-R-3X3-DSMS-B | **\$655** 