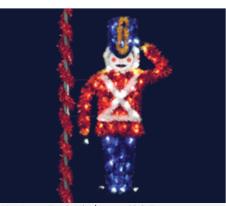

#### DELUXE LINE

Leaping Buck | Lamps 73 C-7 | 23lbs 8' H x 5' W | PM-SLB-LB96-WW |\$810

Lighted Garland Stocking | Lamps 56 C-7 | 15lbs 8' H x 8' W | PM-SLB-LS96-WW | \$760

Handsome Toy Soldier | Lamps 62 C-7 38lbs | 8' H x 4.5' W | PM-SLB-TS96-WW | \$1,080