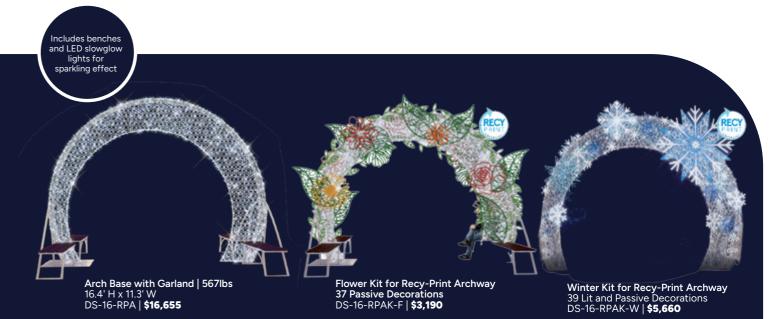

## ARCHES

Our Designer Series arch decorations prioritize sustainability and eco-friendliness while creating a welcoming and interactive experience for visitors. Constructed with recycled materials, energy-efficient lighting, and innovative designs, these arches not only reduce environmental impact but also offer dynamic elements. All arches include necessary hardware for installation.

Romance Deluxe Ornament Arch 461lbs | 11.3' H x 6.4' W DS-16-RPA | **\$14,725** 