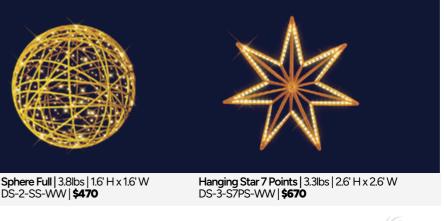

**Sphere Full** | 3.8lbs | 1.6' H x 1.6' W DS-2-SS-CW | **\$470** 

Hanging Star 7 Points | 3.3lbs | 2.6' H x 2.6' W DS-3-S7PS-CW | **\$670** 

Mia Snowflake Suspension | 13lbs 3.2' H x 3.2' W | VD-R-3X3-DSMS-B | **\$655** 

Mia Snowflake Suspension | 13lbs 3.2' H x 3.2' W | VD-R-3X3-DSMS-W | **\$655** 

**Givre Snowflake Suspension** | 10lbs 3.2' H x 3.2' W | VD-R-3X3-DSGS-B | **\$655** 