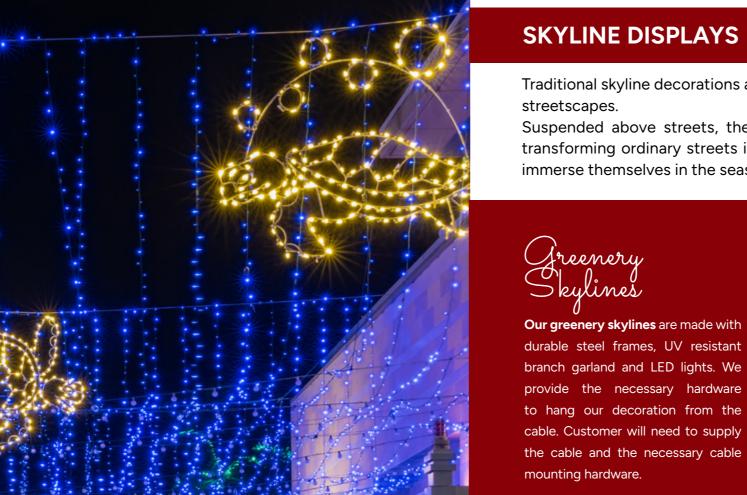

## **SKYLINE DISPLAYS**

Our Designer Series skyline decorations blend elegance with sustainability, creating standout features a visual highlight and a testament to green practices. All skylines include rings for installation.

\* The Classics

Snowflake Skyline | Lamps 386 C-7 | 100lbs | 40' W | VD-R-40-DSW-CW | \$4,209

Scan this QR code your phone to view all Skyline Displays corations on our website

Suspended above streets, their grand scale and intricate designs make them a focal point, transforming ordinary streets into festive destinations that invite people to pause, admire, and immerse themselves in the seasonal charm. All skylines include rings for installation.