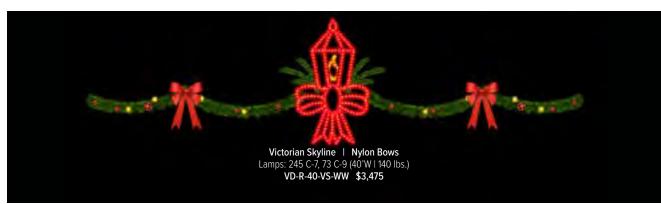

### THE CLASSICS

As the sun sets and city lights begin to twinkle, our holiday-themed pole mounts and skylines add a touch of magic to the outdoor environment, inviting residents and visitors alike to revel in the spirit of the season. Our Traditional Pole Mounts are either side or center mounted while skylines include overhang mounting hardware.