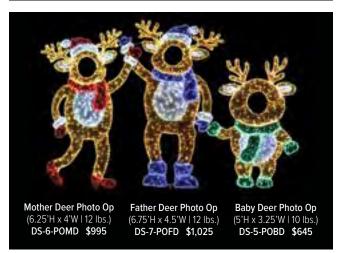

\$1,000



### Signature Package

Everything you need to decorate a larger space. Bundle contains all components needed for wrapping multiple larger trees and/or buildings.

\*See photo for comparison.

#### **Twinkly Pro Plus Bundle**

(5) Wifi/Ethernet Controller, (20) 250 light count RGBW light strings

TP-S-RGBW-K \$5,000



### **Deluxe Package**

This deluxe package, is just that. This bundle contains all components needed for decorating an extra large space with smart lighting. Decorate trees, buildings, plazas, parks and more. Your imagination is the limit. \*See photo for comparison.

#### Twinkly Pro Plus Bundle

A completely customized package based on your space. (Approx. 10-20 controllers and 60+ strings or curtains)

CUSTOM \$20,000

PHOTO OPS **FIBERGLASS** 

# Photo Ops













# Fiberglass

We offer a great variety of commercial shatterproof ornaments. With a huge range of sizes and finishes, you're certain to find an ornament type and color to match your project!









| CKS   | 24" Single Fiberglass Orname<br>36" Single Fiberglass Orname<br>42" Single Fiberglass Orname<br>84" Single Fiberglass Orname | nt FB-3-SO<br>nt FB-4-SO | \$830<br>\$1,360<br>\$1,725<br>\$6,310 |
|-------|------------------------------------------------------------------------------------------------------------------------------|--------------------------|----------------------------------------|
| L STA | 24" 4 Ornament Ball Stack                                                                                                    | FB-2-4BS                 | \$3,765