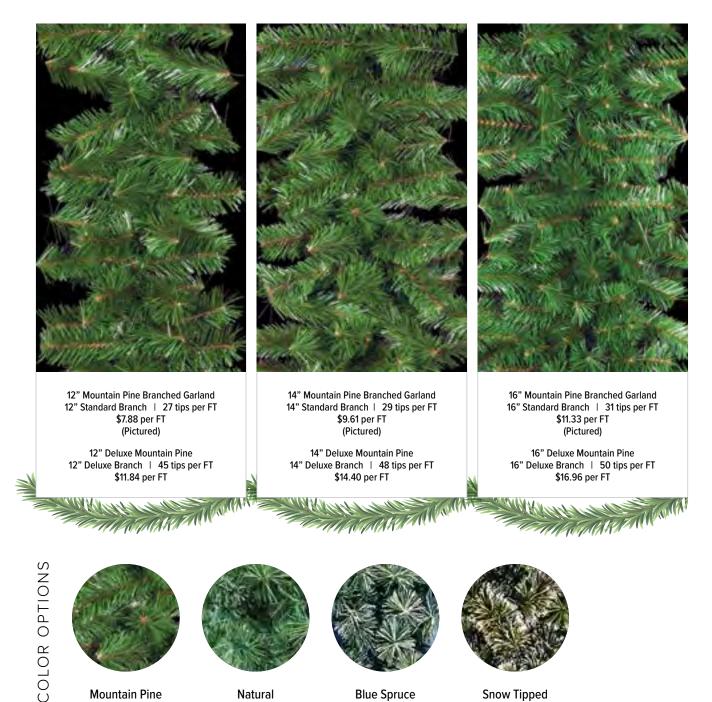

### Branched Garland

Our realistic, lush branch garland is made with the highest quality, UV-resistant materials. Add lights, ornamentation and bows to showcase your space.

VIEW ALL BRANCH GARLAND OPTIONS AND LIGHTING ON