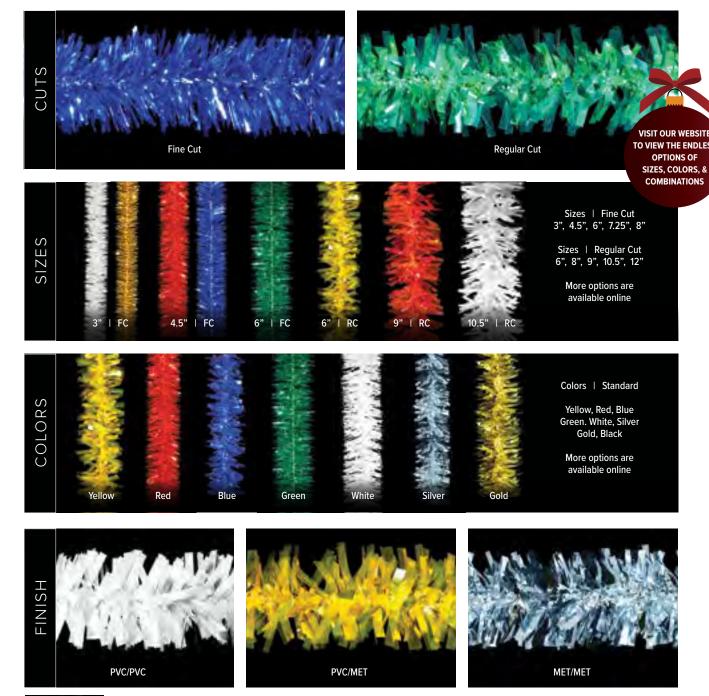

### Branched Garland

Our realistic, lush branch garland is made with the highest quality, UV-resistant materials. Add lights, ornamentation and bows to showcase your space.

VIEW ALL BRANCH GARLAND OPTIONS AND LIGHTING ON

## Unbranched PVC Garland

Our industry leading garland offers you endless possibilities.

Choose your cut, your size, color and finish.

VIEW ALL PVC GARLAND OPTIONS, COLORS AND CUTS ON OUR WEBSITE.

**BULBS, MINILIGHTS, & SPOOLS SPRING & SUMMER** 