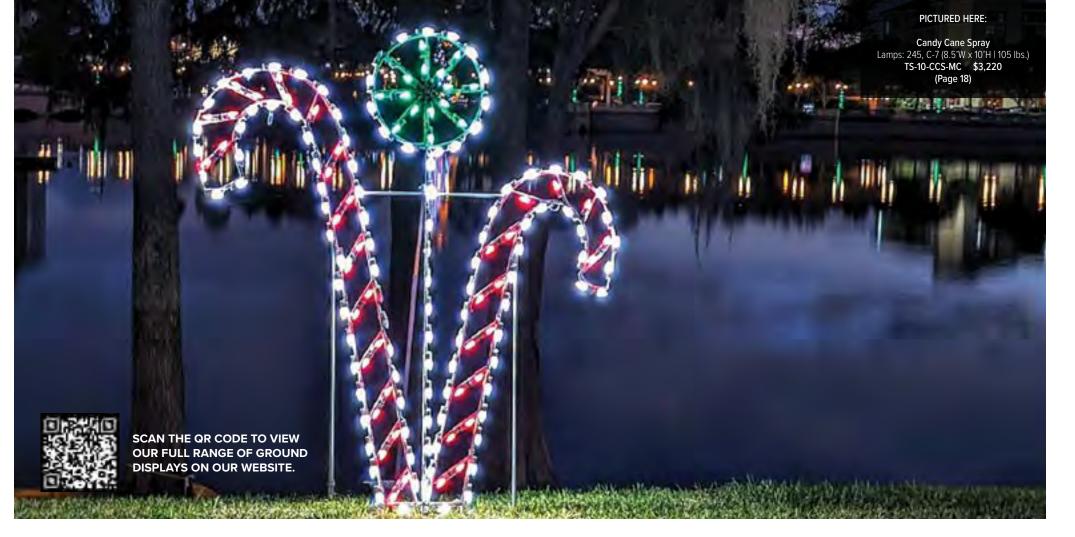

### TRADITIONAL

Our Traditional ground displays have an enchanting ability to weave magic into the fabric of festive atmospheres, elevating the spirit of celebrations to new heights. These displays, often carefully curated and thoughtfully arranged, leave a lasting impression on all who encounter their spellbinding presence.