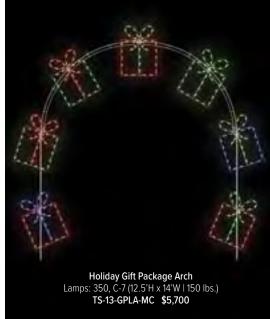

# Magic

### COLLECTION

Step into a world of enchantment with our Magic Collection of decorations, where the holiday spirit comes to life in a symphony of festive delights. Imbued with the magic of the season, this collection is a treasure trove of holiday wonders, featuring presents, exquisite bows, shimmering ornaments that twinkle with joy, and stars that radiate the spirit of celebration.

MAGIC COLLECTION