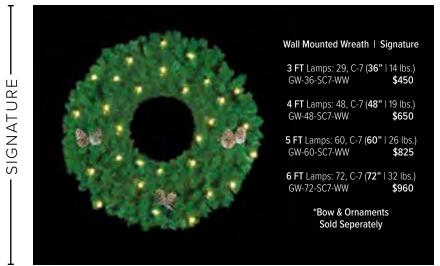

### SIGNATURE LINE

A collection that exemplifies timeless design and American craftsmanship, ensuring each piece becomes a signature statement in your seasonal decor.

### Standard

Each wreath comes standard with LED Lights.

### **PINECONES**

Each wreath comes standard with frosted pinecones.

### **Optional**

3D Nylon, Vinyl, Outdura, Velvet, Glitter, & Metallic Bows available. See page 14.

#### ORNAMENTS

Choose colors, finish and sizes. Ornament packages available! See page 15.