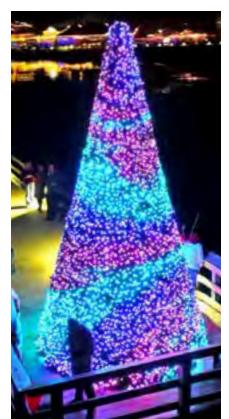

ALL TREES | TWINKLY PRO™ ALL TREES | TWINKLY PRO™

The perfect marriage of branch trees with smart technology, Twinkly Pro™ Trees have endless possibilites of color combinations, animations, syncronization to music and sounds all controlled on the user friendly Twinkly Pro™ App. These trees can change with the touch of your finger giving your holiday celebration a brand new show every night. All tree and lighting components are included to operate.

### **Economy Package**

Perfect for new Twinkly Pro™ users. This bundle contains all components needed to wrap up to 4 small trees.

\*See photo for comparison