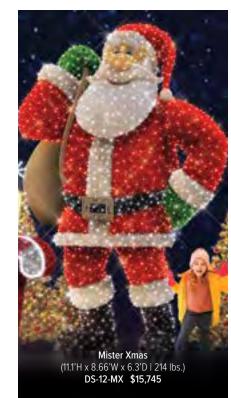

### TRADITIONAL

Our Traditional ground displays have an enchanting ability to weave magic into the fabric of festive atmospheres, elevating the spirit of celebrations to new heights. These displays, often carefully curated and thoughtfully arranged, leave a lasting impression on all who encounter their spellbinding presence.