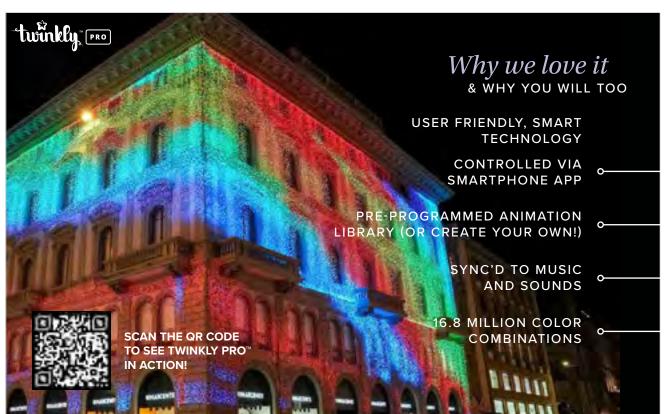

ALL TREES | TWINKLY PRO™ ALL TREES | TWINKLY PRO™

The perfect marriage of branch trees with smart technology, Twinkly Pro™ Trees have endless possibilites of color combinations, animations, syncronization to music and sounds all controlled on the user friendly Twinkly Pro™ App. These trees can change with the touch of your finger giving your holiday celebration a brand new show every night. All tree and lighting components are included to operate.

# twinkly PRO PACKAGES

Smart Lighting made easy. We've carefully curated and bundled Twinkly Pro™ products for the ultimate WOW effect based on the size of the space you want to decorate.

We've taken the guesswork out and provided all components and lighting you'll need.

All you need is your imagination.

Use the Twinkly mobile App to map lights via your smartphone camera, sync multiple devices for a larger display, and pair with Twinkly Music for lights that react to sounds and music in real time.

Twinkly Pro Plus™ is a brand new line of Twinkly Pro™ products. The Plus line of light strings include RGBW technology and combine Wifi and Ethernet into one small but mighty controller. Each curated package includes the new Twinkly Pro Plus™ brand of components. All components are waterproof and compatible with Twinkly Pro™ App.