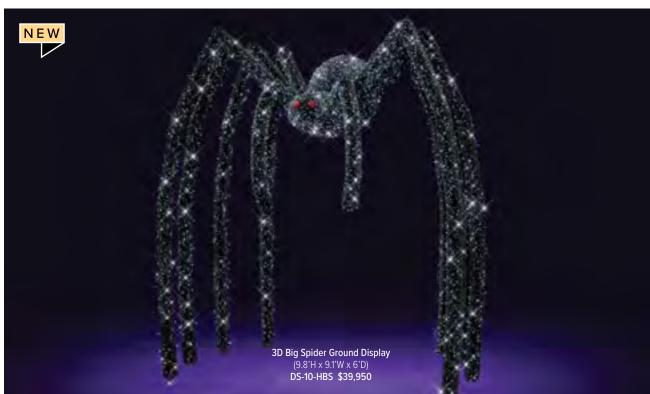

### TRADITIONAL

Our Traditional ground displays have an enchanting ability to weave magic into the fabric of festive atmospheres, elevating the spirit of celebrations to new heights. These displays, often carefully curated and thoughtfully arranged, leave a lasting impression on all who encounter their spellbinding presence.

DS-7-POBFL-Y \$4,725

SCAN THE QR CODE TO VIEW MORE HALLOWEEN THEMED DECOR ON OUR WEBSITE.

P.O. Box 4365 Bethlehem, PA 18018

**CALL TODAY!** 

877-444-8888

HolidayOutdoorDecor.com