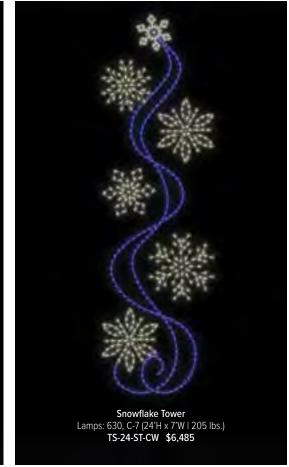

### TRADITIONAL

Our Traditional ground displays have an enchanting ability to weave magic into the fabric of festive atmospheres, elevating the spirit of celebrations to new heights. These displays, often carefully curated and thoughtfully arranged, leave a lasting impression on all who encounter their spellbinding presence.

## Blizzard COLLECTION

Indulge in the refreshing allure of our Blizzard Collection of decorations. Captures the essence of the season with crisp and icy design elements, evoking a serene atmosphere reminiscent of freshly fallen snow. Embrace the delicate beauty of snowflakes that come together to create a winter wonderland in your community.