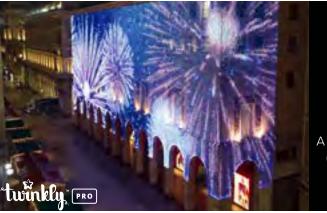

ALL TREES | TWINKLY PRO™ ALL TREES | TWINKLY PRO™

The perfect marriage of branch trees with smart technology, Twinkly Pro™ Trees have endless possibilites of color combinations, animations, syncronization to music and sounds all controlled on the user friendly Twinkly Pro™ App. These trees can change with the touch of your finger giving your holiday celebration a brand new show every night. All tree and lighting components are included to operate.

# twinkly PRO PACKAGES

Smart Lighting made easy. We've carefully curated and bundled Twinkly Pro™ products for the ultimate WOW effect based on the size of the space you want to decorate.

We've taken the guesswork out and provided all components and lighting you'll need.

All you need is your imagination.

Use the Twinkly mobile App to map lights via your smartphone camera, sync multiple devices for a larger display, and pair with Twinkly Music for lights that react to sounds and music in real time.

Twinkly Pro Plus™ is a brand new line of Twinkly Pro™ products. The Plus line of light strings include RGBW technology and combine Wifi and Ethernet into one small but mighty controller. Each curated package includes the new Twinkly Pro Plus™ brand of components. All components are waterproof and compatible with Twinkly Pro™ App.