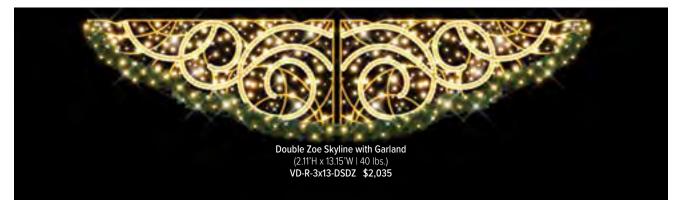

### THE CLASSICS

As the sun sets and city lights begin to twinkle, our holiday-themed pole mounts and skylines add a touch of magic to the outdoor environment, inviting residents and visitors alike to revel in the spirit of the season. Our Traditional Pole Mounts are either side or center mounted while skylines include overhang mounting hardware.