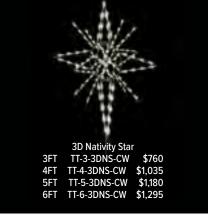

SNOWFLAKE

PREMIUM :

are made with a durable steel frame to securely hang for your celebration, with our quality UV-resistant branch garland and LED lights. Featured here are standard sizes, larger or custom sizes available.

#### ORNAMENTS

Choose colors, finish and sizes. Ornament packages available! See page 15.