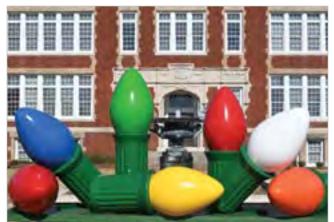

### Panel Trees

Our Panel Trees are festive during the day and breathtaking at night. Lit with C7 bulbs and natural looking garland on easy to install panels. Add bows and ornaments to make it unique to your celebration.

ALL TREES | BRANCH

### Branch Trees

Our Branch Trees look and feel like the real thing. Realistic daytime look and stunning at nighttime. With UV resistant, dense branch garland and double the number of lights as our Panel Trees, your guests will be questioning that it's not the real thing.