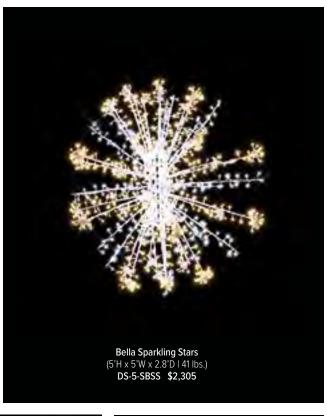

### THE CLASSICS

As the sun sets and city lights begin to twinkle, our holiday-themed pole mounts and skylines add a touch of magic to the outdoor environment, inviting residents and visitors alike to revel in the spirit of the season. Our Traditional Pole Mounts are either side or center mounted while skylines include overhang mounting hardware.