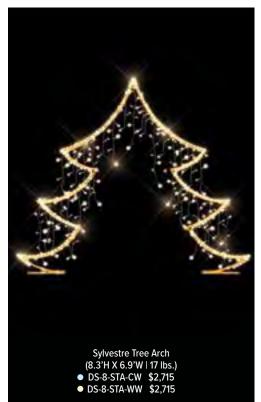

### Panel Trees

Our Panel Trees are festive during the day and breathtaking at night. Lit with C7 bulbs and natural looking garland on easy to install panels. Add bows and ornaments to make it unique to your celebration.