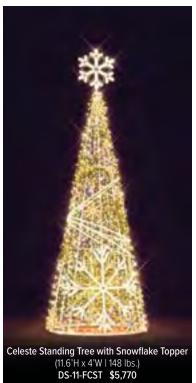

### Panel Trees

Our Panel Trees are festive during the day and breathtaking at night. Lit with C7 bulbs and natural looking garland on easy to install panels. Add bows and ornaments to make it unique to your celebration.