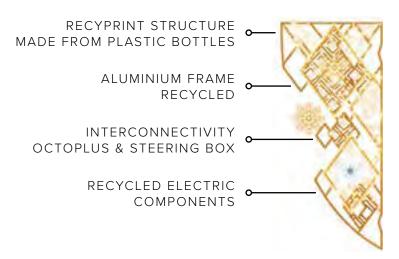

### Materials Matter

With Recyprint©, made from recycled plastics and Bioprint©, made with organic sugar cane that can be composted at the end of it's long life. Blachere has reduced wasteful materials used and created unique and one-of-a-kind products, that look good and feel good for the planet.