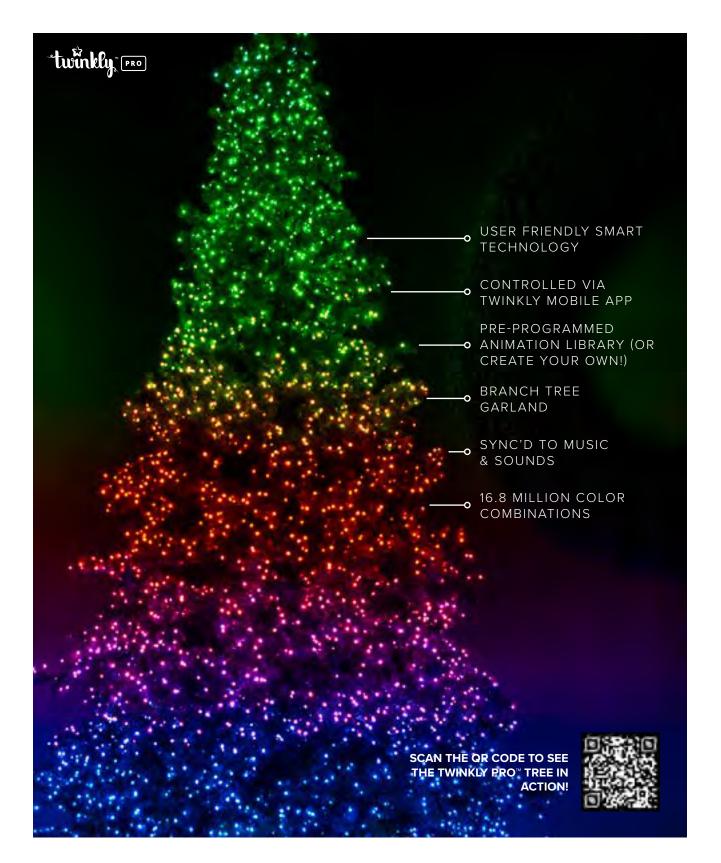

ALL TREES | TWINKLY PRO™ ALL TREES | TWINKLY PRO™

The perfect marriage of branch trees with smart technology, Twinkly Pro™ Trees have endless possibilites of color combinations, animations, syncronization to music and sounds all controlled on the user friendly Twinkly Pro™ App. These trees can change with the touch of your finger giving your holiday celebration a brand new show every night. All tree and lighting components are included to operate.

| TWINKLY PRO<br>TREES | 16 FT | (8' Diameter  |     | 29 Branches)  | 7,750 Pixels, 6 Controllers   | T-16TRGB | \$26,493  |
|----------------------|-------|---------------|-----|---------------|-------------------------------|----------|-----------|
|                      | 20 FT | (10' Diameter | - 1 | 45 Branches)  | 11,750 Pixels, 8 Controllers  | T-20TRGB | \$36,431  |
|                      | 24 FT | (12' Diameter |     | 65 Branches)  | 16,750 Pixels, 12 Controllers | T-24TRGB | \$53,556  |
|                      | 28 FT | (14' Diameter |     | 88 Branches)  | 22,500 Pixels, 15 Controllers | T-28TRGB | \$68,337  |
|                      | 32 FT | (16' Diameter |     | 115 Branches) | 29,250 Pixels, 20 Controllers | T-32TRGB | \$90,243  |
|                      | 36 FT | (18' Diameter |     | 146 Branches) | 37,000 Pixels, 25 Controllers | T-36TRGB | \$112,275 |
|                      | 40 FT | (20' Diameter |     | 176 Branches) | 44,500 Pixels, 30 Controllers | T-40TRGB | \$137,837 |
|                      | 44 FT | (22' Diameter |     | 215 Branches) | 54,250 Pixels, 37 Controllers | T-44TRGB | \$168,868 |
|                      | 48 FT | (24' Diameter |     | 258 Branches) | 65,000 Pixels, 44 Controllers | T-48TRGB | \$199,275 |
|                      | 52 FT | (26' Diameter |     | 305 Branches) | 76,750 Pixels, 52 Controllers | T-52TRGB | \$234,806 |
|                      |       |               |     |               |                               |          |           |

# twinkly PRO PACKAGES

Smart Lighting made easy. We've carefully curated and bundled Twinkly Pro™ products for the ultimate WOW effect based on the size of the space you want to decorate.

We've taken the guesswork out and provided all components and lighting you'll need.

All you need is your imagination.

Use the Twinkly mobile App to map lights via your smartphone camera, sync multiple devices for a larger display, and pair with Twinkly Music for lights that react to sounds and music in real time.

Twinkly Pro Plus™ is a brand new line of Twinkly Pro™ products. The Plus line of light strings include RGBW technology and combine Wifi and Ethernet into one small but mighty controller. Each curated package includes the new Twinkly Pro Plus™ brand of components. All components are waterproof and compatible with Twinkly Pro™ App.