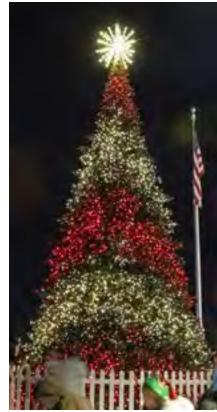

ALL TREES | TWINKLY PRO™ ALL TREES | TWINKLY PRO™

The perfect marriage of branch trees with smart technology, Twinkly Pro™ Trees have endless possibilites of color combinations, animations, syncronization to music and sounds all controlled on the user friendly Twinkly Pro™ App. These trees can change with the touch of your finger giving your holiday celebration a brand new show every night. All tree and lighting components are included to operate.

### **Deluxe Package**

This deluxe package, is just that. This bundle contains all components needed for decorating an extra large space with smart lighting. Decorate trees, buildings, plazas, parks and more. Your imagination is the limit. \*See photo for comparison.