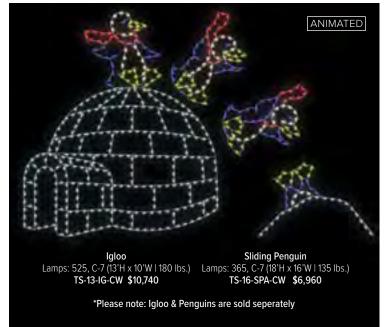

### TRADITIONAL

Our Traditional ground displays have an enchanting ability to weave magic into the fabric of festive atmospheres, elevating the spirit of celebrations to new heights. These displays, often carefully curated and thoughtfully arranged, leave a lasting impression on all who encounter their spellbinding presence.

## Blizzard COLLECTION

Indulge in the refreshing allure of our Blizzard Collection of decorations. Captures the essence of the season with crisp and icy design elements, evoking a serene atmosphere reminiscent of freshly fallen snow. Embrace the delicate beauty of snowflakes that come together to create a winter wonderland in your community.