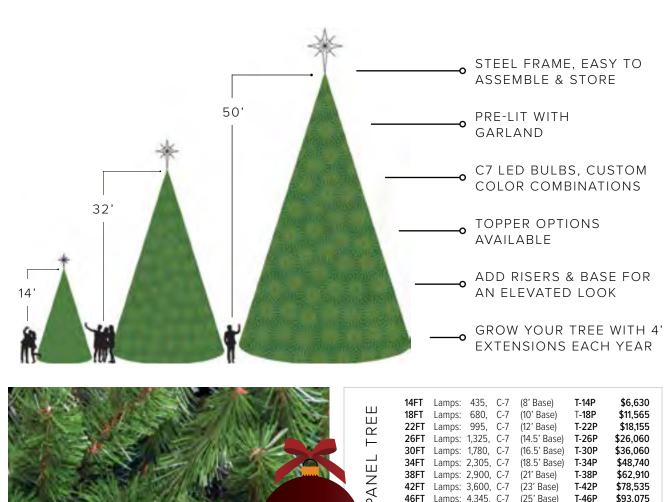

### Panel Trees

Our Panel Trees are festive during the day and breathtaking at night. Lit with C7 bulbs and natural looking garland on easy to install panels. Add bows and ornaments to make it unique to your celebration.

ALL TREES | BRANCH