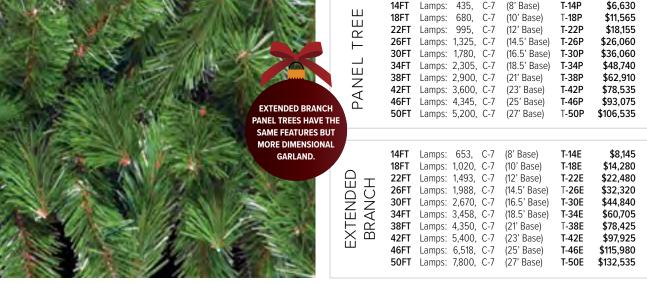

### Panel Trees

Our Panel Trees are festive during the day and breathtaking at night. Lit with C7 bulbs and natural looking garland on easy to install panels. Add bows and ornaments to make it unique to your celebration.

ALL TREES | BRANCH