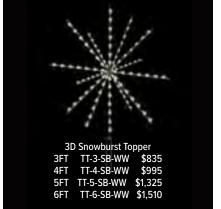

SNOWFLAKE

PREMIUM :

are made with a durable steel frame to securely hang for your celebration, with our quality UV-resistant branch garland and LED lights. Featured here are standard sizes, larger or custom sizes available.

#### ORNAMENTS

Choose colors, finish and sizes. Ornament packages available! See page 15.