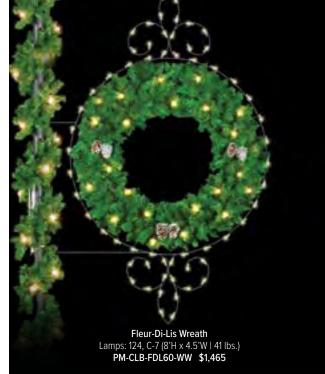

### Standard

Each wreath comes standard with LED Lights.

### **PINECONES**

Each wreath comes standard with frosted pinecones.

### **Optional**

3D Nylon, Vinyl, Outdura, Velvet, Glitter, & Metallic Bows available. See page 14.

#### ORNAMENTS

Choose colors, finish and sizes. Ornament packages available! See page 15.

### Wall Mounted Wreath | Economy 3 FT Lamps: 21, C-7 (36" | 12 lbs.) GW-36-EC7-WW ECONOMY 4 FT Lamps: 36, C-7 (48" | 17 lbs.) GW-48-EC7-WW 5 FT Lamps: 50, C-7 (60" | 24 lbs.) GW-60-EC7-WW 6 FT Lamps: 60, C-7 (72" | 30 lbs.) GW-72-EC7-WW \*Bow & Ornaments Sold Seperately