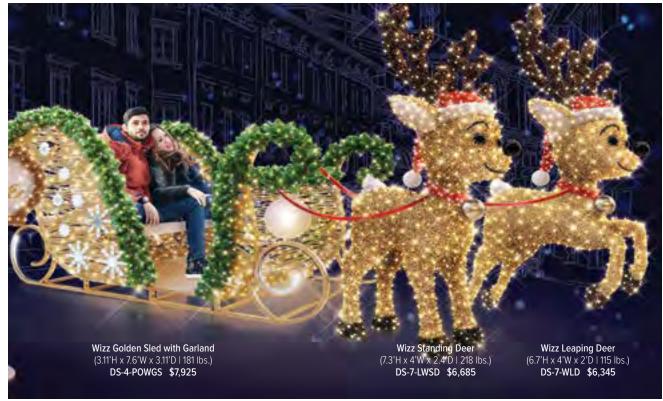

### TRADITIONAL

Our Traditional ground displays have an enchanting ability to weave magic into the fabric of festive atmospheres, elevating the spirit of celebrations to new heights. These displays, often carefully curated and thoughtfully arranged, leave a lasting impression on all who encounter their spellbinding presence.