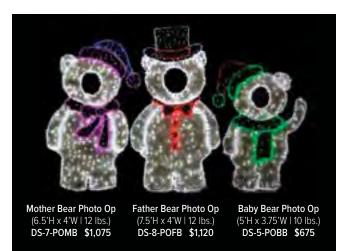

K \$1,000



### Signature Package

Everything you need to decorate a larger space. Bundle contains all components needed for wrapping multiple larger trees and/or buildings.

\*See photo for comparison.

#### **Twinkly Pro Plus Bundle**

(5) Wifi/Ethernet Controller, (20) 250 light count RGBW light strings

TP-S-RGBW-K \$5,000



### **Deluxe Package**

This deluxe package, is just that. This bundle contains all components needed for decorating an extra large space with smart lighting. Decorate trees, buildings, plazas, parks and more. Your imagination is the limit. \*See photo for comparison.

#### Twinkly Pro Plus Bundle

A completely customized package based on your space. (Approx. 10-20 controllers and 60+ strings or curtains)

CUSTOM \$20,000

PHOTO OPS **FIBERGLASS** 

# Photo Ops













# Fiberglass

We offer a great variety of commercial shatterproof ornaments. With a huge range of sizes and finishes, you're certain to find an ornament type and color to match your project!









| CKS   | 24" Single Fiberglass Orname<br>36" Single Fiberglass Orname<br>42" Single Fiberglass Orname<br>84" Single Fiberglass Orname | nt FB-3-SO<br>nt FB-4-SO | \$830<br>\$1,360<br>\$1,725<br>\$6,310 |
|-------|------------------------------------------------------------------------------------------------------------------------------|--------------------------|----------------------------------------|
| L STA | 24" 4 Ornament Ball Stack                                                                                                    | FB-2-4BS                 | \$3,765