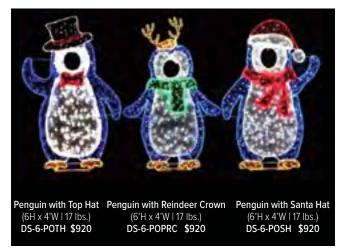

1,000



### Signature Package

Everything you need to decorate a larger space. Bundle contains all components needed for wrapping multiple larger trees and/or buildings.

\*See photo for comparison.

#### **Twinkly Pro Plus Bundle**

(5) Wifi/Ethernet Controller, (20) 250 light count RGBW light strings

TP-S-RGBW-K \$5,000



### **Deluxe Package**

This deluxe package, is just that. This bundle contains all components needed for decorating an extra large space with smart lighting. Decorate trees, buildings, plazas, parks and more. Your imagination is the limit. \*See photo for comparison.

#### Twinkly Pro Plus Bundle

A completely customized package based on your space. (Approx. 10-20 controllers and 60+ strings or curtains)

CUSTOM \$20,000

PHOTO OPS **FIBERGLASS** 

# Photo Ops













# Fiberglass

We offer a great variety of commercial shatterproof ornaments. With a huge range of sizes and finishes, you're certain to find an ornament type and color to match your project!









| CKS   | 24" Single Fiberglass Orname<br>36" Single Fiberglass Orname<br>42" Single Fiberglass Orname<br>84" Single Fiberglass Orname | nt FB-3-SO<br>nt FB-4-SO | \$830<br>\$1,360<br>\$1,725<br>\$6,310 |
|-------|------------------------------------------------------------------------------------------------------------------------------|--------------------------|----------------------------------------|
| L STA | 24" 4 Ornament Ball Stack                                                                                                    | FB-2-4BS                 | \$3,765