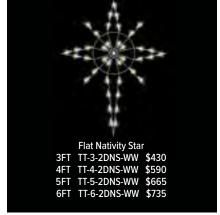

SNOWFLAKE

PREMIUM :

are made with a durable steel frame to securely hang for your celebration, with our quality UV-resistant branch garland and LED lights. Featured here are standard sizes, larger or custom sizes available.

#### ORNAMENTS

Choose colors, finish and sizes. Ornament packages available! See page 15.