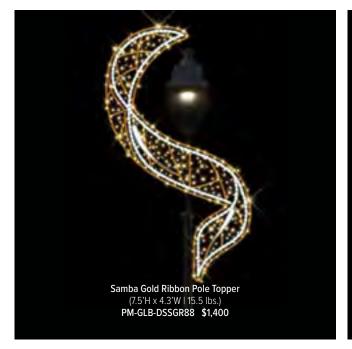

### THE CLASSICS

As the sun sets and city lights begin to twinkle, our holiday-themed pole mounts and skylines add a touch of magic to the outdoor environment, inviting residents and visitors alike to revel in the spirit of the season. Our Traditional Pole Mounts are either side or center mounted while skylines include overhang mounting hardware.