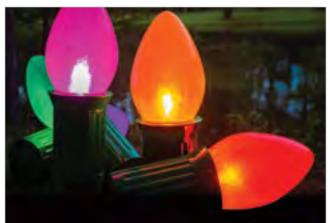

| SS BULBS | Translucent Fiberglass C7 Bulb LIT, 71"  Blue Fiberglass Solid C7 Bulb, 71" Green Fiberglass Solid C7 Bulb, 71" Orange Fiberglass Solid C7 Bulb, 71" Red Fiberglass Solid C7 Bulb, 71" | FB-6-C7TL<br>FB-6-C7B<br>FB-6-C7G<br>FB-6-C7O<br>FB-6-C7R | \$2,770<br>\$1,255<br>\$1,255<br>\$1,255<br>\$1,255 |
|----------|----------------------------------------------------------------------------------------------------------------------------------------------------------------------------------------|-----------------------------------------------------------|-----------------------------------------------------|
| FIBERGLA | White Fiberglass Solid C7 Bulb, 71"                                                                                                                                                    | FB-6-C7W                                                  | \$1,255                                             |
|          | Yellow Fiberglass Solid C7 Bulb, 71"                                                                                                                                                   | FB-6-C7Y                                                  | \$1,255                                             |
|          | 8FT Fiberglass Cord and Plug                                                                                                                                                           | FB-8-CP                                                   | \$1,435                                             |
|          | 13FT Fiberglass Cord and Plug                                                                                                                                                          | FB-13-CP                                                  | \$2,330                                             |
|          | 18FT Fiberglass Cord and Plug                                                                                                                                                          | FB-18-CP                                                  | \$3,225                                             |