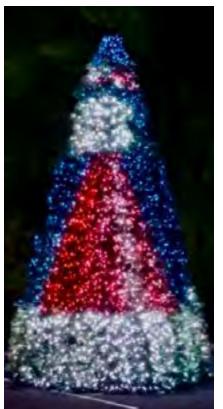

ALL TREES | TWINKLY PRO™ ALL TREES | TWINKLY PRO™

The perfect marriage of branch trees with smart technology, Twinkly Pro™ Trees have endless possibilites of color combinations, animations, syncronization to music and sounds all controlled on the user friendly Twinkly Pro™ App. These trees can change with the touch of your finger giving your holiday celebration a brand new show every night. All tree and lighting components are included to operate.

### Signature Package

Everything you need to decorate a larger space. Bundle contains all components needed for wrapping multiple larger trees and/or buildings.

\*See photo for comparison.