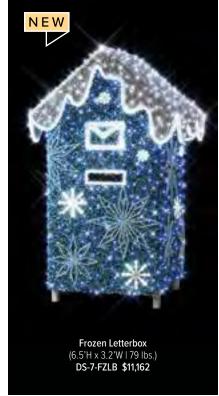

### TRADITIONAL

Our Traditional ground displays have an enchanting ability to weave magic into the fabric of festive atmospheres, elevating the spirit of celebrations to new heights. These displays, often carefully curated and thoughtfully arranged, leave a lasting impression on all who encounter their spellbinding presence.