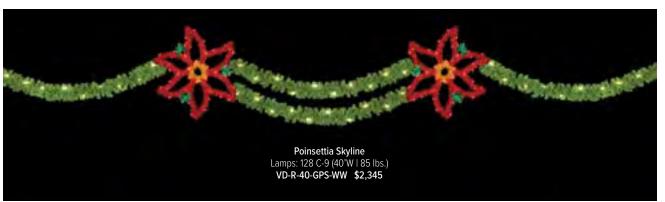

### THE CLASSICS

As the sun sets and city lights begin to twinkle, our holiday-themed pole mounts and skylines add a touch of magic to the outdoor environment, inviting residents and visitors alike to revel in the spirit of the season. Our Traditional Pole Mounts are either side or center mounted while skylines include overhang mounting hardware.