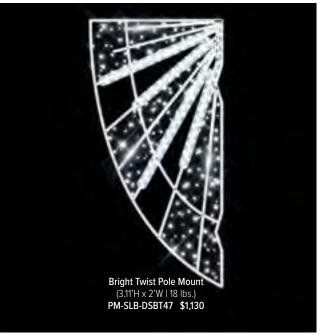

### THE CLASSICS

As the sun sets and city lights begin to twinkle, our holiday-themed pole mounts and skylines add a touch of magic to the outdoor environment, inviting residents and visitors alike to revel in the spirit of the season. Our Traditional Pole Mounts are either side or center mounted while skylines include overhang mounting hardware.