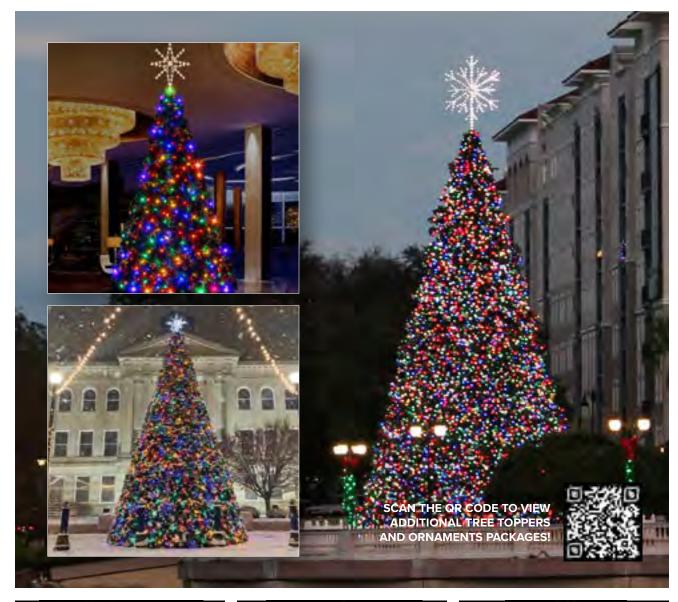

# Pole Mounts & Skylines

### THE CLASSICS

As the sun sets and city lights begin to twinkle, our holiday-themed pole mounts and skylines add a touch of magic to the outdoor environment, inviting residents and visitors alike to revel in the spirit of the season. Our Traditional Pole Mounts are either side or center mounted while skylines include overhang mounting hardware.

### Panel Trees

Our Panel Trees are festive during the day and breathtaking at night. Lit with C7 bulbs and natural looking garland on easy to install panels. Add bows and ornaments to make it unique to your celebration.

ALL TREES | BRANCH

### Branch Trees

Our Branch Trees look and feel like the real thing. Realistic daytime look and stunning at nighttime. With UV resistant, dense branch garland and double the number of lights as our Panel Trees, your guests will be questioning that it's not the real thing.