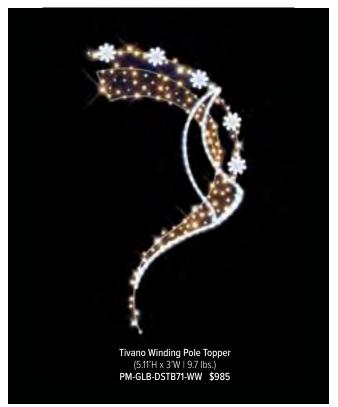

### THE CLASSICS

As the sun sets and city lights begin to twinkle, our holiday-themed pole mounts and skylines add a touch of magic to the outdoor environment, inviting residents and visitors alike to revel in the spirit of the season. Our Traditional Pole Mounts are either side or center mounted while skylines include overhang mounting hardware.