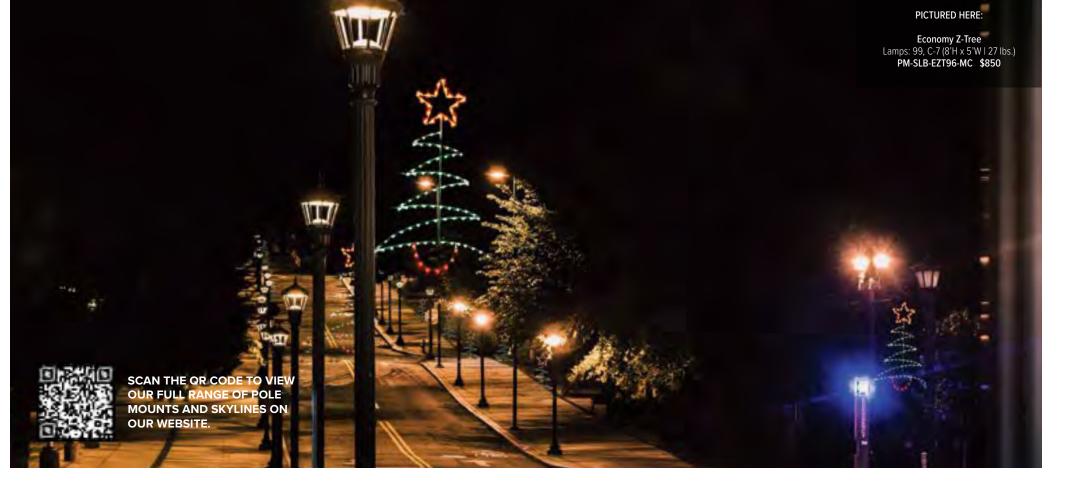

# Pole Mounts & Skylines

### THE CLASSICS

As the sun sets and city lights begin to twinkle, our holiday-themed pole mounts and skylines add a touch of magic to the outdoor environment, inviting residents and visitors alike to revel in the spirit of the season. Our Traditional Pole Mounts are either side or center mounted while skylines include overhang mounting hardware.