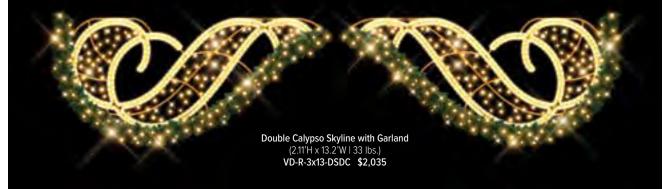

### THE CLASSICS

As the sun sets and city lights begin to twinkle, our holiday-themed pole mounts and skylines add a touch of magic to the outdoor environment, inviting residents and visitors alike to revel in the spirit of the season. Our Traditional Pole Mounts are either side or center mounted while skylines include overhang mounting hardware.