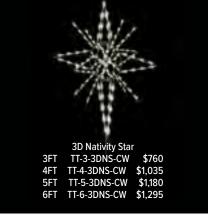

#### ORNAMENTS

Choose colors, finish and sizes. Ornament packages available! See page 15.

### **ORNAMENTS**

Choose colors, finish and sizes. Ornament packages available! See page 15.

ORNAMENT PACKAGES AVAILABLE FOR TREES, WREATHS AND SKYLINES! TAKE THE GUESSWORK OUT AND CHOOSE PACKAGES THAT ENHANCES YOUR DECORATION PERFECTLY.