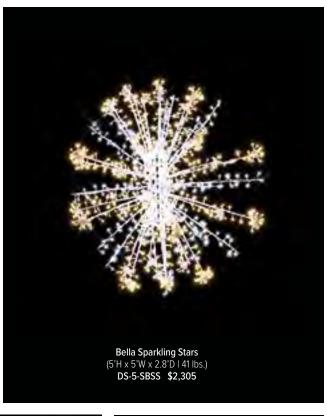

### THE CLASSICS

As the sun sets and city lights begin to twinkle, our holiday-themed pole mounts and skylines add a touch of magic to the outdoor environment, inviting residents and visitors alike to revel in the spirit of the season. Our Traditional Pole Mounts are either side or center mounted while skylines include overhang mounting hardware.

SNOWFLAKE

PREMIUM :

are made with a durable steel frame to securely hang for your celebration, with our quality UV-resistant branch garland and LED lights. Featured here are standard sizes, larger or custom sizes available.