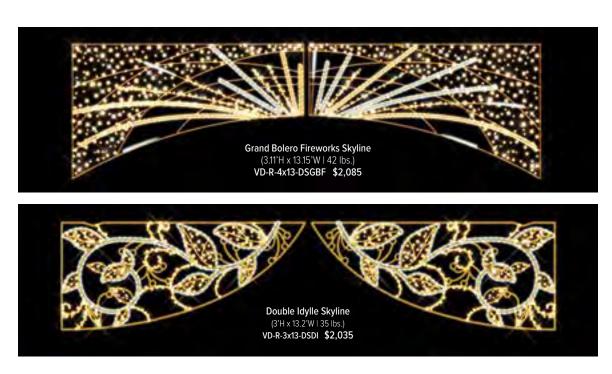

### THE CLASSICS

As the sun sets and city lights begin to twinkle, our holiday-themed pole mounts and skylines add a touch of magic to the outdoor environment, inviting residents and visitors alike to revel in the spirit of the season. Our Traditional Pole Mounts are either side or center mounted while skylines include overhang mounting hardware.