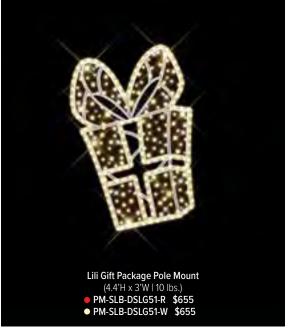

# Magic

### COLLECTION

Step into a world of enchantment with our Magic Collection of decorations, where the holiday spirit comes to life in a symphony of festive delights. Imbued with the magic of the season, this collection is a treasure trove of holiday wonders, featuring presents, exquisite bows, shimmering ornaments that twinkle with joy, and stars that radiate the spirit of celebration.