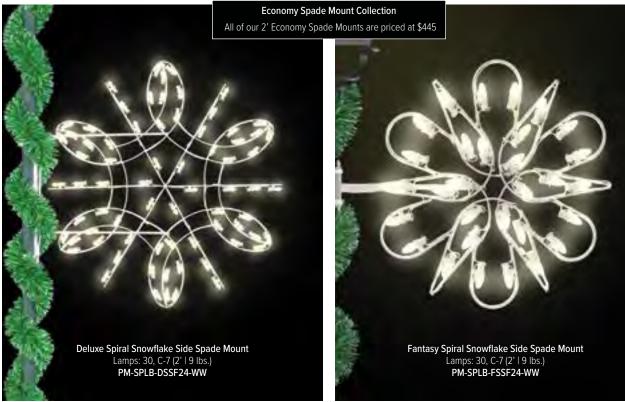

### THE CLASSICS

As the sun sets and city lights begin to twinkle, our holiday-themed pole mounts and skylines add a touch of magic to the outdoor environment, inviting residents and visitors alike to revel in the spirit of the season. Our Traditional Pole Mounts are either side or center mounted while skylines include overhang mounting hardware.

SNOWFLAKE

PREMIUM :

are made with a durable steel frame to securely hang for your celebration, with our quality UV-resistant branch garland and LED lights. Featured here are standard sizes, larger or custom sizes available.