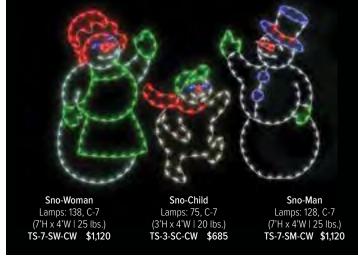

### TRADITIONAL

Our Traditional ground displays have an enchanting ability to weave magic into the fabric of festive atmospheres, elevating the spirit of celebrations to new heights. These displays, often carefully curated and thoughtfully arranged, leave a lasting impression on all who encounter their spellbinding presence.