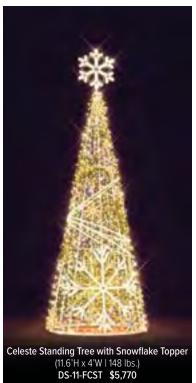

### TRADITIONAL

Our Traditional ground displays have an enchanting ability to weave magic into the fabric of festive atmospheres, elevating the spirit of celebrations to new heights. These displays, often carefully curated and thoughtfully arranged, leave a lasting impression on all who encounter their spellbinding presence.