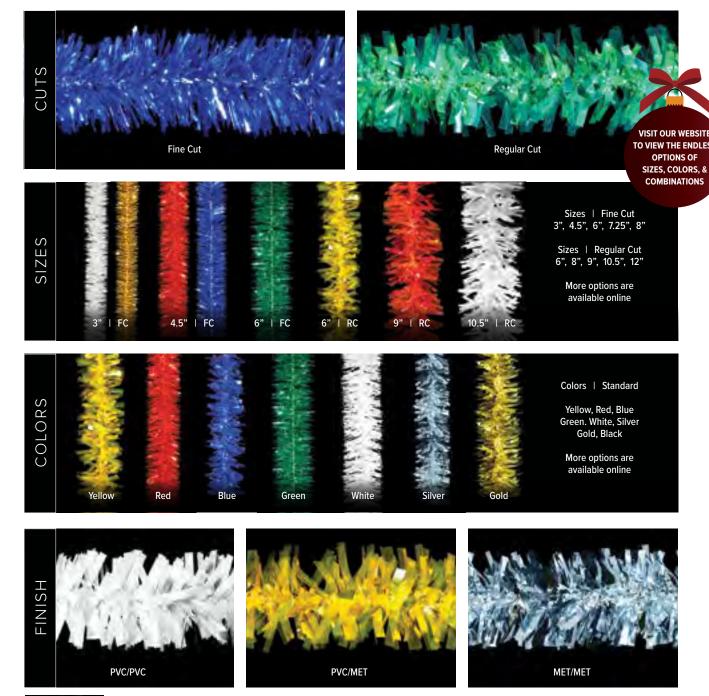

### Branched Garland

Our realistic, lush branch garland is made with the highest quality, UV-resistant materials. Add lights, ornamentation and bows to showcase your space.

VIEW ALL BRANCH GARLAND OPTIONS AND LIGHTING ON

OUR WEBSITE.

## Unbranched PVC Garland

Our industry leading garland offers you endless possibilities.

Choose your cut, your size, color and finish.

VIEW ALL PVC GARLAND OPTIONS, COLORS AND CUTS ON OUR WEBSITE.

**BULBS, MINILIGHTS, & SPOOLS SPRING & SUMMER** 