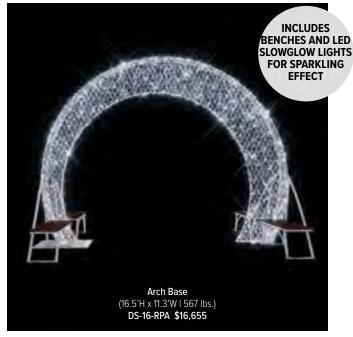

# Recyprint® Kits

Interactive kits meant to be engaged with! Start with Tree or Arch base and change your decor with the seasons for a year-round display! Winter and Spring kits available separately.

SCAN THE QR CODE TO VIEW SEASONAL KITS.