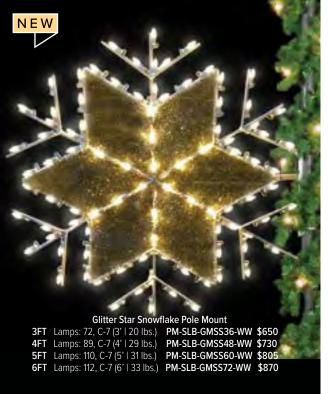

### THE CLASSICS

As the sun sets and city lights begin to twinkle, our holiday-themed pole mounts and skylines add a touch of magic to the outdoor environment, inviting residents and visitors alike to revel in the spirit of the season. Our Traditional Pole Mounts are either side or center mounted while skylines include overhang mounting hardware.

SNOWFLAKE

PREMIUM :

are made with a durable steel frame to securely hang for your celebration, with our quality UV-resistant branch garland and LED lights. Featured here are standard sizes, larger or custom sizes available.