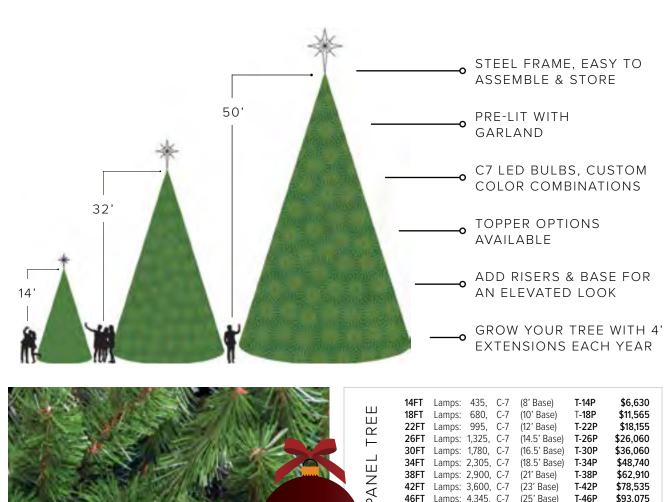

### Panel Trees

Our Panel Trees are festive during the day and breathtaking at night. Lit with C7 bulbs and natural looking garland on easy to install panels. Add bows and ornaments to make it unique to your celebration.

ALL TREES | BRANCH

### Branch Trees

Our Branch Trees look and feel like the real thing. Realistic daytime look and stunning at nighttime. With UV resistant, dense branch garland and double the number of lights as our Panel Trees, your guests will be questioning that it's not the real thing.