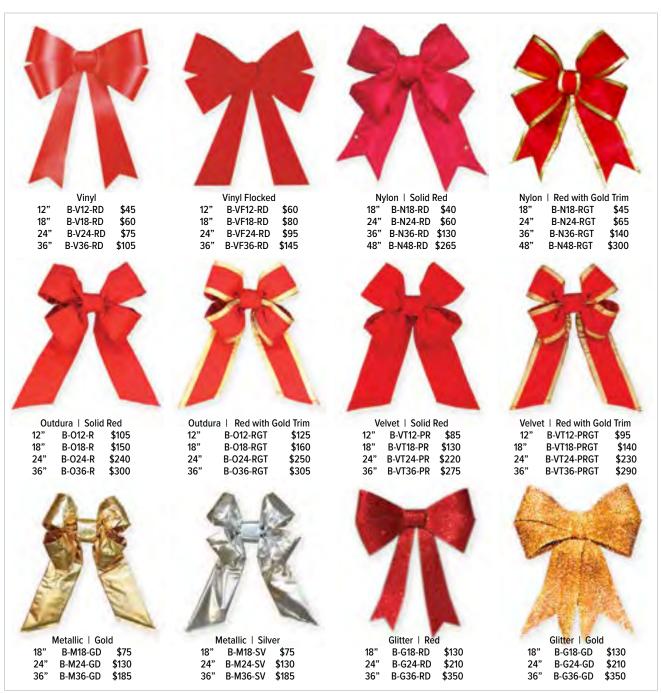

### **Optional**

3D Nylon, Vinyl, Outdura, Velvet, Glitter, & Metallic Bows available. See page 14.

### Assorted Bows

Choose the bow style fit for your décor or display. Featured is our selection of Dimensional Bows with 4 Loops. 2-Loop and additional color and styles available on our website.

SCAN THE QR CODE TO SEE **OUR FULL RANGE OF BOWS BY** STYLE AND COLOR.