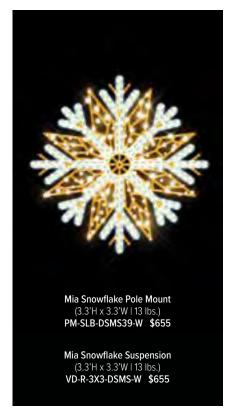

SNOWFLAKE

PREMIUM :

are made with a durable steel frame to securely hang for your celebration, with our quality UV-resistant branch garland and LED lights. Featured here are standard sizes, larger or custom sizes available.