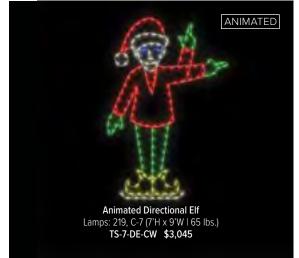

### TRADITIONAL

Our Traditional ground displays have an enchanting ability to weave magic into the fabric of festive atmospheres, elevating the spirit of celebrations to new heights. These displays, often carefully curated and thoughtfully arranged, leave a lasting impression on all who encounter their spellbinding presence.