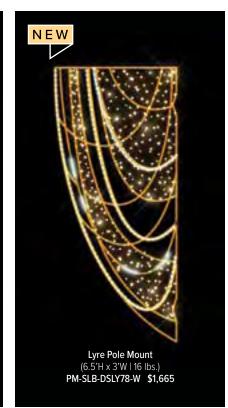

### THE CLASSICS

As the sun sets and city lights begin to twinkle, our holiday-themed pole mounts and skylines add a touch of magic to the outdoor environment, inviting residents and visitors alike to revel in the spirit of the season. Our Traditional Pole Mounts are either side or center mounted while skylines include overhang mounting hardware.