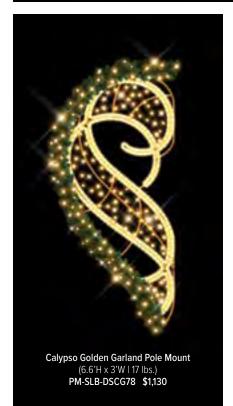

### THE CLASSICS

As the sun sets and city lights begin to twinkle, our holiday-themed pole mounts and skylines add a touch of magic to the outdoor environment, inviting residents and visitors alike to revel in the spirit of the season. Our Traditional Pole Mounts are either side or center mounted while skylines include overhang mounting hardware.