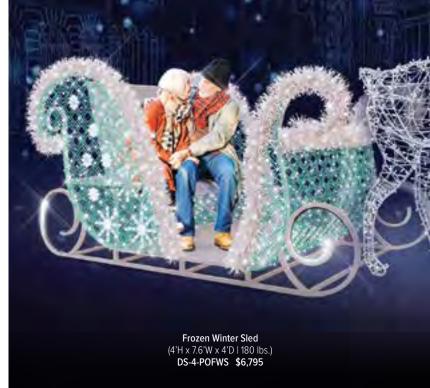

### TRADITIONAL

Our Traditional ground displays have an enchanting ability to weave magic into the fabric of festive atmospheres, elevating the spirit of celebrations to new heights. These displays, often carefully curated and thoughtfully arranged, leave a lasting impression on all who encounter their spellbinding presence.