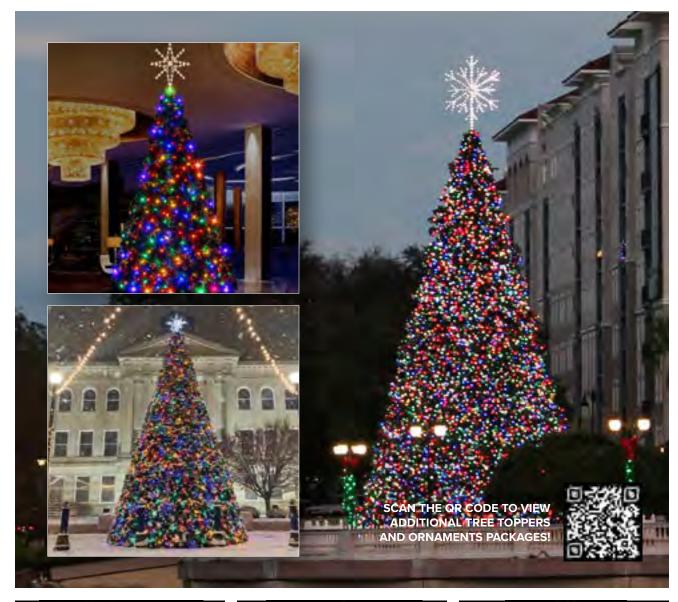

# Pole Mounts & Skylines

### THE CLASSICS

As the sun sets and city lights begin to twinkle, our holiday-themed pole mounts and skylines add a touch of magic to the outdoor environment, inviting residents and visitors alike to revel in the spirit of the season. Our Traditional Pole Mounts are either side or center mounted while skylines include overhang mounting hardware.

SNOWFLAKE

PREMIUM :

are made with a durable steel frame to securely hang for your celebration, with our quality UV-resistant branch garland and LED lights. Featured here are standard sizes, larger or custom sizes available.