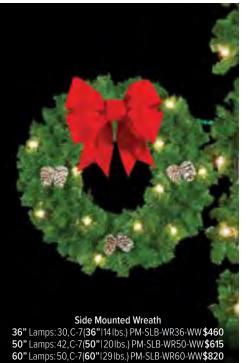

### Standard

Each wreath comes standard with LED Lights.

### **PINECONES**

Each wreath comes standard with frosted pinecones.

### **Optional**

3D Nylon, Vinyl, Outdura, Velvet, Glitter, & Metallic Bows available. See page 14.

#### ORNAMENTS

Choose colors, finish and sizes. Ornament packages available! See page 15.

### Wall Mounted Wreath | Economy 3 FT Lamps: 21, C-7 (36" | 12 lbs.) GW-36-EC7-WW ECONOMY 4 FT Lamps: 36, C-7 (48" | 17 lbs.) GW-48-EC7-WW 5 FT Lamps: 50, C-7 (60" | 24 lbs.) GW-60-EC7-WW 6 FT Lamps: 60, C-7 (72" | 30 lbs.) GW-72-EC7-WW \*Bow & Ornaments Sold Seperately