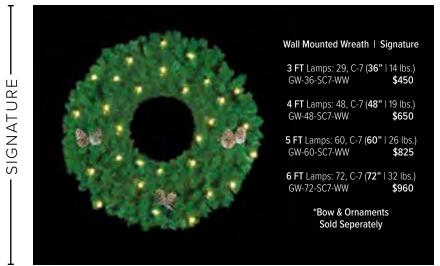

### Standard

Each wreath comes standard with LED Lights.

### **PINECONES**

Each wreath comes standard with frosted pinecones.

### Wall Mounted Wreath | Economy 3 FT Lamps: 21, C-7 (36" | 12 lbs.) GW-36-EC7-WW ECONOMY 4 FT Lamps: 36, C-7 (48" | 17 lbs.) GW-48-EC7-WW 5 FT Lamps: 50, C-7 (60" | 24 lbs.) GW-60-EC7-WW 6 FT Lamps: 60, C-7 (72" | 30 lbs.) GW-72-EC7-WW \*Bow & Ornaments Sold Seperately