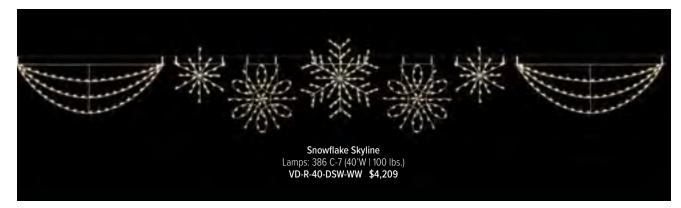

### THE CLASSICS

As the sun sets and city lights begin to twinkle, our holiday-themed pole mounts and skylines add a touch of magic to the outdoor environment, inviting residents and visitors alike to revel in the spirit of the season. Our Traditional Pole Mounts are either side or center mounted while skylines include overhang mounting hardware.

SNOWFLAKE

PREMIUM :

are made with a durable steel frame to securely hang for your celebration, with our quality UV-resistant branch garland and LED lights. Featured here are standard sizes, larger or custom sizes available.