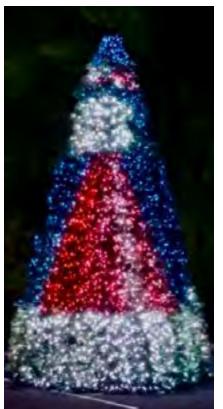

### TRADITIONAL

Our Traditional ground displays have an enchanting ability to weave magic into the fabric of festive atmospheres, elevating the spirit of celebrations to new heights. These displays, often carefully curated and thoughtfully arranged, leave a lasting impression on all who encounter their spellbinding presence.