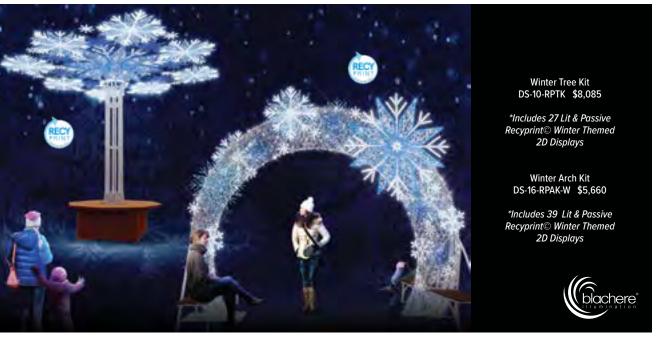

# Recyprint® Kits

Interactive kits meant to be engaged with! Start with Tree or Arch base and change your decor with the seasons for a year-round display! Winter and Spring kits available separately.

SCAN THE QR CODE TO VIEW SEASONAL KITS.