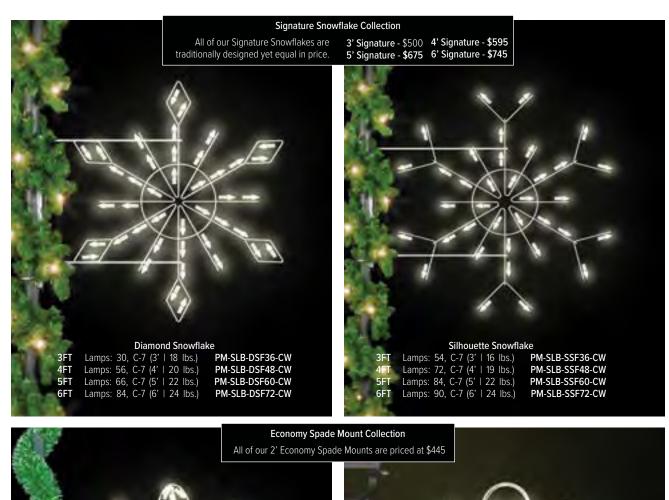

### THE CLASSICS

As the sun sets and city lights begin to twinkle, our holiday-themed pole mounts and skylines add a touch of magic to the outdoor environment, inviting residents and visitors alike to revel in the spirit of the season. Our Traditional Pole Mounts are either side or center mounted while skylines include overhang mounting hardware.

SNOWFLAKE

PREMIUM :

are made with a durable steel frame to securely hang for your celebration, with our quality UV-resistant branch garland and LED lights. Featured here are standard sizes, larger or custom sizes available.