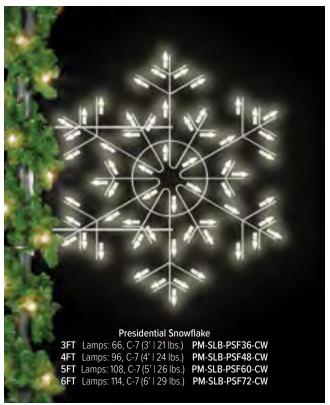

### THE CLASSICS

As the sun sets and city lights begin to twinkle, our holiday-themed pole mounts and skylines add a touch of magic to the outdoor environment, inviting residents and visitors alike to revel in the spirit of the season. Our Traditional Pole Mounts are either side or center mounted while skylines include overhang mounting hardware.

SNOWFLAKE

PREMIUM :

are made with a durable steel frame to securely hang for your celebration, with our quality UV-resistant branch garland and LED lights. Featured here are standard sizes, larger or custom sizes available.