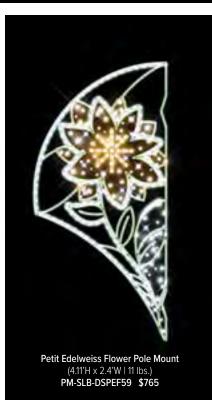

### THE CLASSICS

As the sun sets and city lights begin to twinkle, our holiday-themed pole mounts and skylines add a touch of magic to the outdoor environment, inviting residents and visitors alike to revel in the spirit of the season. Our Traditional Pole Mounts are either side or center mounted while skylines include overhang mounting hardware.