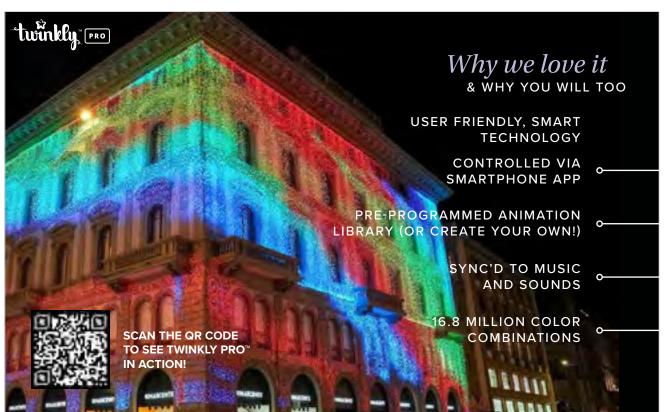

ALL TREES | TWINKLY PRO™ ALL TREES | TWINKLY PRO™

The perfect marriage of branch trees with smart technology, Twinkly Pro™ Trees have endless possibilites of color combinations, animations, syncronization to music and sounds all controlled on the user friendly Twinkly Pro™ App. These trees can change with the touch of your finger giving your holiday celebration a brand new show every night. All tree and lighting components are included to operate.

| TWINKLY PRO<br>TREES | 16 FT | (8' Diameter  | - 1 | 29 Branches)  | 7,750 Pixels, 6 Controllers   | T-16TRGB | \$26,493  |
|----------------------|-------|---------------|-----|---------------|-------------------------------|----------|-----------|
|                      | 20 FT | (10' Diameter |     | 45 Branches)  | 11,750 Pixels, 8 Controllers  | T-20TRGB | \$36,431  |
|                      | 24 FT | (12' Diameter |     | 65 Branches)  | 16,750 Pixels, 12 Controllers | T-24TRGB | \$53,556  |
|                      | 28 FT | (14' Diameter |     | 88 Branches)  | 22,500 Pixels, 15 Controllers | T-28TRGB | \$68,337  |
|                      | 32 FT | (16' Diameter | - 1 | 115 Branches) | 29,250 Pixels, 20 Controllers | T-32TRGB | \$90,243  |
|                      | 36 FT | (18' Diameter |     | 146 Branches) | 37,000 Pixels, 25 Controllers | T-36TRGB | \$112,275 |
|                      | 40 FT | (20' Diameter |     | 176 Branches) | 44,500 Pixels, 30 Controllers | T-40TRGB | \$137,837 |
|                      | 44 FT | (22' Diameter |     | 215 Branches) | 54,250 Pixels, 37 Controllers | T-44TRGB | \$168,868 |
|                      | 48 FT | (24' Diameter |     | 258 Branches) | 65,000 Pixels, 44 Controllers | T-48TRGB | \$199,275 |
|                      | 52 FT | (26' Diameter |     | 305 Branches) | 76,750 Pixels, 52 Controllers | T-52TRGB | \$234,806 |
|                      |       |               |     |               |                               |          |           |