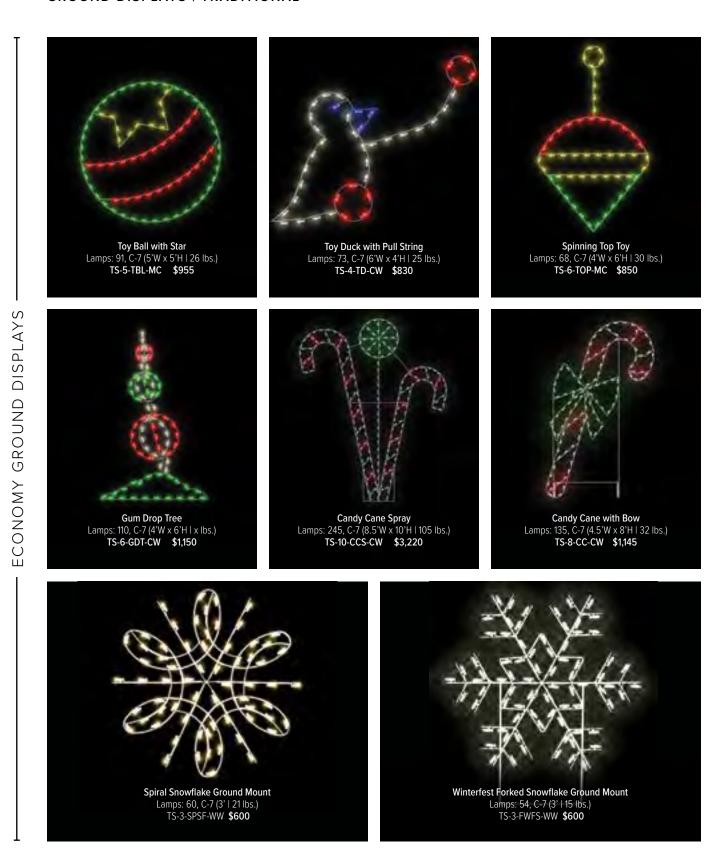

### TRADITIONAL

Our Traditional ground displays have an enchanting ability to weave magic into the fabric of festive atmospheres, elevating the spirit of celebrations to new heights. These displays, often carefully curated and thoughtfully arranged, leave a lasting impression on all who encounter their spellbinding presence.