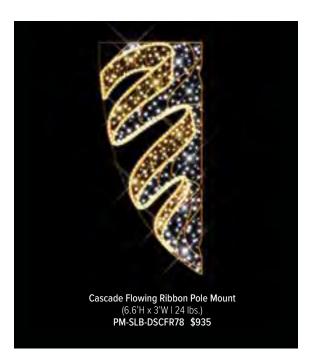

### TRADITIONAL

Our Traditional ground displays have an enchanting ability to weave magic into the fabric of festive atmospheres, elevating the spirit of celebrations to new heights. These displays, often carefully curated and thoughtfully arranged, leave a lasting impression on all who encounter their spellbinding presence.