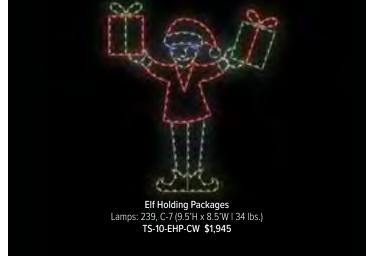

### TRADITIONAL

Our Traditional ground displays have an enchanting ability to weave magic into the fabric of festive atmospheres, elevating the spirit of celebrations to new heights. These displays, often carefully curated and thoughtfully arranged, leave a lasting impression on all who encounter their spellbinding presence.