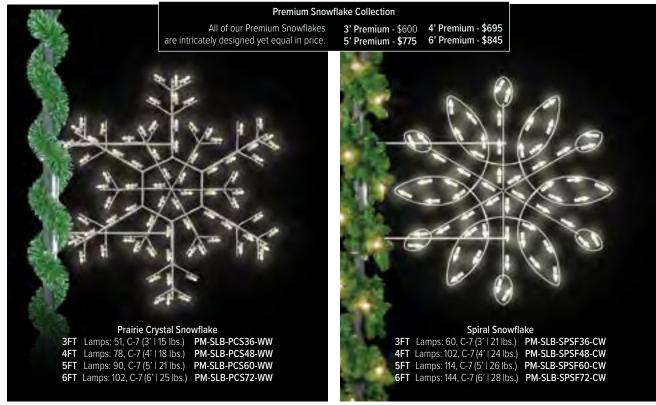

### THE CLASSICS

As the sun sets and city lights begin to twinkle, our holiday-themed pole mounts and skylines add a touch of magic to the outdoor environment, inviting residents and visitors alike to revel in the spirit of the season. Our Traditional Pole Mounts are either side or center mounted while skylines include overhang mounting hardware.

SNOWFLAKE

PREMIUM :

are made with a durable steel frame to securely hang for your celebration, with our quality UV-resistant branch garland and LED lights. Featured here are standard sizes, larger or custom sizes available.