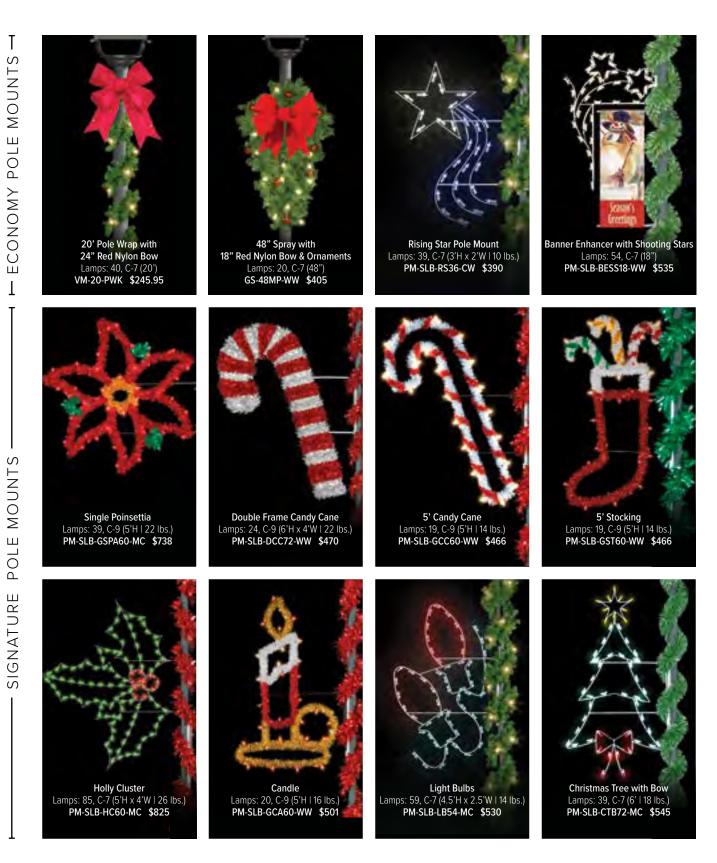

### THE CLASSICS

As the sun sets and city lights begin to twinkle, our holiday-themed pole mounts and skylines add a touch of magic to the outdoor environment, inviting residents and visitors alike to revel in the spirit of the season. Our Traditional Pole Mounts are either side or center mounted while skylines include overhang mounting hardware.