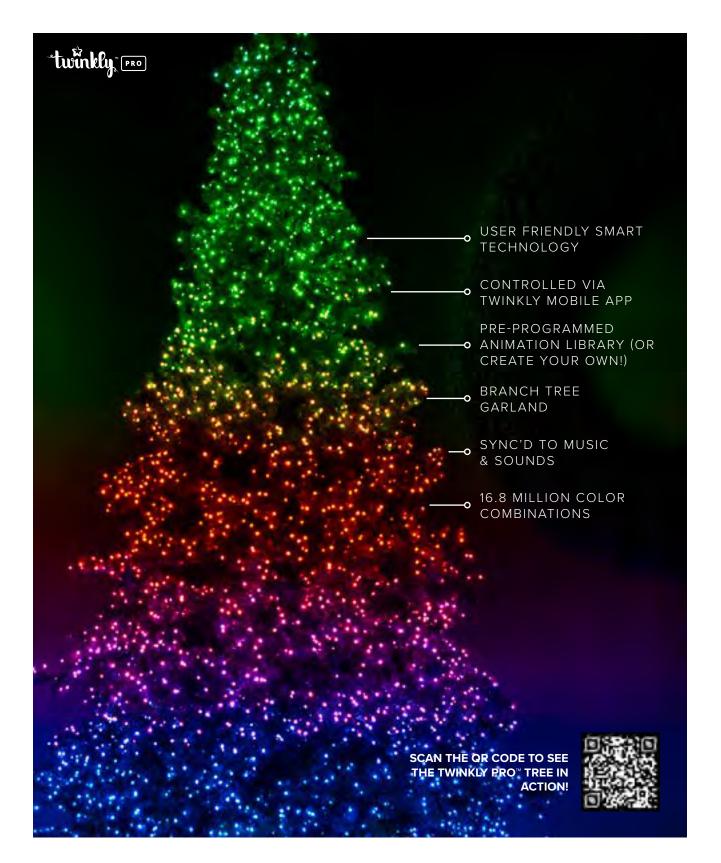

ALL TREES | TWINKLY PRO™ ALL TREES | TWINKLY PRO™

The perfect marriage of branch trees with smart technology, Twinkly Pro™ Trees have endless possibilites of color combinations, animations, syncronization to music and sounds all controlled on the user friendly Twinkly Pro™ App. These trees can change with the touch of your finger giving your holiday celebration a brand new show every night. All tree and lighting components are included to operate.

| TWINKLY PRO<br>TREES | 16 FT | (8' Diameter  | - 1 | 29 Branches)  | 7,750 Pixels, 6 Controllers   | T-16TRGB | \$26,493  |
|----------------------|-------|---------------|-----|---------------|-------------------------------|----------|-----------|
|                      | 20 FT | (10' Diameter |     | 45 Branches)  | 11,750 Pixels, 8 Controllers  | T-20TRGB | \$36,431  |
|                      | 24 FT | (12' Diameter |     | 65 Branches)  | 16,750 Pixels, 12 Controllers | T-24TRGB | \$53,556  |
|                      | 28 FT | (14' Diameter |     | 88 Branches)  | 22,500 Pixels, 15 Controllers | T-28TRGB | \$68,337  |
|                      | 32 FT | (16' Diameter | - 1 | 115 Branches) | 29,250 Pixels, 20 Controllers | T-32TRGB | \$90,243  |
|                      | 36 FT | (18' Diameter |     | 146 Branches) | 37,000 Pixels, 25 Controllers | T-36TRGB | \$112,275 |
|                      | 40 FT | (20' Diameter |     | 176 Branches) | 44,500 Pixels, 30 Controllers | T-40TRGB | \$137,837 |
|                      | 44 FT | (22' Diameter |     | 215 Branches) | 54,250 Pixels, 37 Controllers | T-44TRGB | \$168,868 |
|                      | 48 FT | (24' Diameter |     | 258 Branches) | 65,000 Pixels, 44 Controllers | T-48TRGB | \$199,275 |
|                      | 52 FT | (26' Diameter |     | 305 Branches) | 76,750 Pixels, 52 Controllers | T-52TRGB | \$234,806 |
|                      |       |               |     |               |                               |          |           |

# twinkly PRO PACKAGES

Smart Lighting made easy. We've carefully curated and bundled Twinkly Pro™ products for the ultimate WOW effect based on the size of the space you want to decorate.

We've taken the guesswork out and provided all components and lighting you'll need.

All you need is your imagination.

Use the Twinkly mobile App to map lights via your smartphone camera, sync multiple devices for a larger display, and pair with Twinkly Music for lights that react to sounds and music in real time.

Twinkly Pro Plus™ is a brand new line of Twinkly Pro™ products. The Plus line of light strings include RGBW technology and combine Wifi and Ethernet into one small but mighty controller. Each curated package includes the new Twinkly Pro Plus™ brand of components. All components are waterproof and compatible with Twinkly Pro™ App.