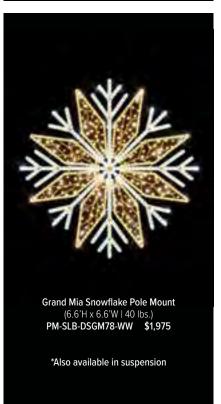

### THE CLASSICS

As the sun sets and city lights begin to twinkle, our holiday-themed pole mounts and skylines add a touch of magic to the outdoor environment, inviting residents and visitors alike to revel in the spirit of the season. Our Traditional Pole Mounts are either side or center mounted while skylines include overhang mounting hardware.

SNOWFLAKE

PREMIUM :

are made with a durable steel frame to securely hang for your celebration, with our quality UV-resistant branch garland and LED lights. Featured here are standard sizes, larger or custom sizes available.