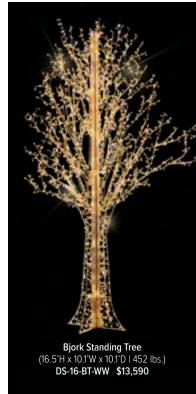

### Panel Trees

Our Panel Trees are festive during the day and breathtaking at night. Lit with C7 bulbs and natural looking garland on easy to install panels. Add bows and ornaments to make it unique to your celebration.

ALL TREES | BRANCH

### Branch Trees

Our Branch Trees look and feel like the real thing. Realistic daytime look and stunning at nighttime. With UV resistant, dense branch garland and double the number of lights as our Panel Trees, your guests will be questioning that it's not the real thing.