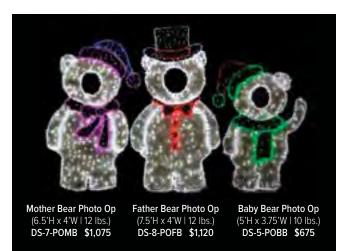

-E-RGBW-K \$1,000



### Signature Package

Everything you need to decorate a larger space. Bundle contains all components needed for wrapping multiple larger trees and/or buildings.

\*See photo for comparison.

#### Twinkly Pro Plus Bundle

(4) Wifi/Ethernet Controller, (20) 250 light count RGBW light strings

TP-S-RGBW-K \$5,000



### Deluxe Package

This deluxe package, is just that. This bundle contains all components needed for decorating an extra large space with smart lighting. Decorate trees, buildings, plazas, parks and more. Your imagination is the limit. \*See photo for comparison.

#### Twinkly Pro Plus Bundle

A completely customized package based on your space. (Approx. 10-20 controllers and 60+ strings or curtains)

CUSTOM \$20,000

PHOTO OPS **FIBERGLASS** 

# Photo Ops













# Fiberglass

We offer a great variety of commercial shatterproof ornaments. With a huge range of sizes and finishes, you're certain to find an ornament type and color to match your project!









| CKS   | 24" Single Fiberglass Orname<br>36" Single Fiberglass Orname<br>42" Single Fiberglass Orname<br>84" Single Fiberglass Orname | nt FB-3-SO<br>nt FB-4-SO | \$830<br>\$1,360<br>\$1,725<br>\$6,310 |
|-------|------------------------------------------------------------------------------------------------------------------------------|--------------------------|----------------------------------------|
| L STA | 24" 4 Ornament Ball Stack                                                                                                    | FB-2-4BS                 | \$3,765