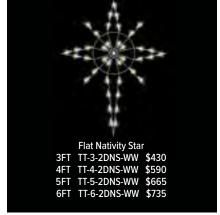

#### ORNAMENTS

Choose colors, finish and sizes. Ornament packages available! See page 15.

### **ORNAMENTS**

Choose colors, finish and sizes. Ornament packages available! See page 15.

ORNAMENT PACKAGES AVAILABLE FOR TREES, WREATHS AND SKYLINES! TAKE THE GUESSWORK OUT AND CHOOSE PACKAGES THAT ENHANCES YOUR DECORATION PERFECTLY.