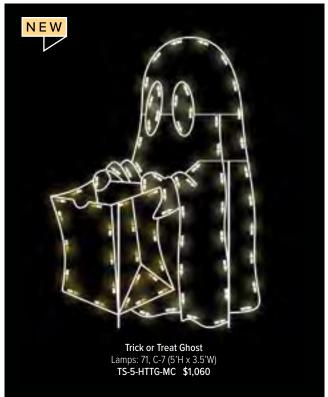

### Seasonal Decor

We have you covered for all the Holiday Seasons. Ranging from Spring amd Summer to Halloween, include Pole Mounts, Suspensions, Displays and more!

VIEW THE FULL RANGE OF **SPRING & SUMMER DECOR** ON OUR WEBSITE.

DS-7-POBFL-Y \$4,725

SCAN THE QR CODE TO VIEW MORE HALLOWEEN THEMED DECOR ON OUR WEBSITE.

P.O. Box 4365 Bethlehem, PA 18018

**CALL TODAY!** 

877-444-8888

HolidayOutdoorDecor.com