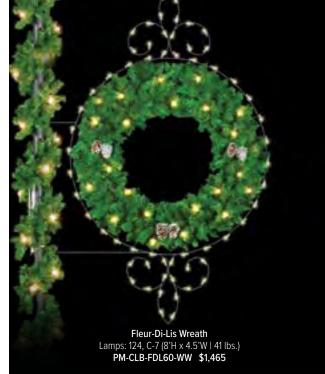

### Standard

Each wreath comes standard with LED Lights.

### **PINECONES**

Each wreath comes standard with frosted pinecones.

### **Optional**

3D Nylon, Vinyl, Outdura, Velvet, Glitter, & Metallic Bows available. See page 14.

#### ORNAMENTS

Choose colors, finish and sizes. Ornament packages available! See page 15.