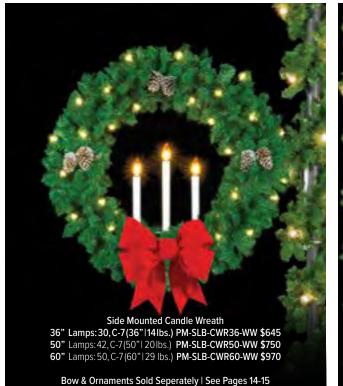

### Standard

Each wreath comes standard with LED Lights.

### **PINECONES**

Each wreath comes standard with frosted pinecones.

### **Optional**

3D Nylon, Vinyl, Outdura, Velvet, Glitter, & Metallic Bows available. See page 14.

#### ORNAMENTS

Choose colors, finish and sizes. Ornament packages available! See page 15.