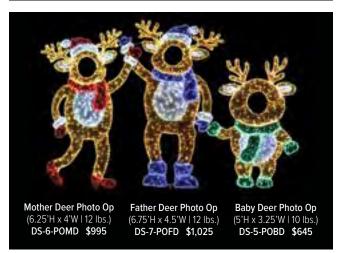

-RGBW-K \$1,000



### Signature Package

Everything you need to decorate a larger space. Bundle contains all components needed for wrapping multiple larger trees and/or buildings.

\*See photo for comparison.

#### Twinkly Pro Plus Bundle

(4) Wifi/Ethernet Controller, (20) 250 light count RGBW light strings

TP-S-RGBW-K \$5,000



### Deluxe Package

This deluxe package, is just that. This bundle contains all components needed for decorating an extra large space with smart lighting. Decorate trees, buildings, plazas, parks and more. Your imagination is the limit. \*See photo for comparison.

#### Twinkly Pro Plus Bundle

A completely customized package based on your space. (Approx. 10-20 controllers and 60+ strings or curtains)

CUSTOM \$20,000

PHOTO OPS **FIBERGLASS** 

# Photo Ops













# Fiberglass

We offer a great variety of commercial shatterproof ornaments. With a huge range of sizes and finishes, you're certain to find an ornament type and color to match your project!









| CKS   | 24" Single Fiberglass Orname<br>36" Single Fiberglass Orname<br>42" Single Fiberglass Orname<br>84" Single Fiberglass Orname | nt FB-3-SO<br>nt FB-4-SO | \$830<br>\$1,360<br>\$1,725<br>\$6,310 |
|-------|------------------------------------------------------------------------------------------------------------------------------|--------------------------|----------------------------------------|
| L STA | 24" 4 Ornament Ball Stack                                                                                                    | FB-2-4BS                 | \$3,765