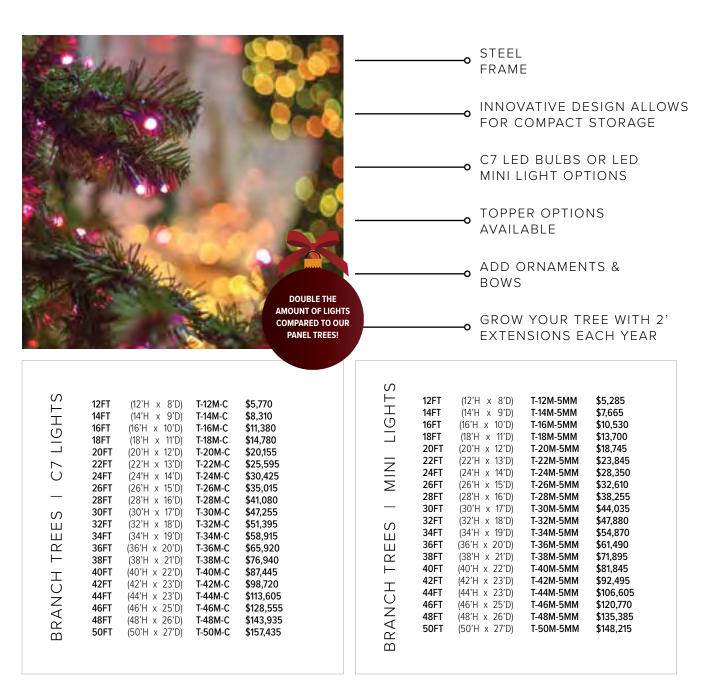

ALL TREES | BRANCH

### Branch Trees

Our Branch Trees look and feel like the real thing. Realistic daytime look and stunning at nighttime. With UV resistant, dense branch garland and double the number of lights as our Panel Trees, your guests will be questioning that it's not the real thing.