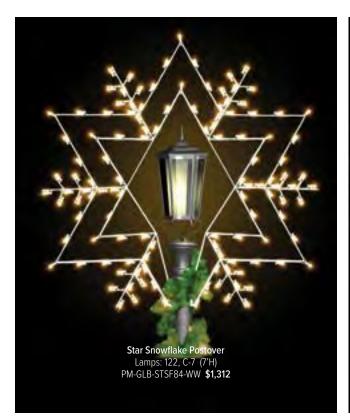

### THE CLASSICS

As the sun sets and city lights begin to twinkle, our holiday-themed pole mounts and skylines add a touch of magic to the outdoor environment, inviting residents and visitors alike to revel in the spirit of the season. Our Traditional Pole Mounts are either side or center mounted while skylines include overhang mounting hardware.

SNOWFLAKE

PREMIUM :

are made with a durable steel frame to securely hang for your celebration, with our quality UV-resistant branch garland and LED lights. Featured here are standard sizes, larger or custom sizes available.