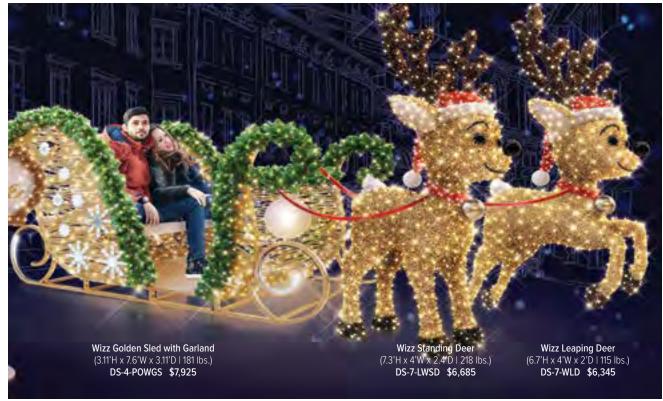

### TRADITIONAL

Our Traditional ground displays have an enchanting ability to weave magic into the fabric of festive atmospheres, elevating the spirit of celebrations to new heights. These displays, often carefully curated and thoughtfully arranged, leave a lasting impression on all who encounter their spellbinding presence.

SIGNATURE GROUND DISPLAYS

DISPLAYS

GROUND

SIGNATURE

GROUND

ELUXE

 $\Box$ 