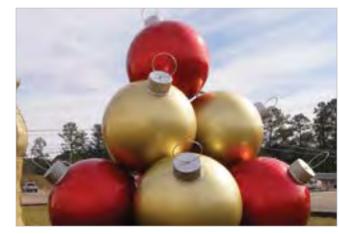

# Fiberglass

We offer a great variety of commercial shatterproof ornaments. With a huge range of sizes and finishes, you're certain to find an ornament type and color to match your project!

| CKS   | 24" Single Fiberglass Orname<br>36" Single Fiberglass Orname<br>42" Single Fiberglass Orname<br>84" Single Fiberglass Orname | nt FB-3-SO<br>nt FB-4-SO | \$830<br>\$1,360<br>\$1,725<br>\$6,310 |
|-------|------------------------------------------------------------------------------------------------------------------------------|--------------------------|----------------------------------------|
| L STA | 24" 4 Ornament Ball Stack                                                                                                    | FB-2-4BS                 | \$3,765                                |
|       | 36" 4 Ornament Ball Stack                                                                                                    | FB-3-4BS                 | \$5,890                                |
|       | 42" 4 Ornament Ball Stack                                                                                                    | FB-4-4BS                 | \$7,350                                |
|       | 84" 4 Ornament Ball Stack                                                                                                    | FB-7-4BS                 | \$26,575                               |
| BAL   | 24" 10 Ornament Ball Stack                                                                                                   | FB-2-10BS                | \$8,855                                |
|       | 36" 10 Ornament Ball Stack                                                                                                   | FB-3-10BS                | \$14,170                               |
|       | 42" 10 Ornament Ball Stack                                                                                                   | FB-4-10BS                | \$17,710                               |
|       | 84" 10 Ornament Ball Stack                                                                                                   | FB-7-10BS                | \$64,555                               |