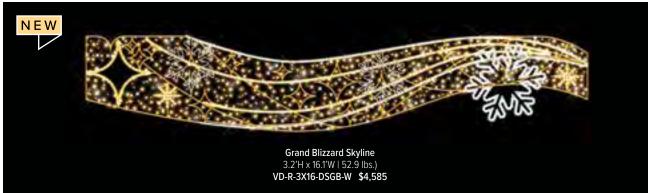

### THE CLASSICS

As the sun sets and city lights begin to twinkle, our holiday-themed pole mounts and skylines add a touch of magic to the outdoor environment, inviting residents and visitors alike to revel in the spirit of the season. Our Traditional Pole Mounts are either side or center mounted while skylines include overhang mounting hardware.