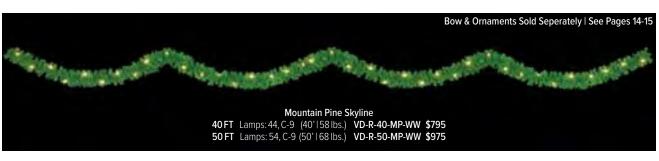

### Standard

Greenery Skylines

Each skyline comes standard with LED C7 or C9 lights.

**PINECONES** 

Each skyline comes standard with frosted pinecones.

**ASSORTED BOWS** SHATTERPROOF ORNAMENTS