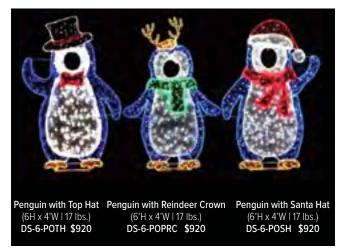

GBW-K \$1,000



### Signature Package

Everything you need to decorate a larger space. Bundle contains all components needed for wrapping multiple larger trees and/or buildings.

\*See photo for comparison.

#### Twinkly Pro Plus Bundle

(4) Wifi/Ethernet Controller, (20) 250 light count RGBW light strings

TP-S-RGBW-K \$5,000



### Deluxe Package

This deluxe package, is just that. This bundle contains all components needed for decorating an extra large space with smart lighting. Decorate trees, buildings, plazas, parks and more. Your imagination is the limit. \*See photo for comparison.

#### Twinkly Pro Plus Bundle

A completely customized package based on your space. (Approx. 10-20 controllers and 60+ strings or curtains)

CUSTOM \$20,000

PHOTO OPS **FIBERGLASS** 

# Photo Ops













# Fiberglass

We offer a great variety of commercial shatterproof ornaments. With a huge range of sizes and finishes, you're certain to find an ornament type and color to match your project!









| CKS   | 24" Single Fiberglass Orname<br>36" Single Fiberglass Orname<br>42" Single Fiberglass Orname<br>84" Single Fiberglass Orname | nt FB-3-SO<br>nt FB-4-SO | \$830<br>\$1,360<br>\$1,725<br>\$6,310 |
|-------|------------------------------------------------------------------------------------------------------------------------------|--------------------------|----------------------------------------|
| L STA | 24" 4 Ornament Ball Stack                                                                                                    | FB-2-4BS                 | \$3,765