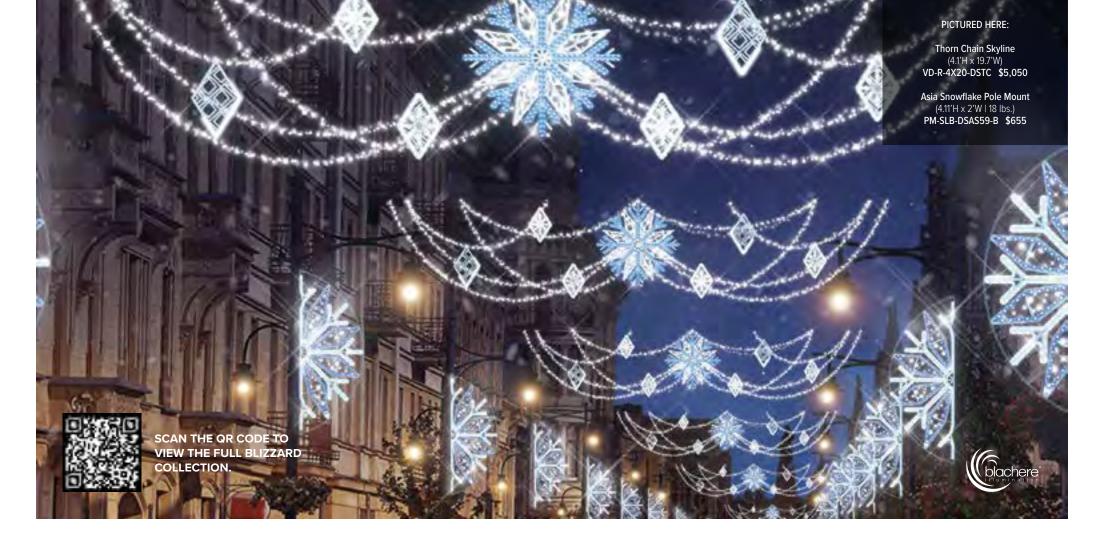

## Blizzard COLLECTION

Indulge in the refreshing allure of our Blizzard Collection of decorations. Captures the essence of the season with crisp and icy design elements, evoking a serene atmosphere reminiscent of freshly fallen snow. Embrace the delicate beauty of snowflakes that come together to create a winter wonderland in your community.

**BLIZZARD COLLECTION** 