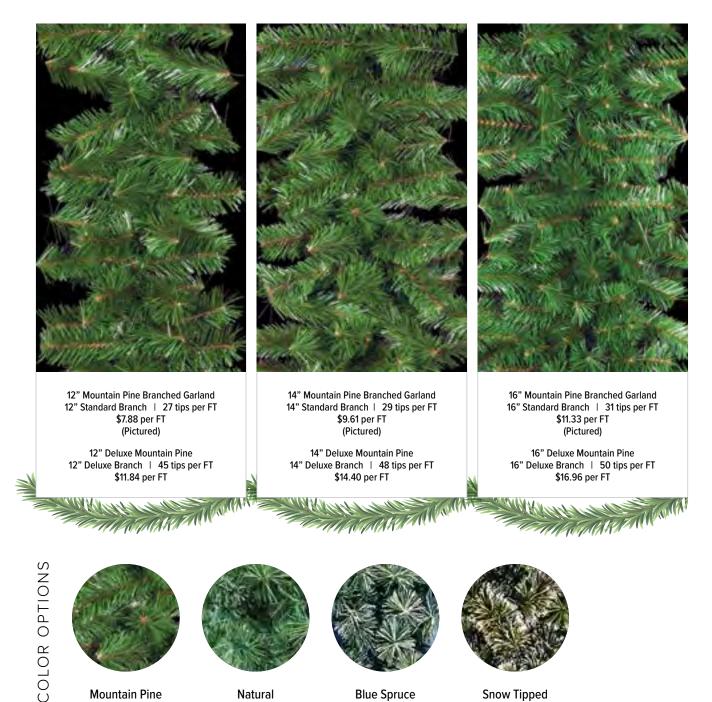

### Panel Trees

Our Panel Trees are festive during the day and breathtaking at night. Lit with C7 bulbs and natural looking garland on easy to install panels. Add bows and ornaments to make it unique to your celebration.

ALL TREES | BRANCH

### Branch Trees

Our Branch Trees look and feel like the real thing. Realistic daytime look and stunning at nighttime. With UV resistant, dense branch garland and double the number of lights as our Panel Trees, your guests will be questioning that it's not the real thing.