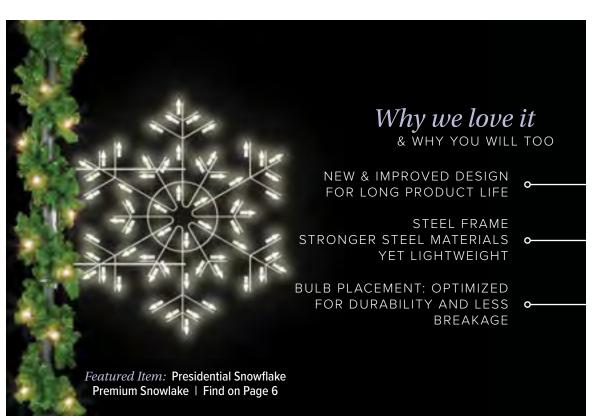

SNOWFLAKE

PREMIUM :

are made with a durable steel frame to securely hang for your celebration, with our quality UV-resistant branch garland and LED lights. Featured here are standard sizes, larger or custom sizes available.