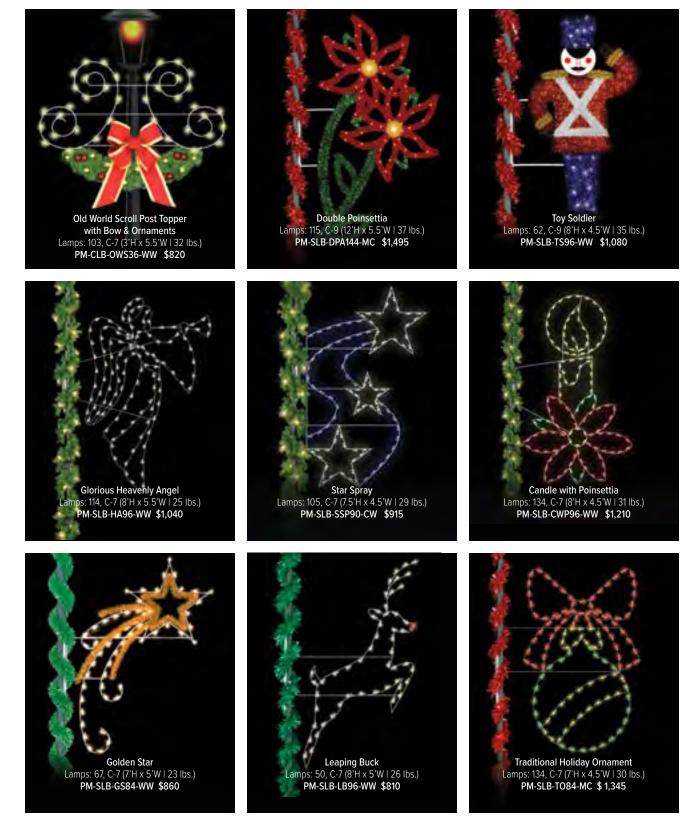

### THE CLASSICS

As the sun sets and city lights begin to twinkle, our holiday-themed pole mounts and skylines add a touch of magic to the outdoor environment, inviting residents and visitors alike to revel in the spirit of the season. Our Traditional Pole Mounts are either side or center mounted while skylines include overhang mounting hardware.

SNOWFLAKE

PREMIUM :

are made with a durable steel frame to securely hang for your celebration, with our quality UV-resistant branch garland and LED lights. Featured here are standard sizes, larger or custom sizes available.