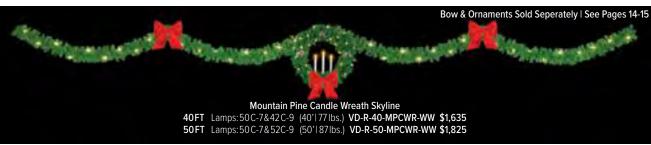

### Standard

Greenery Skylines

Each skyline comes standard with LED C7 or C9 lights.

**PINECONES** 

Each skyline comes standard with frosted pinecones.

**ASSORTED BOWS** SHATTERPROOF ORNAMENTS