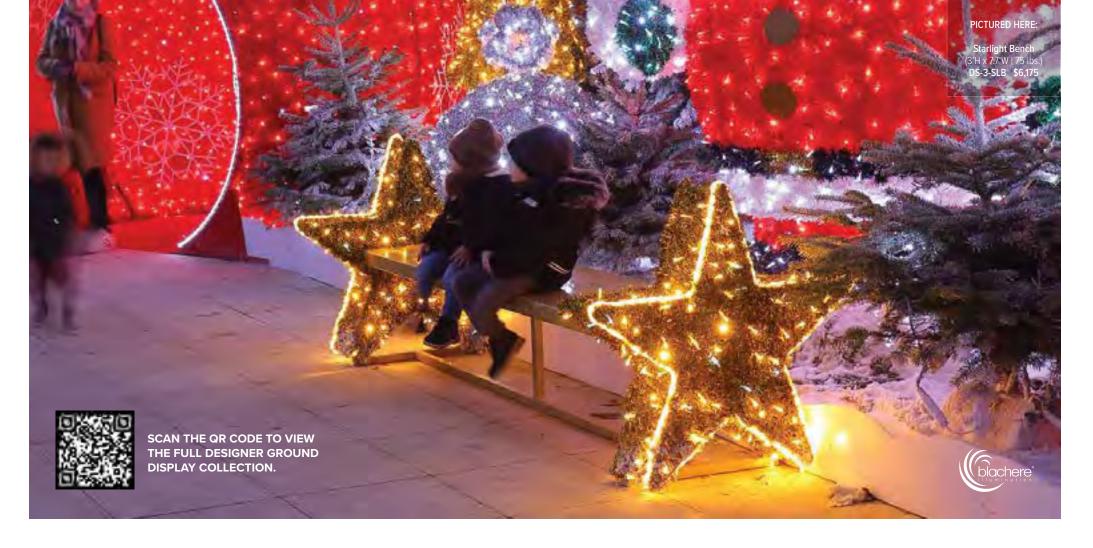

# Ground Displays

### DESIGNER

Elevate your holiday decor with the Designer Ground Display Collection, where innovation meets festive flair through captivating interactive displays. This collection blends holiday decor with dynamic displays meant to be engaged with, bringing new meaning to fun and festive.