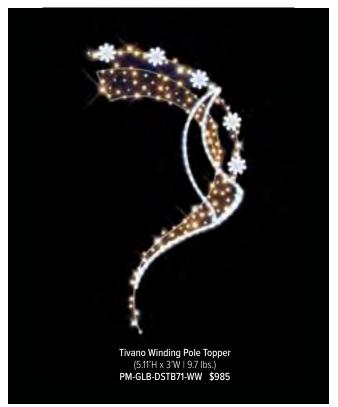

### THE CLASSICS

As the sun sets and city lights begin to twinkle, our holiday-themed pole mounts and skylines add a touch of magic to the outdoor environment, inviting residents and visitors alike to revel in the spirit of the season. Our Traditional Pole Mounts are either side or center mounted while skylines include overhang mounting hardware.

SNOWFLAKE

PREMIUM :

are made with a durable steel frame to securely hang for your celebration, with our quality UV-resistant branch garland and LED lights. Featured here are standard sizes, larger or custom sizes available.