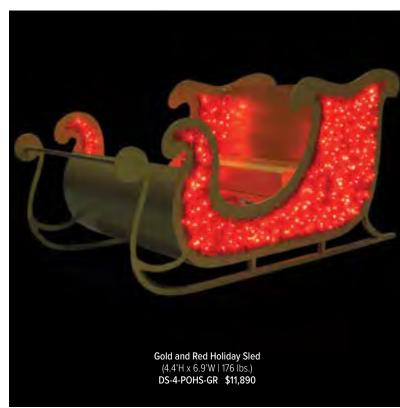

### TRADITIONAL

Our Traditional ground displays have an enchanting ability to weave magic into the fabric of festive atmospheres, elevating the spirit of celebrations to new heights. These displays, often carefully curated and thoughtfully arranged, leave a lasting impression on all who encounter their spellbinding presence.