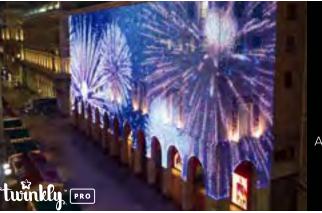

ALL TREES | TWINKLY PRO™ ALL TREES | TWINKLY PRO™

The perfect marriage of branch trees with smart technology, Twinkly Pro™ Trees have endless possibilites of color combinations, animations, syncronization to music and sounds all controlled on the user friendly Twinkly Pro™ App. These trees can change with the touch of your finger giving your holiday celebration a brand new show every night. All tree and lighting components are included to operate.

# twinkly PRO PACKAGES

Smart Lighting made easy. We've carefully curated and bundled Twinkly Pro™ products for the ultimate WOW effect based on the size of the space you want to decorate.

We've taken the guesswork out and provided all components and lighting you'll need.

All you need is your imagination.

Use the Twinkly mobile App to map lights via your smartphone camera, sync multiple devices for a larger display, and pair with Twinkly Music for lights that react to sounds and music in real time.

Twinkly Pro Plus™ is a brand new line of Twinkly Pro™ products. The Plus line of light strings include RGBW technology and combine Wifi and Ethernet into one small but mighty controller. Each curated package includes the new Twinkly Pro Plus™ brand of components. All components are waterproof and compatible with Twinkly Pro™ App.