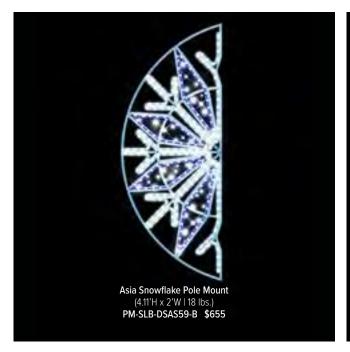

### THE CLASSICS

As the sun sets and city lights begin to twinkle, our holiday-themed pole mounts and skylines add a touch of magic to the outdoor environment, inviting residents and visitors alike to revel in the spirit of the season. Our Traditional Pole Mounts are either side or center mounted while skylines include overhang mounting hardware.

SNOWFLAKE

PREMIUM :

are made with a durable steel frame to securely hang for your celebration, with our quality UV-resistant branch garland and LED lights. Featured here are standard sizes, larger or custom sizes available.