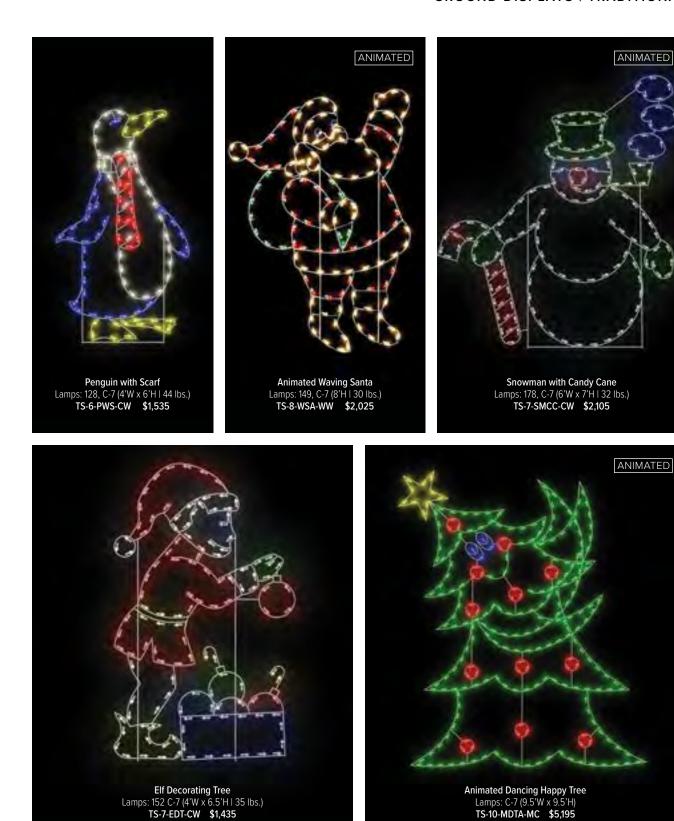

### TRADITIONAL

Our Traditional ground displays have an enchanting ability to weave magic into the fabric of festive atmospheres, elevating the spirit of celebrations to new heights. These displays, often carefully curated and thoughtfully arranged, leave a lasting impression on all who encounter their spellbinding presence.