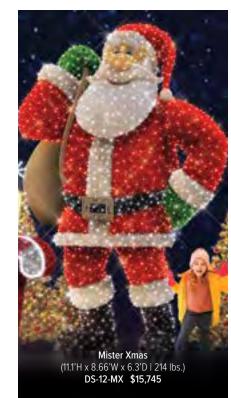

### TRADITIONAL

Our Traditional ground displays have an enchanting ability to weave magic into the fabric of festive atmospheres, elevating the spirit of celebrations to new heights. These displays, often carefully curated and thoughtfully arranged, leave a lasting impression on all who encounter their spellbinding presence.

SIGNATURE GROUND DISPLAYS

DISPLAYS

GROUND

SIGNATURE

GROUND

ELUXE

 $\Box$ 