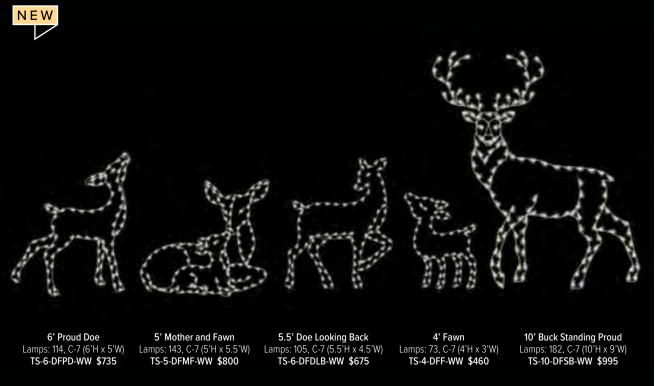

### TRADITIONAL

Our Traditional ground displays have an enchanting ability to weave magic into the fabric of festive atmospheres, elevating the spirit of celebrations to new heights. These displays, often carefully curated and thoughtfully arranged, leave a lasting impression on all who encounter their spellbinding presence.