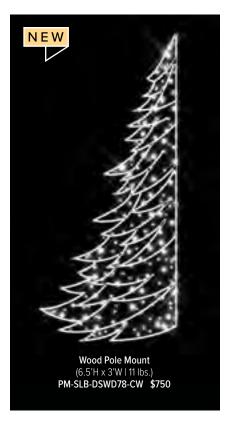

### THE CLASSICS

As the sun sets and city lights begin to twinkle, our holiday-themed pole mounts and skylines add a touch of magic to the outdoor environment, inviting residents and visitors alike to revel in the spirit of the season. Our Traditional Pole Mounts are either side or center mounted while skylines include overhang mounting hardware.