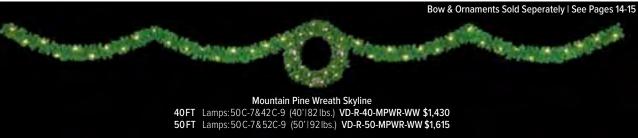

### Standard

Greenery Skylines

Each skyline comes standard with LED C7 or C9 lights.

**PINECONES** 

Each skyline comes standard with frosted pinecones.

**ASSORTED BOWS** SHATTERPROOF ORNAMENTS