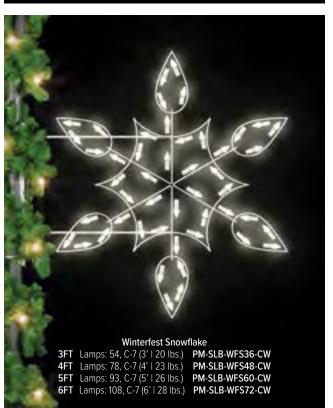

### THE CLASSICS

As the sun sets and city lights begin to twinkle, our holiday-themed pole mounts and skylines add a touch of magic to the outdoor environment, inviting residents and visitors alike to revel in the spirit of the season. Our Traditional Pole Mounts are either side or center mounted while skylines include overhang mounting hardware.

SNOWFLAKE

PREMIUM :

are made with a durable steel frame to securely hang for your celebration, with our quality UV-resistant branch garland and LED lights. Featured here are standard sizes, larger or custom sizes available.