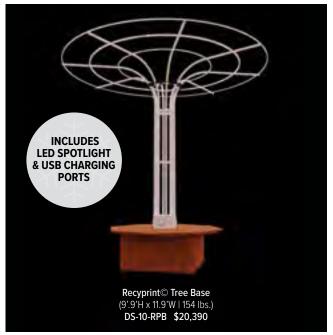

# Recyprint® Kits

Interactive kits meant to be engaged with! Start with Tree or Arch base and change your decor with the seasons for a year-round display! Winter and Spring kits available separately.

SCAN THE QR CODE TO VIEW SEASONAL KITS.