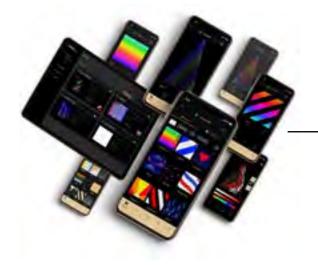

# twinkly PRO PACKAGES

Smart Lighting made easy. We've carefully curated and bundled Twinkly Pro™ products for the ultimate WOW effect based on the size of the space you want to decorate.

We've taken the guesswork out and provided all components and lighting you'll need.

All you need is your imagination.

Use the Twinkly mobile App to map lights via your smartphone camera, sync multiple devices for a larger display, and pair with Twinkly Music for lights that react to sounds and music in real time.

Twinkly Pro Plus™ is a brand new line of Twinkly Pro™ products. The Plus line of light strings include RGBW technology and combine Wifi and Ethernet into one small but mighty controller. Each curated package includes the new Twinkly Pro Plus™ brand of components. All components are waterproof and compatible with Twinkly Pro™ App.