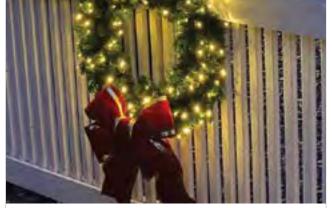

### Standard

Each wreath comes standard with LED Lights.

### Wall Mounted Wreath | Economy 3 FT Lamps: 21, C-7 (36" | 12 lbs.) GW-36-EC7-WW ECONOMY 4 FT Lamps: 36, C-7 (48" | 17 lbs.) GW-48-EC7-WW 5 FT Lamps: 50, C-7 (60" | 24 lbs.) GW-60-EC7-WW 6 FT Lamps: 60, C-7 (72" | 30 lbs.) GW-72-EC7-WW \*Bow & Ornaments Sold Seperately