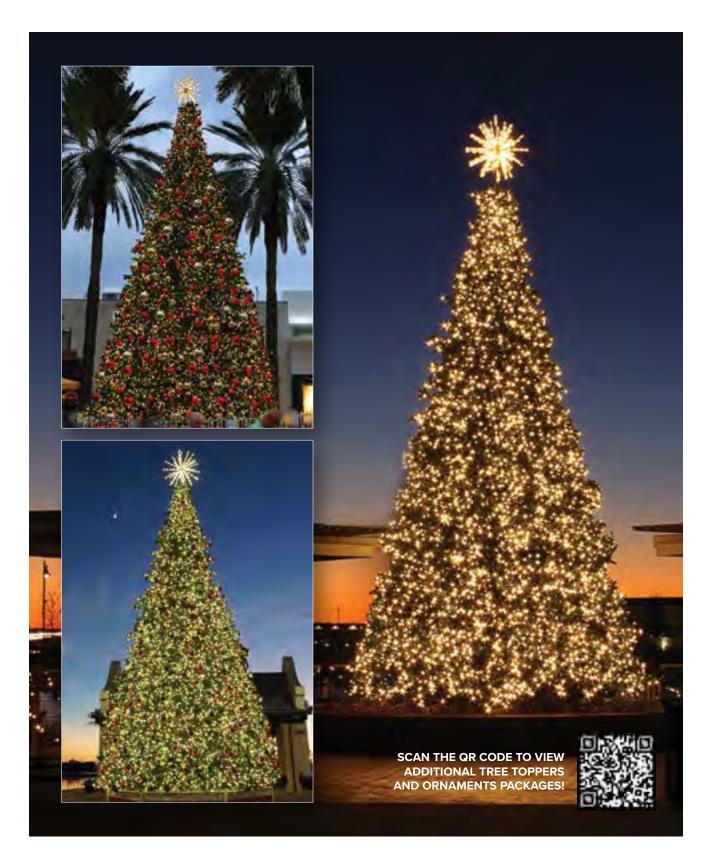

### Panel Trees

Our Panel Trees are festive during the day and breathtaking at night. Lit with C7 bulbs and natural looking garland on easy to install panels. Add bows and ornaments to make it unique to your celebration.

### Branch Trees

Our Branch Trees look and feel like the real thing. Realistic daytime look and stunning at nighttime. With UV resistant, dense branch garland and double the number of lights as our Panel Trees, your guests will be questioning that it's not the real thing.