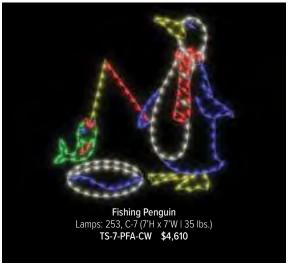

### TRADITIONAL

Our Traditional ground displays have an enchanting ability to weave magic into the fabric of festive atmospheres, elevating the spirit of celebrations to new heights. These displays, often carefully curated and thoughtfully arranged, leave a lasting impression on all who encounter their spellbinding presence.