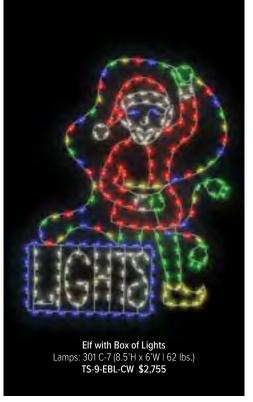

### TRADITIONAL

Our Traditional ground displays have an enchanting ability to weave magic into the fabric of festive atmospheres, elevating the spirit of celebrations to new heights. These displays, often carefully curated and thoughtfully arranged, leave a lasting impression on all who encounter their spellbinding presence.