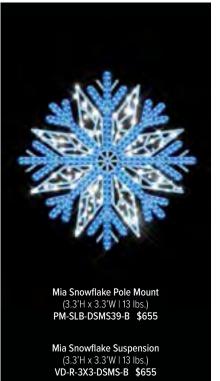

SNOWFLAKE

PREMIUM :

are made with a durable steel frame to securely hang for your celebration, with our quality UV-resistant branch garland and LED lights. Featured here are standard sizes, larger or custom sizes available.