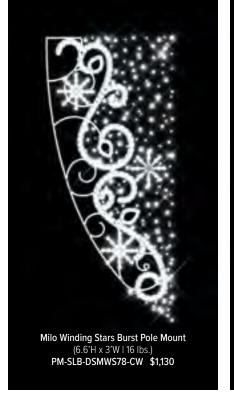

### THE CLASSICS

As the sun sets and city lights begin to twinkle, our holiday-themed pole mounts and skylines add a touch of magic to the outdoor environment, inviting residents and visitors alike to revel in the spirit of the season. Our Traditional Pole Mounts are either side or center mounted while skylines include overhang mounting hardware.