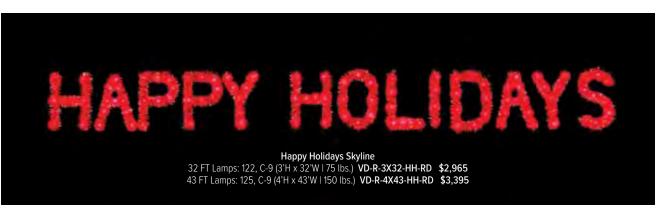

### THE CLASSICS

As the sun sets and city lights begin to twinkle, our holiday-themed pole mounts and skylines add a touch of magic to the outdoor environment, inviting residents and visitors alike to revel in the spirit of the season. Our Traditional Pole Mounts are either side or center mounted while skylines include overhang mounting hardware.