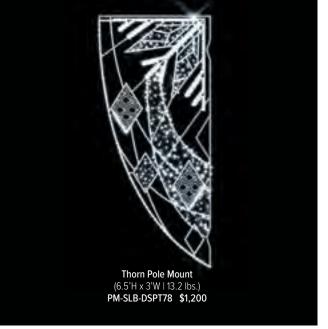

### THE CLASSICS

As the sun sets and city lights begin to twinkle, our holiday-themed pole mounts and skylines add a touch of magic to the outdoor environment, inviting residents and visitors alike to revel in the spirit of the season. Our Traditional Pole Mounts are either side or center mounted while skylines include overhang mounting hardware.

SNOWFLAKE

PREMIUM :

are made with a durable steel frame to securely hang for your celebration, with our quality UV-resistant branch garland and LED lights. Featured here are standard sizes, larger or custom sizes available.