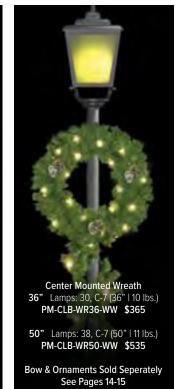

### Standard

Each wreath comes standard with LED Lights.

### **PINECONES**

Each wreath comes standard with frosted pinecones.

### **Optional**

3D Nylon, Vinyl, Outdura, Velvet, Glitter, & Metallic Bows available. See page 14.

#### ORNAMENTS

Choose colors, finish and sizes. Ornament packages available! See page 15.