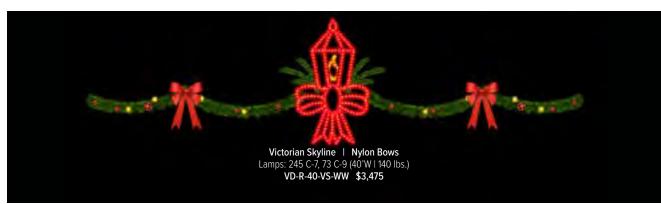

### THE CLASSICS

As the sun sets and city lights begin to twinkle, our holiday-themed pole mounts and skylines add a touch of magic to the outdoor environment, inviting residents and visitors alike to revel in the spirit of the season. Our Traditional Pole Mounts are either side or center mounted while skylines include overhang mounting hardware.

### Standard

Greenery Skylines

Each skyline comes standard with LED C7 or C9 lights.

**PINECONES** 

Each skyline comes standard with frosted pinecones.

**ASSORTED BOWS** SHATTERPROOF ORNAMENTS

### Assorted Bows

Choose the bow style fit for your décor or display. Featured is our selection of Dimensional Bows with 4 Loops. 2-Loop and additional color and styles available on our website.

SCAN THE QR CODE TO SEE **OUR FULL RANGE OF BOWS BY** STYLE AND COLOR.