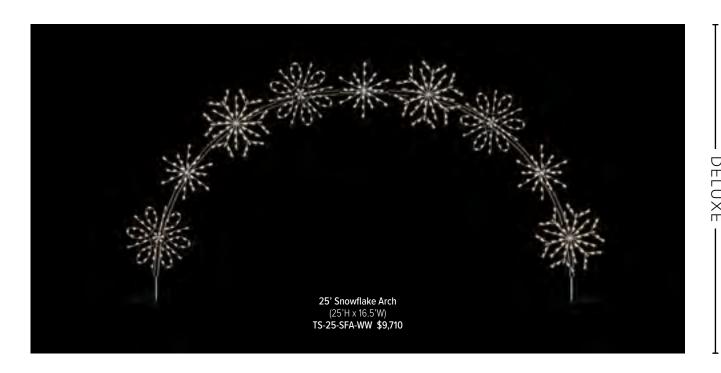

#### **DELUXE LINE**

Where opulence meets sophistication, offering exclusive, high-end holiday treasures that redefine the meaning of indulgence.

### THE CLASSICS

As the sun sets and city lights begin to twinkle, our holiday-themed pole mounts and skylines add a touch of magic to the outdoor environment, inviting residents and visitors alike to revel in the spirit of the season. Our Traditional Pole Mounts are either side or center mounted while skylines include overhang mounting hardware.