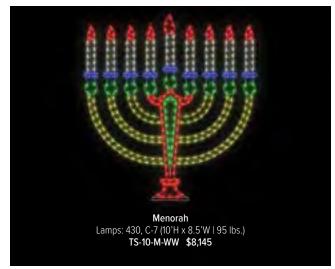

### TRADITIONAL

Our Traditional ground displays have an enchanting ability to weave magic into the fabric of festive atmospheres, elevating the spirit of celebrations to new heights. These displays, often carefully curated and thoughtfully arranged, leave a lasting impression on all who encounter their spellbinding presence.