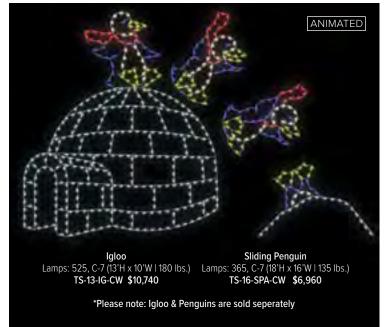

### TRADITIONAL

Our Traditional ground displays have an enchanting ability to weave magic into the fabric of festive atmospheres, elevating the spirit of celebrations to new heights. These displays, often carefully curated and thoughtfully arranged, leave a lasting impression on all who encounter their spellbinding presence.