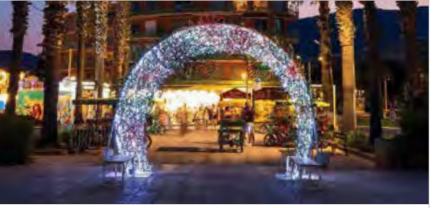

# Recyprint® Kits

Interactive kits meant to be engaged with! Start with Tree or Arch base and change your decor with the seasons for a year-round display! Winter and Spring kits available separately.

SCAN THE QR CODE TO VIEW SEASONAL KITS.