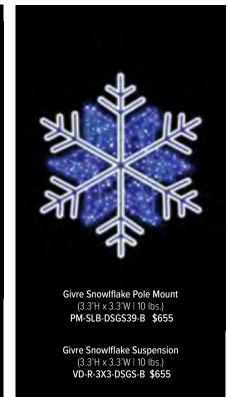

SNOWFLAKE

PREMIUM :

are made with a durable steel frame to securely hang for your celebration, with our quality UV-resistant branch garland and LED lights. Featured here are standard sizes, larger or custom sizes available.