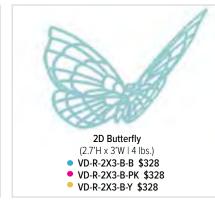

# Ground Displays

### DESIGNER

Elevate your holiday decor with the Designer Ground Display Collection, where innovation meets festive flair through captivating interactive displays. This collection blends holiday decor with dynamic displays meant to be engaged with, bringing new meaning to fun and festive.