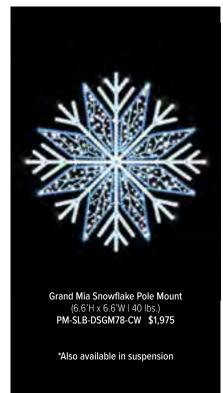

SNOWFLAKE

PREMIUM :

are made with a durable steel frame to securely hang for your celebration, with our quality UV-resistant branch garland and LED lights. Featured here are standard sizes, larger or custom sizes available.