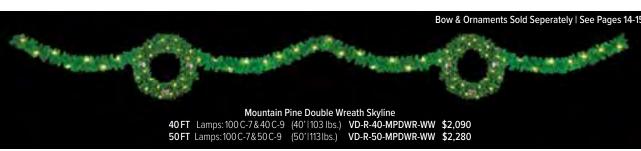

### Standard

Greenery Skylines

Each skyline comes standard with LED C7 or C9 lights.

**PINECONES** 

Each skyline comes standard with frosted pinecones.

**ASSORTED BOWS** SHATTERPROOF ORNAMENTS

### Assorted Bows

Choose the bow style fit for your décor or display. Featured is our selection of Dimensional Bows with 4 Loops. 2-Loop and additional color and styles available on our website.

SCAN THE QR CODE TO SEE **OUR FULL RANGE OF BOWS BY** STYLE AND COLOR.

# Shatterproof Ornaments

We offer a great variety of commercial shatterproof ornaments. With a huge range of sizes and finishes, you're certain to find an ornament type and color to match your project!