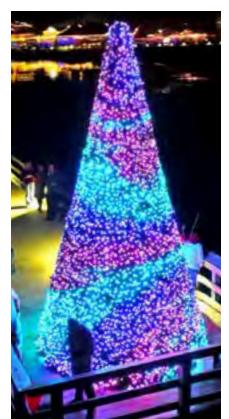

ALL TREES | TWINKLY PRO™ ALL TREES | TWINKLY PRO™

The perfect marriage of branch trees with smart technology, Twinkly Pro™ Trees have endless possibilites of color combinations, animations, syncronization to music and sounds all controlled on the user friendly Twinkly Pro™ App. These trees can change with the touch of your finger giving your holiday celebration a brand new show every night. All tree and lighting components are included to operate.

All you need is your imagination.

Use the Twinkly mobile App to map lights via your smartphone camera, sync multiple devices for a larger display, and pair with Twinkly Music for lights that react to sounds and music in real time.