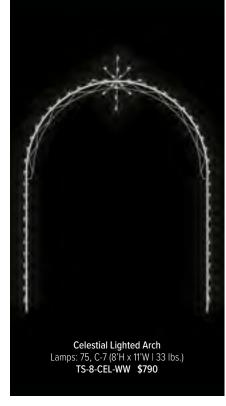

### THE CLASSICS

As the sun sets and city lights begin to twinkle, our holiday-themed pole mounts and skylines add a touch of magic to the outdoor environment, inviting residents and visitors alike to revel in the spirit of the season. Our Traditional Pole Mounts are either side or center mounted while skylines include overhang mounting hardware.