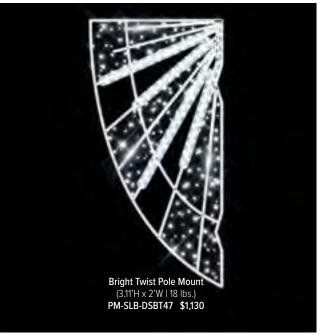

### THE CLASSICS

As the sun sets and city lights begin to twinkle, our holiday-themed pole mounts and skylines add a touch of magic to the outdoor environment, inviting residents and visitors alike to revel in the spirit of the season. Our Traditional Pole Mounts are either side or center mounted while skylines include overhang mounting hardware.

SNOWFLAKE

PREMIUM :

are made with a durable steel frame to securely hang for your celebration, with our quality UV-resistant branch garland and LED lights. Featured here are standard sizes, larger or custom sizes available.