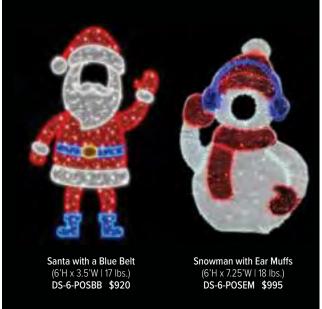

### TRADITIONAL

Our Traditional ground displays have an enchanting ability to weave magic into the fabric of festive atmospheres, elevating the spirit of celebrations to new heights. These displays, often carefully curated and thoughtfully arranged, leave a lasting impression on all who encounter their spellbinding presence.