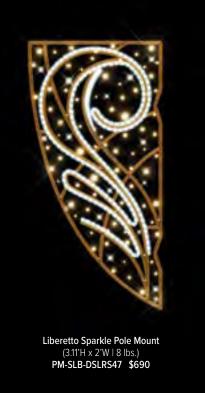

### THE CLASSICS

As the sun sets and city lights begin to twinkle, our holiday-themed pole mounts and skylines add a touch of magic to the outdoor environment, inviting residents and visitors alike to revel in the spirit of the season. Our Traditional Pole Mounts are either side or center mounted while skylines include overhang mounting hardware.