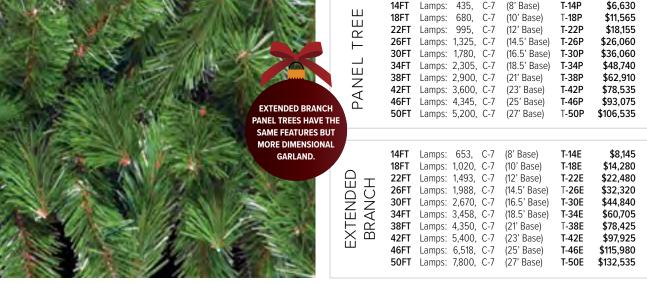

### Panel Trees

Our Panel Trees are festive during the day and breathtaking at night. Lit with C7 bulbs and natural looking garland on easy to install panels. Add bows and ornaments to make it unique to your celebration.

ALL TREES | BRANCH

### Branch Trees

Our Branch Trees look and feel like the real thing. Realistic daytime look and stunning at nighttime. With UV resistant, dense branch garland and double the number of lights as our Panel Trees, your guests will be questioning that it's not the real thing.