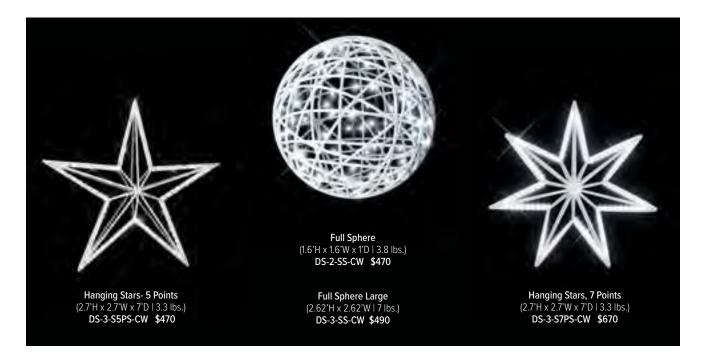

### THE CLASSICS

As the sun sets and city lights begin to twinkle, our holiday-themed pole mounts and skylines add a touch of magic to the outdoor environment, inviting residents and visitors alike to revel in the spirit of the season. Our Traditional Pole Mounts are either side or center mounted while skylines include overhang mounting hardware.

### Blachere Illumination

We've partnered with Blachere Illumination to bring you modern European designs all made in the USA. Blachere Illumination is the industry leading best in lighting and ecofriendly creations. Decorating notable famous sites such as the Champs-Élysées, the Effiel Tower, and Marseille. Blachere's core belief is keeping eco-responsibility and sustainability in the heart of all innovations without sacraficing quality. In our collection, we've carefully selected products that will stun in your community.