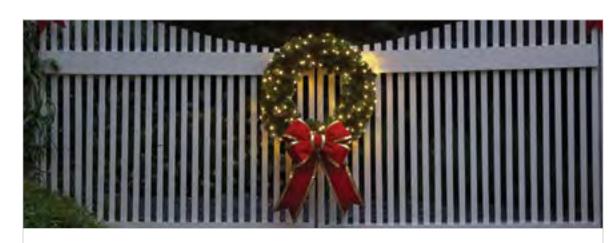

### Standard

Each wreath comes standard with LED Lights.

### Wall Mounted Wreath | Economy 3 FT Lamps: 21, C-7 (36" | 12 lbs.) GW-36-EC7-WW ECONOMY 4 FT Lamps: 36, C-7 (48" | 17 lbs.) GW-48-EC7-WW 5 FT Lamps: 50, C-7 (60" | 24 lbs.) GW-60-EC7-WW 6 FT Lamps: 60, C-7 (72" | 30 lbs.) GW-72-EC7-WW \*Bow & Ornaments Sold Seperately