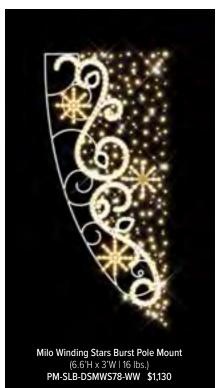

### THE CLASSICS

As the sun sets and city lights begin to twinkle, our holiday-themed pole mounts and skylines add a touch of magic to the outdoor environment, inviting residents and visitors alike to revel in the spirit of the season. Our Traditional Pole Mounts are either side or center mounted while skylines include overhang mounting hardware.