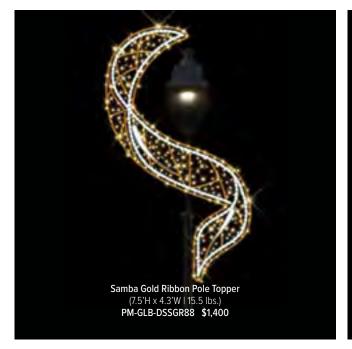

### THE CLASSICS

As the sun sets and city lights begin to twinkle, our holiday-themed pole mounts and skylines add a touch of magic to the outdoor environment, inviting residents and visitors alike to revel in the spirit of the season. Our Traditional Pole Mounts are either side or center mounted while skylines include overhang mounting hardware.

SNOWFLAKE

PREMIUM :

are made with a durable steel frame to securely hang for your celebration, with our quality UV-resistant branch garland and LED lights. Featured here are standard sizes, larger or custom sizes available.