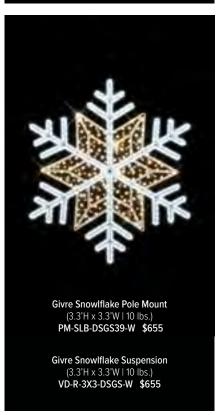

### THE CLASSICS

As the sun sets and city lights begin to twinkle, our holiday-themed pole mounts and skylines add a touch of magic to the outdoor environment, inviting residents and visitors alike to revel in the spirit of the season. Our Traditional Pole Mounts are either side or center mounted while skylines include overhang mounting hardware.

SNOWFLAKE

PREMIUM :

are made with a durable steel frame to securely hang for your celebration, with our quality UV-resistant branch garland and LED lights. Featured here are standard sizes, larger or custom sizes available.