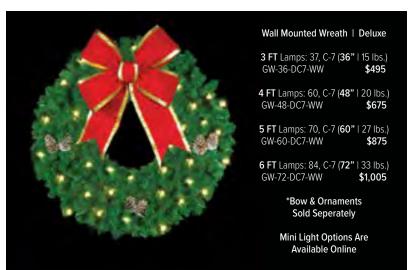

### Standard

Each wreath comes standard with LED Lights.

### **PINECONES**

Each wreath comes standard with frosted pinecones.

### **Optional**

3D Nylon, Vinyl, Outdura, Velvet, Glitter, & Metallic Bows available. See page 14.