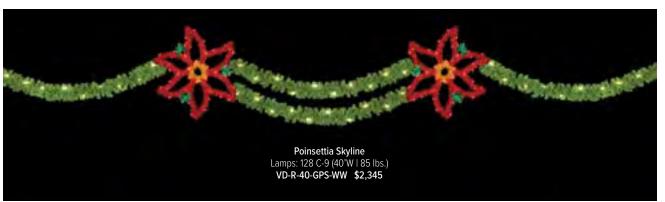

### THE CLASSICS

As the sun sets and city lights begin to twinkle, our holiday-themed pole mounts and skylines add a touch of magic to the outdoor environment, inviting residents and visitors alike to revel in the spirit of the season. Our Traditional Pole Mounts are either side or center mounted while skylines include overhang mounting hardware.

### Standard

Greenery Skylines

Each skyline comes standard with LED C7 or C9 lights.

**PINECONES** 

Each skyline comes standard with frosted pinecones.

**ASSORTED BOWS** SHATTERPROOF ORNAMENTS