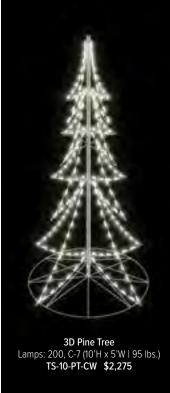

### Panel Trees

Our Panel Trees are festive during the day and breathtaking at night. Lit with C7 bulbs and natural looking garland on easy to install panels. Add bows and ornaments to make it unique to your celebration.