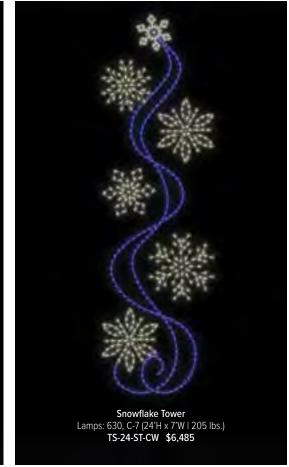

### THE CLASSICS

As the sun sets and city lights begin to twinkle, our holiday-themed pole mounts and skylines add a touch of magic to the outdoor environment, inviting residents and visitors alike to revel in the spirit of the season. Our Traditional Pole Mounts are either side or center mounted while skylines include overhang mounting hardware.

SNOWFLAKE

PREMIUM :

are made with a durable steel frame to securely hang for your celebration, with our quality UV-resistant branch garland and LED lights. Featured here are standard sizes, larger or custom sizes available.