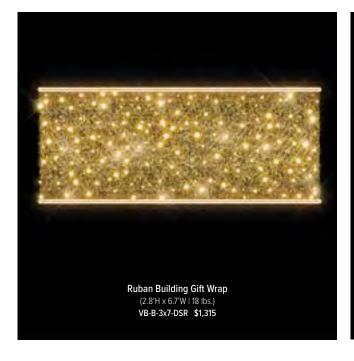

### THE CLASSICS

As the sun sets and city lights begin to twinkle, our holiday-themed pole mounts and skylines add a touch of magic to the outdoor environment, inviting residents and visitors alike to revel in the spirit of the season. Our Traditional Pole Mounts are either side or center mounted while skylines include overhang mounting hardware.