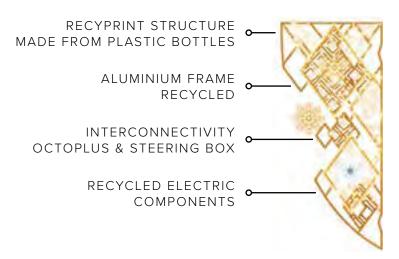

### Materials Matter

With Recyprint©, made from recycled plastics and Bioprint©, made with organic sugar cane that can be composted at the end of it's long life. Blachere has reduced wasteful materials used and created unique and one-of-a-kind products, that look good and feel good for the planet.

# Recyprint® Kits

Interactive kits meant to be engaged with! Start with Tree or Arch base and change your decor with the seasons for a year-round display! Winter and Spring kits available separately.

SCAN THE QR CODE TO VIEW SEASONAL KITS.