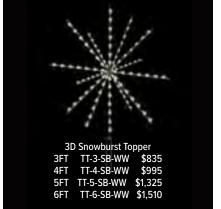

#### ORNAMENTS

Choose colors, finish and sizes. Ornament packages available! See page 15.

### **ORNAMENTS**

Choose colors, finish and sizes. Ornament packages available! See page 15.

ORNAMENT PACKAGES AVAILABLE FOR TREES, WREATHS AND SKYLINES! TAKE THE GUESSWORK OUT AND CHOOSE PACKAGES THAT ENHANCES YOUR DECORATION PERFECTLY.