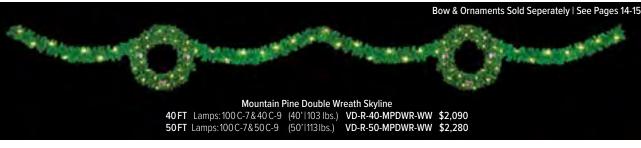

### Standard

Greenery Skylines

Each skyline comes standard with LED C7 or C9 lights.

**PINECONES** 

Each skyline comes standard with frosted pinecones.

**ASSORTED BOWS** SHATTERPROOF ORNAMENTS

### Assorted Bows

Choose the bow style fit for your décor or display. Featured is our selection of Dimensional Bows with 4 Loops. 2-Loop and additional color and styles available on our website.

SCAN THE QR CODE TO SEE **OUR FULL RANGE OF BOWS BY** STYLE AND COLOR.

# Shatterproof Ornaments

We offer a great variety of commercial shatterproof ornaments. With a huge range of sizes and finishes, you're certain to find an ornament type and color to match your project!