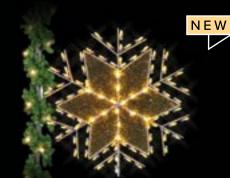

Father Bear \$730

Baby Bear

Bear Family Bundle Photo Op \$2,050 \$1,675

40' Triple Wreath Skyline | (Available in 2 sizes) \$2,580 \$1,745 \*Bow sold separately

Glitter Mesh Snowflake NEW Pole Mount (Available in 4 sizes) Starting at \$550 \$420