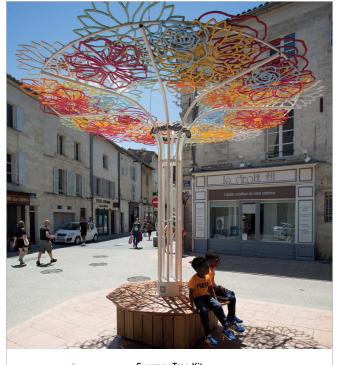

Recy-Print 3D Recycling Station Whale (7.54'H × 12.1'W) VD-D-8x12-RPW \$21,525

Summer Tree Kit
Flowers: DS-10-RPTK-F \$2,900
Leaves: DS-10-RPTK-L \$1,720