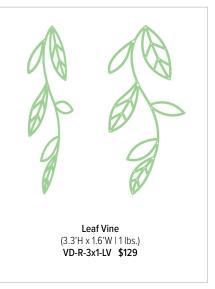

Pink Sphere (1.8'H x 1.8'W x10"D | 1.5 lbs.) VD-R-2x2-S-PK \$225

(2.8'H x 2.8'W x 1.4'D | 4 lbs.) VD-R-3x3-S-Y \$339

Our Naturescape Collection is a breath of fresh air, inspired by nature's beauty. This collection is straight out of a fairytale. The attention to detail will make even the busiest visitors stop and smell the roses.