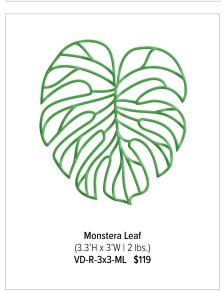

Pink Sphere (1.8'H x 1.8'W x10"D | 1.5 lbs.) VD-R-2x2-S-PK \$225

(2.8'H x 2.8'W x 1.4'D | 4 lbs.) VD-R-3x3-S-Y \$339

Our Naturescape Collection is a breath of fresh air, inspired by nature's beauty. This collection is straight out of a fairytale. The attention to detail will make even the busiest visitors stop and smell the roses.