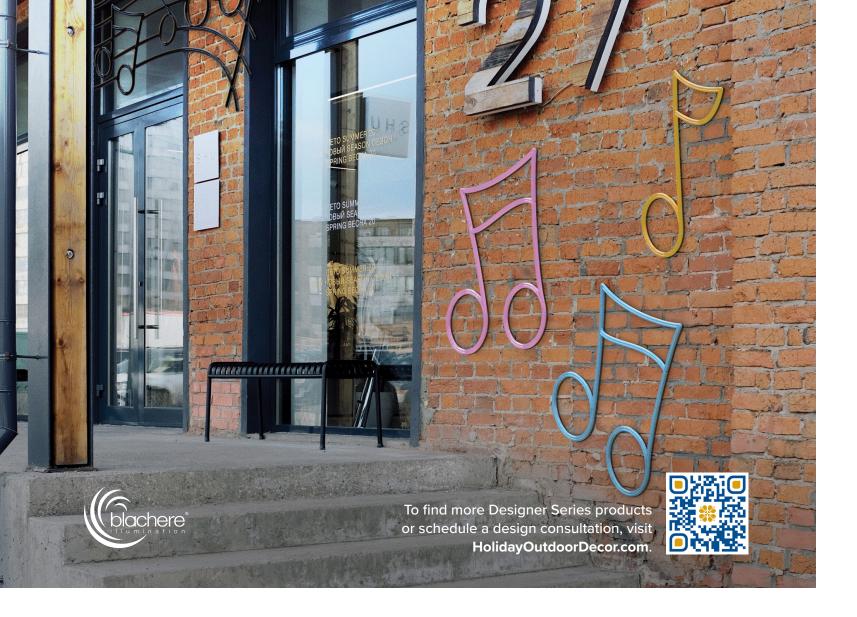

The soundtrack of spring. Our Musical Collection features thoughtfully orchestrated designs that are sure to delight and immerse visitors in a symphony of whimsy.

VD-R-2x2-SL \$259

**Green Sphere SMALL** (1.8'H x 1.8'W x 10"D | 1.5 lbs.) VD-R-2x2-S-G \$225 **LARGE** (2.8'H x 2.8'W x 1.4'D | 4 lbs.) VD-R-3x3-S-G \$339