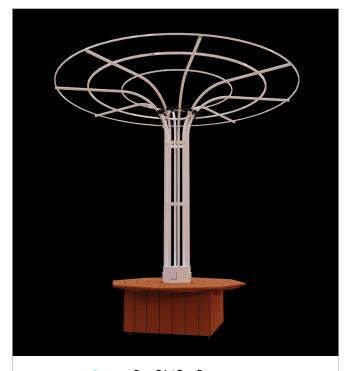

Recy-Print 3D Recycling Station Whale (7.54'H × 12.1'W) VD-D-8x12-RPW \$21,525

Summer Tree Kit
Flowers: DS-10-RPTK-F \$2,900
Leaves: DS-10-RPTK-L \$1,720