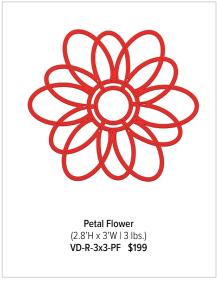

Pink Sphere (1.8'H x 1.8'W x10"D | 1.5 lbs.) VD-R-2x2-S-PK \$225

(2.8'H x 2.8'W x 1.4'D | 4 lbs.) VD-R-3x3-S-Y \$339

Our Naturescape Collection is a breath of fresh air, inspired by nature's beauty. This collection is straight out of a fairytale. The attention to detail will make even the busiest visitors stop and smell the roses.