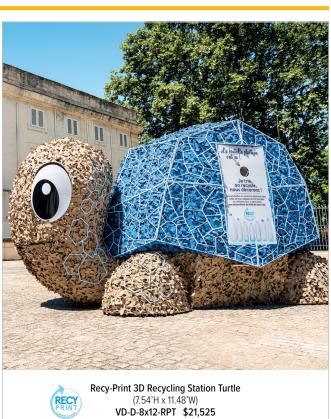

Recy-Print 3D Recycling Station Whale (7.54'H × 12.1'W) VD-D-8x12-RPW \$21,525

Summer Tree Kit
Flowers: DS-10-RPTK-F \$2,900
Leaves: DS-10-RPTK-L \$1,720