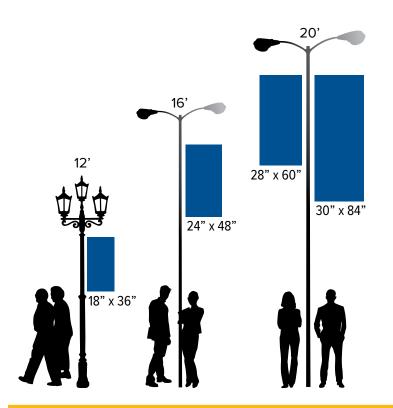

#### Ordering is as easy as 1-2-3.

**STEP 1** Select a material – vinyl or canvas.

**STEP 2** Select a banner size. Our experts will help you. Available in any custom size. There is no limit.

STEP 3 Design a banner. Use our FREE design consultants to help you get started.