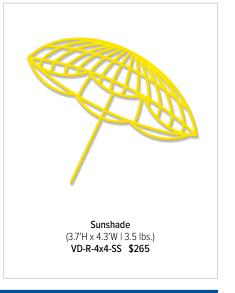

The soundtrack of spring. Our Musical Collection features thoughtfully orchestrated designs that are sure to delight and immerse visitors in a symphony of whimsy.

VD-R-2x2-SL \$259

**Green Sphere SMALL** (1.8'H x 1.8'W x 10"D | 1.5 lbs.) VD-R-2x2-S-G \$225 **LARGE** (2.8'H x 2.8'W x 1.4'D | 4 lbs.) VD-R-3x3-S-G \$339