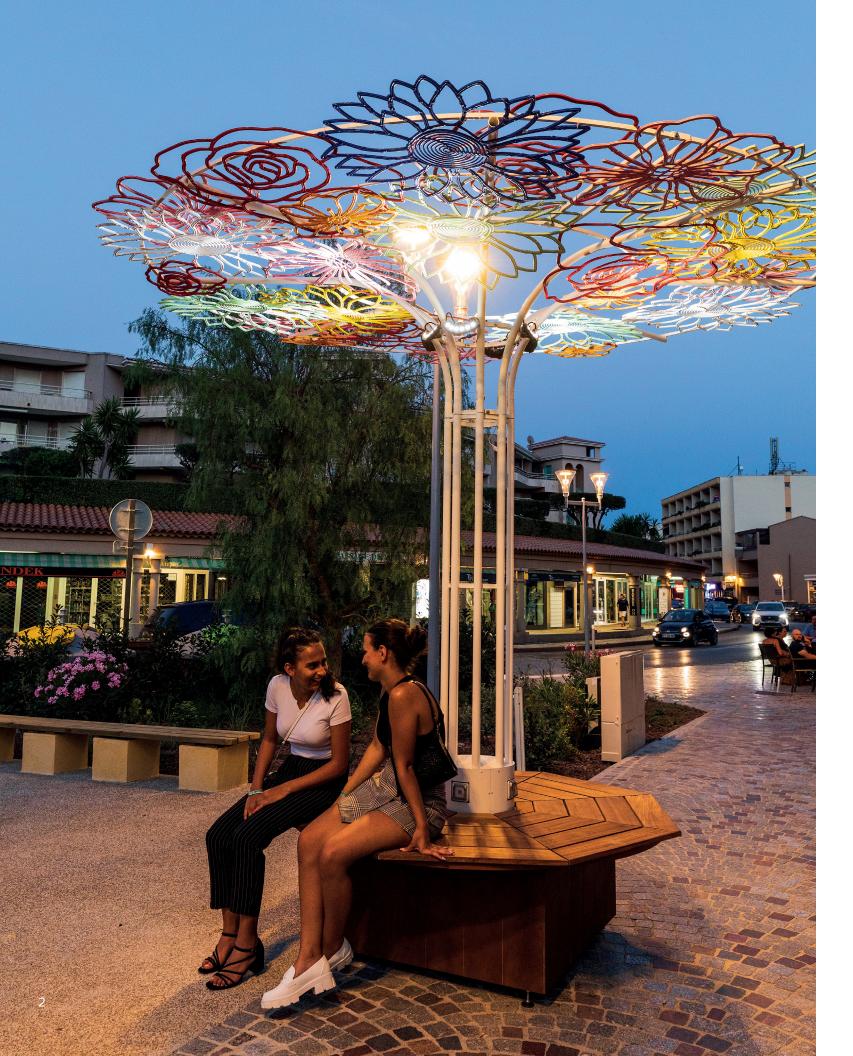

The soundtrack of spring. Our Musical Collection features thoughtfully orchestrated designs that are sure to delight and immerse visitors in a symphony of whimsy.

VD-R-2x2-SL \$259

**Green Sphere SMALL** (1.8'H x 1.8'W x 10"D | 1.5 lbs.) VD-R-2x2-S-G \$225 **LARGE** (2.8'H x 2.8'W x 1.4'D | 4 lbs.) VD-R-3x3-S-G \$339