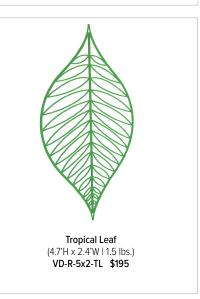

Pink Sphere (1.8'H x 1.8'W x10"D | 1.5 lbs.) VD-R-2x2-S-PK \$225

(2.8'H x 2.8'W x 1.4'D | 4 lbs.) VD-R-3x3-S-Y \$339

Our Naturescape Collection is a breath of fresh air, inspired by nature's beauty. This collection is straight out of a fairytale. The attention to detail will make even the busiest visitors stop and smell the roses.