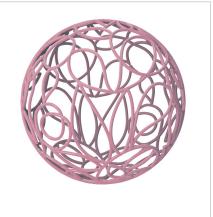

Pink Sphere (1.8'H x 1.8'W x10"D | 1.5 lbs.) VD-R-2x2-S-PK \$225

(2.8'H x 2.8'W x 1.4'D | 4 lbs.) VD-R-3x3-S-Y \$339

Our Naturescape Collection is a breath of fresh air, inspired by nature's beauty. This collection is straight out of a fairytale. The attention to detail will make even the busiest visitors stop and smell the roses.