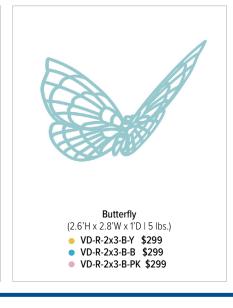

Pink Sphere (1.8'H x 1.8'W x10"D | 1.5 lbs.) VD-R-2x2-S-PK \$225

(2.8'H x 2.8'W x 1.4'D | 4 lbs.) VD-R-3x3-S-Y \$339

Our Naturescape Collection is a breath of fresh air, inspired by nature's beauty. This collection is straight out of a fairytale. The attention to detail will make even the busiest visitors stop and smell the roses.