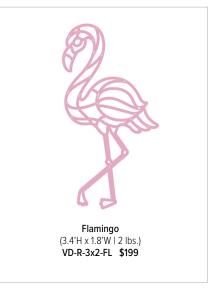

Pink Sphere (1.8'H x 1.8'W x10"D | 1.5 lbs.) VD-R-2x2-S-PK \$225

(2.8'H x 2.8'W x 1.4'D | 4 lbs.) VD-R-3x3-S-Y \$339

Our Naturescape Collection is a breath of fresh air, inspired by nature's beauty. This collection is straight out of a fairytale. The attention to detail will make even the busiest visitors stop and smell the roses.