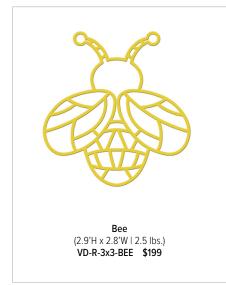

Pink Sphere (1.8'H x 1.8'W x10"D | 1.5 lbs.) VD-R-2x2-S-PK \$225

(2.8'H x 2.8'W x 1.4'D | 4 lbs.) VD-R-3x3-S-Y \$339

Our Naturescape Collection is a breath of fresh air, inspired by nature's beauty. This collection is straight out of a fairytale. The attention to detail will make even the busiest visitors stop and smell the roses.