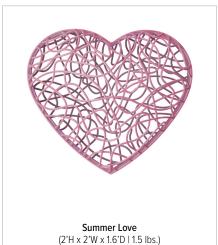

Pink Sphere (1.8'H x 1.8'W x10"D | 1.5 lbs.) VD-R-2x2-S-PK \$225

(2.8'H x 2.8'W x 1.4'D | 4 lbs.) VD-R-3x3-S-Y \$339

Our Naturescape Collection is a breath of fresh air, inspired by nature's beauty. This collection is straight out of a fairytale. The attention to detail will make even the busiest visitors stop and smell the roses.