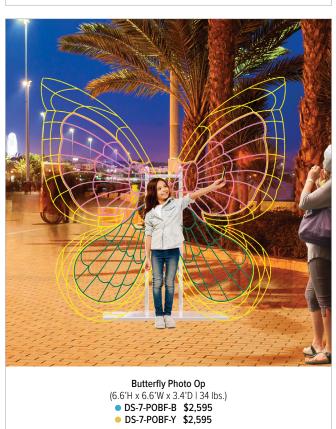

## Augmented Reality Makes Everything Spring to Life!

## FREE augmented reality with a purchase of multi-seasonal decor!

Give your visitors a memorable experience with our interactive products and mobile app for free with the purchase of any spring product and a 3D holiday character or photo op.

Bring family and friends together to share a unique experience as visitors are transported into the displays.

- Increase social media exposure for your community and events
- Increase the average amount of time and money visitors spend in your town

Enter an augmented reality world of wonder!