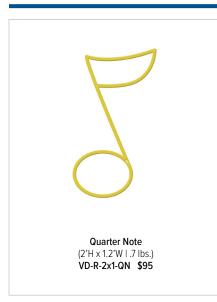

The soundtrack of spring. Our Musical Collection features thoughtfully orchestrated designs that are sure to delight and immerse visitors in a symphony of whimsy.

VD-R-2x2-SL \$259

**Green Sphere SMALL** (1.8'H x 1.8'W x 10"D | 1.5 lbs.) VD-R-2x2-S-G \$225 **LARGE** (2.8'H x 2.8'W x 1.4'D | 4 lbs.) VD-R-3x3-S-G \$339