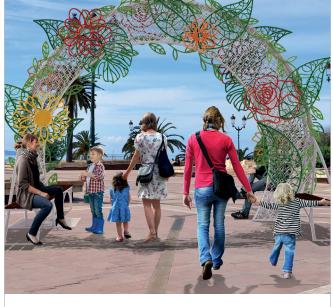

Pink Sphere (1.8'H x 1.8'W x10"D | 1.5 lbs.) VD-R-2x2-S-PK \$225

(2.8'H x 2.8'W x 1.4'D | 4 lbs.) VD-R-3x3-S-Y \$339

Our Naturescape Collection is a breath of fresh air, inspired by nature's beauty. This collection is straight out of a fairytale. The attention to detail will make even the busiest visitors stop and smell the roses.