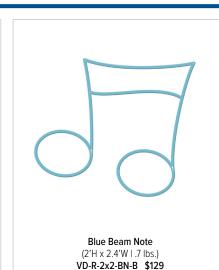

The soundtrack of spring. Our Musical Collection features thoughtfully orchestrated designs that are sure to delight and immerse visitors in a symphony of whimsy.

VD-R-2x2-SL \$259

**Green Sphere SMALL** (1.8'H x 1.8'W x 10"D | 1.5 lbs.) VD-R-2x2-S-G \$225 **LARGE** (2.8'H x 2.8'W x 1.4'D | 4 lbs.) VD-R-3x3-S-G \$339