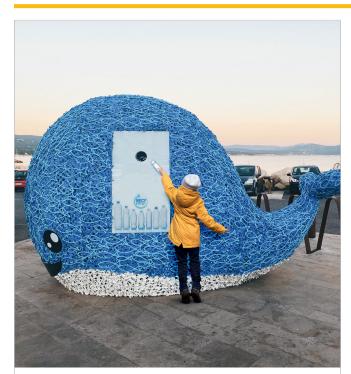

Recy-Print 3D Recycling Station Whale (7.54'H × 12.1'W) VD-D-8x12-RPW \$21,525

Summer Tree Kit
Flowers: DS-10-RPTK-F \$2,900
Leaves: DS-10-RPTK-L \$1,720