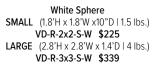

The soundtrack of spring. Our Musical Collection features thoughtfully orchestrated designs that are sure to delight and immerse visitors in a symphony of whimsy.

VD-R-2x2-SL \$259

**Green Sphere SMALL** (1.8'H x 1.8'W x 10"D | 1.5 lbs.) VD-R-2x2-S-G \$225 **LARGE** (2.8'H x 2.8'W x 1.4'D | 4 lbs.) VD-R-3x3-S-G \$339