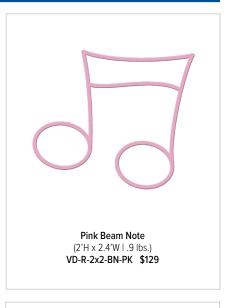

The soundtrack of spring. Our Musical Collection features thoughtfully orchestrated designs that are sure to delight and immerse visitors in a symphony of whimsy.

VD-R-2x2-SL \$259

**Green Sphere SMALL** (1.8'H x 1.8'W x 10"D | 1.5 lbs.) VD-R-2x2-S-G \$225 **LARGE** (2.8'H x 2.8'W x 1.4'D | 4 lbs.) VD-R-3x3-S-G \$339